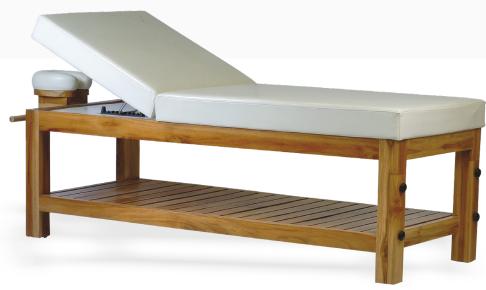

### KAYA MASSAGE Bed

Kaya Massage Bed is a premium quality professional spa bed with lot of storage space underneath. The wooden section for legs is 4.25" thick solid wood.

There are sliding shutters on both sides of the bed so that the storage can be accessed from either side while doing massage. Unlike openable doors, the shutters do not need any opening space and is more convenient to use. The top cushion is 75mm 40 density premium grade foam upholstered with soft touch leatherette that is stretchable and easy to clean.

The backrest can be inclined at different positions and the reclining mechanism is made from corrision resistant stainless steel and nylon. There is a face hole cutting in the mattress.

L 198 x W 83 x H 71 cm