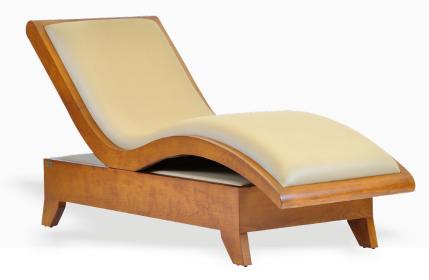

# MANDAKANI SPA Lounger

Mandakini Spa Lounger is for indoor use. Ergonomically designed to give very comfortable lying posture to your guests so that they can relax for hours without any discomfort.

Crafted from solid teakwood, we highly recommend this product in the relaxation areas.

L 200 x W 78 x H 99 cm

Visit: www.spafurniture.in