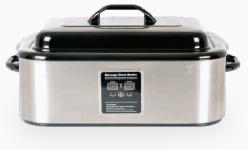

### TOWEL WARMER

**TOWEL COOLER & WARMER** 

L 45 x W 27 x H 55 cm

Visit: www.spafurniture.in

L 45 x W 28 X H 35 cm

#### TAIJI HC 11UV PRO HOT TOWEL CABINET

L 45 X W 36 X H 32 cm

HC 8 TOWEL WARMER

L 45 x W 27 x H 55 cm