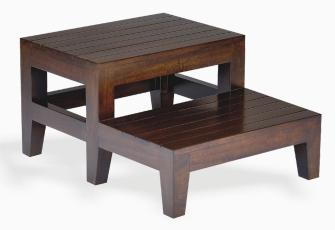

### AYURVEDA Foot step

### This wooden step is designed to get on the Ayurveda Table.

We have made it with two step so that one can easily get on the bed. Specially for overweight and aged clients, it becomes easy to get on.