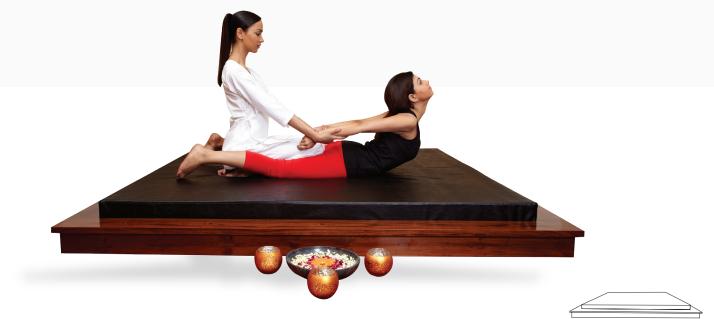

### SHIRODHARA Massage bed

Shirodhara Massage Bed is a multipurpose spa massage bed suitable for both oil & dry massage. The top mattress is detachable and can be removed from the bed, as shown on the next page, for floor massages or stretching exercises.

Crafted from solid teak wood, using tenon & mortise joinery, this massage table is supplied with lot of free accessories which include – a wooden step stool, two bolsters, two brass bowls, detachable cushioned headrest for dry massages, thin mattress for oil massage, detachable wooden tray & drawer at the bottom and wooden support system to incline the backrest.

You can separately order a **Shirodhara Stand & Wooden Headrest** specially crafted to perform the Shirodhara treatment on this bed. We use Italian PU or Aqua Base Coatings and offer a lot of wood stain options to choose from. The leatherette is fire retardant grade and with multiple color options.

Visit: www.spafurniture.in

L 187 x W 83 x H 71 cm

# SHIRODHARA MASSAGE BED Image Courtesy: Heylhi Spa, Fushifaru Maldives