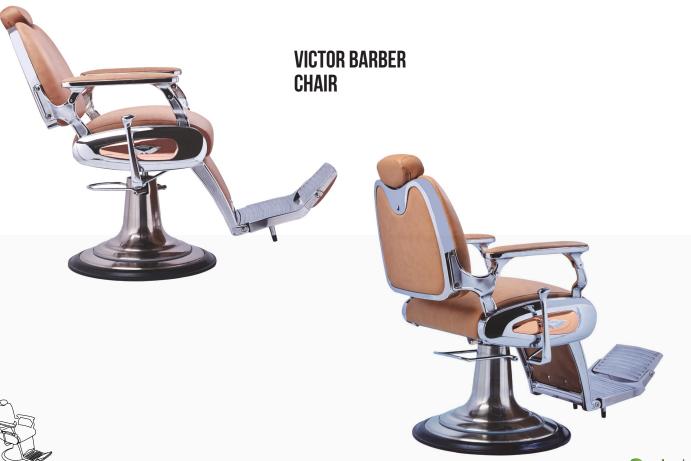

QRT



L 61 x W 38 x H 28 cm

#### **MASSAGE STONE HEATER 6QRT**



L 38 X W 28 X H 23 cm

### TOWEL WARMER



**TOWEL COOLER & WARMER** 



L 45 x W 27 x H 55 cm

Visit: www.spafurniture.in

L 45 x W 28 X H 35 cm

#### TAIJI HC 11UV PRO HOT TOWEL CABINET



L 45 X W 36 X H 32 cm

HC 8 TOWEL WARMER



L 45 x W 27 x H 55 cm

#### **INSTRUMENT STERILIZER**



L 40 x W 22 x H 27 cm

#### CC8 COLD CABINET



L 45 x W 27 x H 55 cm



#### **OIL WARMER NEW MODEL**



HOOD STEAMER DIGITAL



#### WAX HEATER SINGLE BOWL



#### FACIAL STEAMER WITH MAGNIFYING GLASS



#### CANDLE HOLDER (HANGING)



Dia 31 & H 32 cm

CANDLE HOLDER (HANGING)



**CANDLE HOLDER** 



#### MANICURE BRASS BOWL



Dia 8 & H 24 cm

**BAMBOO CANDLE STAND** 



**AROMA ELECTRIC DIFFUSER** 



Depth 11 & Dia 25 cm











L 54 x W 43 x H 89 cm

**Sesthetica** 





L 54 × '





L 54 x W 43 x H 89 cm





# REX STYLING Chair





#### CARMEL ELECTRIC Hair wash station

## Carmel Hair Wash Station is premium flagship hair wash station from Esthetica for spas & salons.

Ergonomically designed motorized seat adjustment that converts the hair wash station seat into a flatbed position which considerably reduces the pressure on guest's neck while getting the hair wash done. Since it is a flatbed position, the problem of water trickling done the guest's neck during hair wash is reduced. The complete body of this hair wash station is crafted in stainless steel and comes with complete sanitary fittings – handheld shower, mixing valve and drain fittings.

The ceramic basin is adjustable and can be tilted to certain