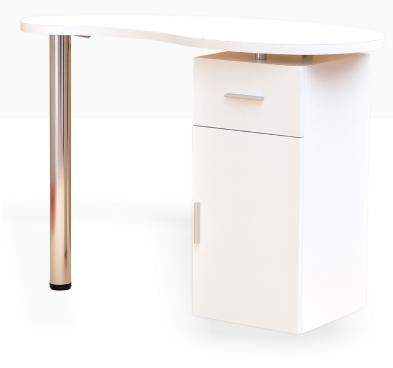

### DAMINI NAIL ART & Manicure Table

Damini Nail Art & Manicure Table is truly a professional nail art station for salons, nail spas and nail art studios.

Simple & elegant straightline design, finished in white matt coating that is thinner / acetone resistant so that you can keep it stain free and clean during nail art. It comes with two glass shelves to showcase and store nail paints and gels, movable drawer cabinet for extra storage capacity and electrical connect a UV / LED nail lamp or connect any electrical device.

feature

L 119 X W 54 X H 78 cm