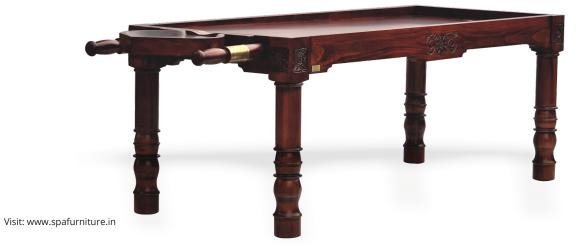

### AYURVEDA Dhroni table

Ayurveda Dhroni Massage Table is traditional design used to perform the ancient ayurvedic treatment of shirodhara.

Proper size and slopes are maintained while hand carving this table to allow the treatment oils flow down from the table. Handcrafted and hand carved to perfecti on by Indian carpenters from 70mm thick wood.

The table is decorated with brass ornamentati on on the handles and carving work on both the sides and all the four legs.

The top portion is detachable and can be kept on the floor for treatments. Additional accessories that can be separately ordered with table includes a shirodhara stand and a wooden step to easily get on to the table.