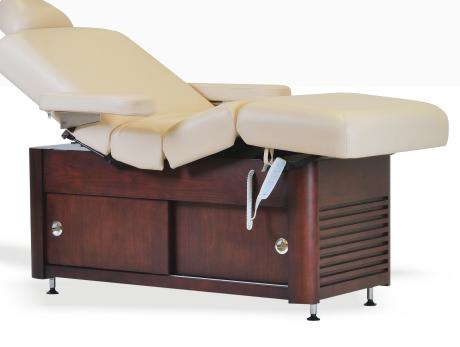

### MAHARAJA ELECTRIC Spa table

Maharaja Electric Spa Table is multifunctional spa massage table with 4 Motors for electric height, backrest and leg rest adjustment. Crafted in solid wood frame structure, natural wood veneers and tenon & mortise joinery.

It is one of our premium spa massage table that comes with lot of complimentary accessories which include detachable armrests which are easy to remove & put pack during treatments, head pillow for beauty treatments & face cradle for massage treatments. There is plenty of storage space underneath and the access to storage can be reached out from both sides of the table. Sliding shutters help in space utilization as you don't need any opening space. Rounded corner massage top design for ease of mobility during treatment and multilayer foam cushioning for desired comfort and soft to touch fire retardant grade leatherette. We use Italian PU or Aqua Base Coatings and offer a lot of wood stain options to choose from.

L 182 x W 73 x H 71-88 cm