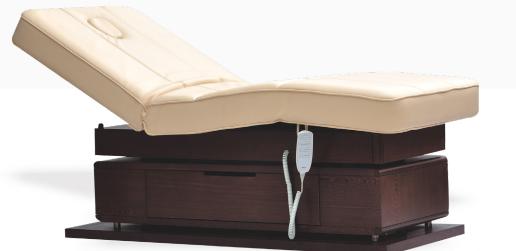

### MUDRA ELECTRIC SPA TABLE

Mudra Electric Spa Table is multifunctional spa massage table having 4 Motors for electric height, backrest and leg rest adjustment. Crafted in solid wood frame structure and matching natural wood veneer, tenon & mortise joinery for strength and stability.

Modern in design, this massage treatment table comes with multiple storage drawers on both sides of the table, dedicated storage space to keep a hot towel cabinet, pneumatically adjusted stainless steel armrests for guest to easily rest his/her arms during massage treatment.

There is a face hole cutting and face hole plug inside the mattress. Rounded corner massage top for ease of therapist's mobility during treatment, multilayer foam cushioning for desired comfort and soft to touch fire retardant grade leatherette has been used in this professional spa massage treatment table. We use Italian PU or Aqua Base Coatings and offer a lot of wood stain options to choose from.

Visit: www.spafurniture.in

L 193 x W 78 X H 68.5 cm (Adjustable)