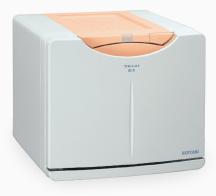

#### **DECORATIVE BRASS URLI**



Depth – 21 & Dia 58 cm

FOOT WASH SINK BRASS

#### **BRASS VESSEL FOR OIL**



Depth 8 & Dia 30 cm

FOOT WASHING BRASS URLI



Depth 17 & Dia 48 cm

Depth 10 & Dia 43 cm

#### **DECORATIVE FOOT BRASS BOWL WHITE**

#### **DECORATIVE FOOT WASH BOWL BLACK**



Depth 15 & Dia 43 cm



Depth 15 & Dia 43 cm

#### **DECORATIVE FOOT WASH BOWL STEEL**



Depth 15 & Dia 43 cm

#### **NEW DESIGN FOOT WASH BOWL**



Depth 18 & Dia 39 cm



#### MASSAGE STONE HEATER 18QRT



L 61 x W 38 x H 28 cm

#### **MASSAGE STONE HEATER 6QRT**



L 38 X W 28 X H 23 cm

### TOWEL WARMER



**TOWEL COOLER & WARMER** 



L 45 x W 27 x H 55 cm

Visit: www.spafurniture.in

L 45 x W 28 X H 35 cm

#### TAIJI HC 11UV PRO HOT TOWEL CABINET



L 45 X W 36 X H 32 cm

HC 8 TOWEL WARMER



L 45 x W 27 x H 55 cm

#### **INSTRUMENT STERILIZER**



L 40 x W 22 x H 27 cm

#### CC8 COLD CABINET



L 45 x W 27 x H 55 cm



#### **OIL WARMER NEW MODEL**



HOOD STEAMER DIGITAL



#### WAX HEATER SINGLE BOWL



#### FACIAL STEAMER WITH MAGNIFYING GLASS



#### CANDLE HOLDER (HANGING)



Dia 31 & H 32 cm

CANDLE HOLDER (HANGING)



**CANDLE HOLDER** 



#### MANICURE BRASS BOWL



Dia 8 & H 24 cm

**BAMBOO CANDLE STAND** 



**AROMA ELECTRIC DIFFUSER** 



Depth 11 & Dia 25 cm











L 54 x W 43 x H 89 cm

**Sesthetica** 





L 54 × '





L 54 x W 43 x H 89 cm





# REX STYLING Chair





#### CARMEL ELECTRIC Hair wash station

## Carmel Hair Wash Station is premium flagship hair wash station from Esthetica for spas & salons.

Ergonomically designed motorized seat adjustment