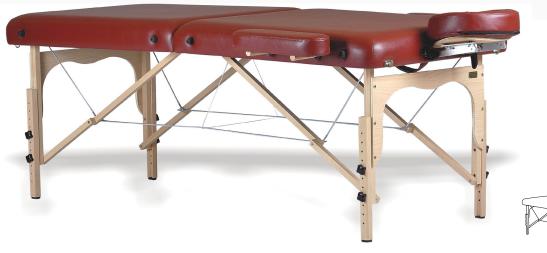

### DELUXE AKRITI FOLDING Massage table

Deluxe Akriti Massage Table is designed for luxurious massage experience. It is 30" wide, wider than normal Akriti Massage Table, multi layer foam cushioning that is combination of 65 mm visco elastic memory foam and 10 mm of soft 40 density top layer, high quality soft semi PU leatherette, memory foam face cradle that is detachable adjustable.

Contoured headrest to adjust to client's face and give comfortable massage experience. Standard rounded

corner design helps in easy movement around the table during massage. Crafted from imported German Steam Beech wood in its natural finish.

Dual knobs on each leg provide added safety and strength to this table. Soft Semi PU leatherette upholstery is used for comfort and durability. Solid rubberwood panels on both sides of this table make it suitable and strong table for deep tissue massage and various other massage treatments. Deluxe Carrying Case is supplied free with this table.

esthetica

L 182 x W 76 x H 55 cm (Adjustable )