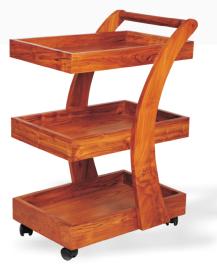

### NEEL WOODEN Spa trolley

Neel Wooden Spa Trolley is handcrafted from solid wood and the tray section is made from solid wood and veneer. Like Tarang Wooden Spa trolley it is compact in size but the side arc supports and a handle in between the side frame makes it easy to manoeuvre in the spa. The castor wheels are noiseless and there is three levels of storage in this trolley.

Visit: www.spafurniture.in

L 61 x W 40 x H 91 cm