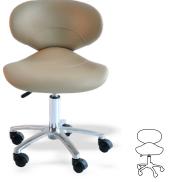

### THERAPIST STOOL WITH BACKREST

**DOLPHIN STOOL** 

Visit: www.spafurniture.in

L 56 x W 42 x H 50 cm (Height Adjustable)