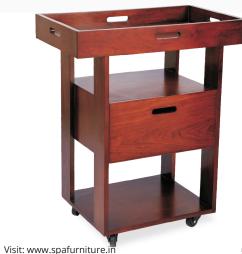

### DHANUR WOODEN **SPA TROLLEY**

Dhanur Spa Trolley has unique arc design. Extremely strong spa trolley to transport spa essentials from one place to another. It comes fitted with special 3" large wheels that are load bearing and give noiseless movement. There is three level of storage in this trolley and is handcrafted from solid wood.