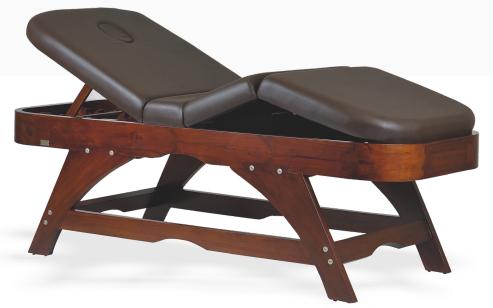

### MANAK ELECTRIC SPA BED

Manak Electric Spa Bed has simple straightline geometry that makes it look very neat & elegant spa massage table. This professional electric spa treatment table comes fitted with 4 Motors for electric height, backrest and leg rest adjustments.

The backrest and leg rest raise mechanism are strongly crafted with mild steel components and frame structure. There is a foot pedestal for open storage space underneath the table. Specially crafted design allows the therapist to put knees underneath the table and work very close to the face of the client during facial massage or facial treatments. There is a face hole cutting and face hole plug inside the mattress.

We used molded polyurethane mattress for cushioning, soft to touch fire retardant grade leatherette, Italian PU or Aqua Base Coatings. Esthetica offers a wide range of natural wood veneer selection for this massage table.

Visit: www.spafurniture.in

L 208 x W 78 x H 66 cm ( Adjustable )