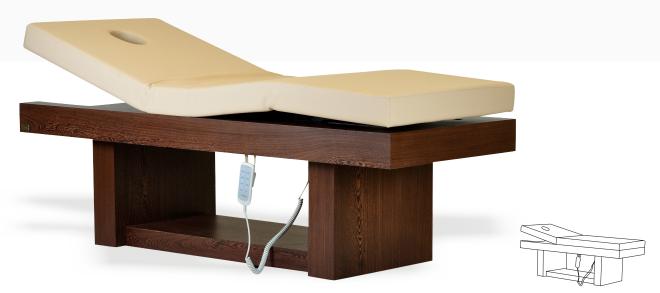

### MANAK ELECTRIC SPA BED

Manak Electric Spa Bed has simple straightline geometry that makes it look very neat & elegant spa massage table. This professional electric spa treatment table comes fitted with 4 Motors for electric height, backrest and leg rest adjustments.

The backrest and leg rest raise mechanism are strongly crafted with mild steel components and frame structure. There is a foot pedestal for open storage space underneath the table. Specially crafted design allows the therapist to put knees underneath the table and work very close to the face of the client during facial massage or facial treatments. There is a face hole cutting and face hole plug inside the mattress.

We used molded polyurethane mattress for cushioning, soft to touch fire retardant grade leatherette, Italian PU or Aqua Base Coatings. Esthetica offers a wide range of natural wood veneer selection for this massage table.

Visit: www.spafurniture.in

L 208 x W 78 x H 66 cm ( Adjustable )