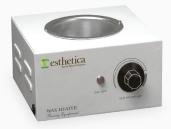

ECORATIVE FOOT BRASS BOWL WHITE**

#### **DECORATIVE FOOT WASH BOWL BLACK**



Depth 15 & Dia 43 cm



Depth 15 & Dia 43 cm

#### **DECORATIVE FOOT WASH BOWL STEEL**



Depth 15 & Dia 43 cm

#### **NEW DESIGN FOOT WASH BOWL**



Depth 18 & Dia 39 cm



#### MASSAGE STONE HEATER 18QRT



L 61 x W 38 x H 28 cm

#### **MASSAGE STONE HEATER 6QRT**



L 38 X W 28 X H 23 cm

### TOWEL WARMER



**TOWEL COOLER & WARMER** 



L 45 x W 27 x H 55 cm

Visit: www.spafurniture.in

L 45 x W 28 X H 35 cm

#### TAIJI HC 11UV PRO HOT TOWEL CABINET



L 45 X W 36 X H 32 cm

HC 8 TOWEL WARMER



L 45 x W 27 x H 55 cm

#### **INSTRUMENT STERILIZER**



L 40 x W 22 x H 27 cm

#### CC8 COLD CABINET



L 45 x W 27 x H 55 cm



#### **OIL WARMER NEW MODEL**



HOOD STEAMER DIGITAL



#### WAX HEATER SINGLE BOWL



#### FACIAL STEAMER WITH MAGNIFYING GLASS



#### CANDLE HOLDER (HANGING)



Dia 31 & H 32 cm

CANDLE HOLDER (HANGING)



**CANDLE HOLDER** 



#### MANICURE BRASS BOWL



Dia 8 & H 24 cm

**BAMBOO CANDLE STAND** 



**AROMA ELECTRIC DIFFUSER** 



Depth 11 & Dia 25 cm











L 54 x W 43 x H 89 cm

**Sesthetica** 





L 54 × '





L 54 x W 43 x H 89 cm





# REX STYLING Chair





#### CARMEL ELECTRIC Hair wash station

## Carmel Hair Wash Station is premium flagship hair wash station from Esthetica for spas & salons.

Ergonomically designed motorized seat adjustment that converts the hair wash station seat into a flatbed position which considerably reduces the pressure on guest's neck while getting the hair wash done. Since it is a flatbed position, the problem of water trickling