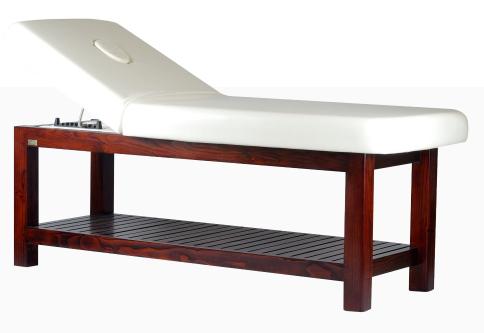

## **STATIONARY** Massage Beds

lmage Courtesy: Heylhi Spa, Fushifaru, MALDIVES.

### BLISS HARDWOOD Massage Bed

Bliss Hardwood is solid teakwood spa massage table. The elegance of this sturdy wooden massage table lies in its simplicity.

Straight line design, natural wood finish without any stain and thick 4" moulded PU cushion has been used on this massage table.

The height of this massage table is manually adjustable. The top cushion is 75mm 40 density

premium grade foam upholstered with high quality leatherette that is durable and easy to clean.

The backrest can be inclined at different positions and the reclining mechanism is made from corrision resistant stainless steel and nylon plastic.

A detachable solid wood headrest is supplied with this massage table.

Visit: www.spafurniture.in

L 205 x W 83 x H 76 cm ( adjustable )