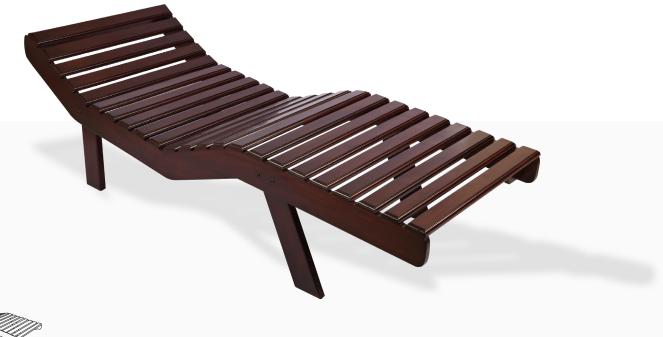

# SPA LOUNGERS

Image Courtesy: THAIco Spa Romania

Foot

# MANDAKANI SPA Lounger

Mandakini Spa Lounger is for indoor use. Ergonomically designed to give very comfortable lying posture to your guests so that they can relax for hours without any discomfort.

Crafted from solid teakwood, we highly recommend this product in the relaxation areas.

L 200 x W 78 x H 99 cm

Visit: www.spafurniture.in