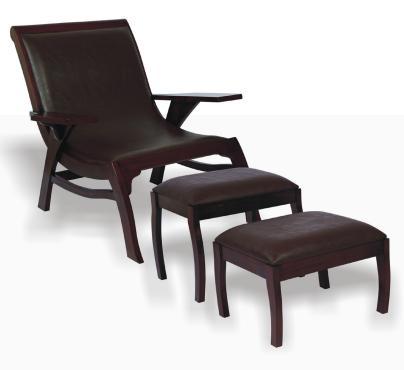

# ANANDI FOOT Reflexology Chair

#### Anandi Foot Reflexology Chair is ergonomically designed chair for foot reflexology treatments or can be used as relaxation lounge chair.

Solid wood construction, we use tenon & mortise joinery to provide strength and stability to this chair. The full set comprises of a chair and two ottomans. The side armrests have been designed wider in size to perform manicure treatment side by side. The seating position of this chair is laid back and supported with a multilayer foam cushion of mixed densities to provide maximum comfort to your client during foot massage treatment.

The smaller ottoman is for therapist to sit on and the bigger one is for the client to put his feet on. We use Italian PU or Aqua Base Coatings and offer a lot of wood stain options to choose from. The leatherette is fire retardant grade with standard black or brown color for this bed.

Anandi Chair L 132 x W 73 x H 99 cm Stool 1 L 60 x W 50 x H 50 cm Stool 2 L 60 x W 50 x H 38 cm