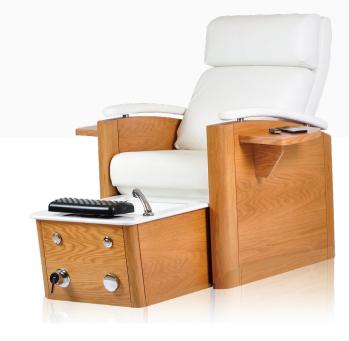

### ANAGH PEDICURE Spa Chair

Anagh is luxury design professional Pedicure Spa Chair from Esthetica. Crafted with natural wood frame structure and natural wood veneer for aesthetically appealing design. We have used pipe less hydromassage function in the basin to support general spa hygiene.

The wooden chair is well supported & connected with an internal metal frame structure that is fitted with 2 separate motors for electric backrest recline and electric forward and backward movement of the chair to adjust as per guest's feet position on the foot rest. Moveable armrest on the one side makes it easy for the guest to get on and off the pedicure spa chair. There is an adjustable polyurethane footrest fitted with stainless steel mechanism to remain water and corrosion resistant.

The pedicure tub is fitted with seven color changing LED light for offer color therapy during pedicure treatment. Easy to fold and unfold wooden armrests help manicure treatments go side by side with pedicure. Quartz marble top and thermoformed acrylic basin for durability and optimum level of finish of the product. It comes complete with all sanitary fittings – Hot & Cold Mixer, Handheld Shower, Air On/Off Switch, Air Pressure Regulator. We have used fire retardant grade leatherette and exterior grade water base coatings to protect it from water and wet conditions.