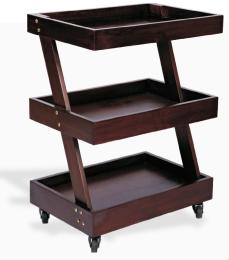

### NAINO WOODEN Spa trolley

Naino Wooden Spa Trolley has been handcrafted from solid wood. The arc shape design looks elegant and it comes with three shelves for storing your spa essentials. The top section has a wooden box designed to hold essential oil bottles. This trolley is fitted with easy moving noiseless castor wheels. The three shelves are placed on top of each other in such a way that storing of articles becomes extremely convenient and the stored goods are easily visible too.