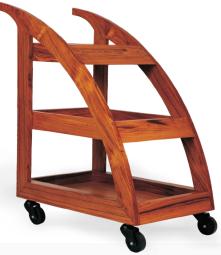

### DHANUR WOODEN **SPA TROLLEY**

Dhanur Spa Trolley has unique arc design. Extremely strong spa trolley to transport spa essentials from one place to another. It comes fitted with special 3" large wheels that are load bearing and give noiseless movement. There is three level of storage in this trolley and is handcrafted from solid wood.