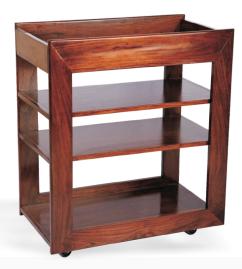

### NAINO WOODEN Spa trolley

Naino Wooden Spa Trolley has been handcrafted from solid wood. The arc shape design looks elegant and it comes with three shelves for storing your spa essentials. The top section has a wooden box designed to hold essential oil bottles. This trolley is fitted with easy moving noiseless castor wheels. The three shelves are placed on top of each other in such a way that storing of articles becomes extremely convenient and the stored goods are easily visible too.