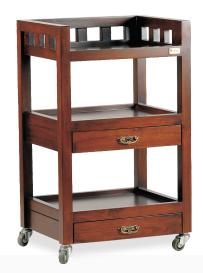

### DAISY WOODEN Spa trolley

Daisy Wooden Spa Trolley is widely used in salons and medi spas. Daisy Spa Trolley is multi purpose & modern spa trolley . This trolley has provision to store goods on the top shelf, one pull out tray and two storage drawers. There is in between open space to store your towels or towel sterilization cabinet. Daisy is widely used in salons and medi spas.