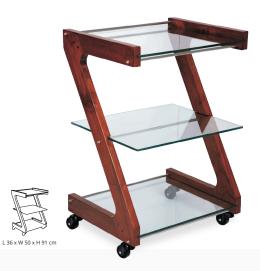

### DHANUR WOODEN **SPA TROLLEY**

Dhanur Spa Trolley has unique arc design. Extremely strong spa trolley to transport spa essentials from one place to another. It comes fitted with special 3" large wheels that are load bearing and give noiseless movement. There is three level of storage in this trolley and is handcrafted from solid wood.

### **TARANG WOODEN SPA TROLLEY**

Tarang Wooden Spa Trolley is the most common & popular spa trolley. Due to its compact size and three levels of storage makes it best choice for any spa that has limited space for their spa area. It is made with hardwood and decorative veneer. Strong in design, it comes fitted with castor wheels for easy mobility.

1 60 x W 40 x H 81 cm