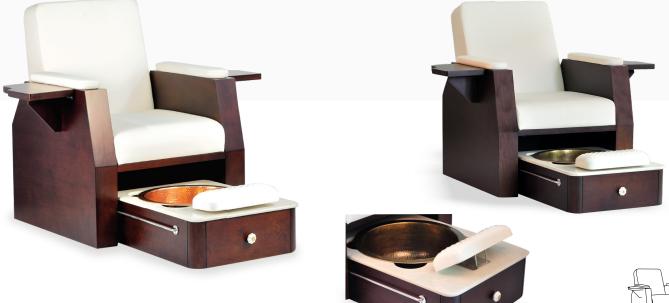

### ANAGH PEDICURE Spa Chair

Anagh is luxury design professional Pedicure Spa Chair from Esthetica. Crafted with natural wood frame structure and natural wood veneer for aesthetically appealing design. We have used pipe less hydromassage function in the basin to support general spa hygiene.

The wooden chair is well supported & connected with an internal metal frame structure that is fitted with 2 separate motors for electric backrest recline and electric forward and backward movement of the chair to adjust as per guest's feet position on the foot rest. Moveable armrest on the one side makes it easy for the guest to get on and off the pedicure spa chair. There is an adjustable polyurethane footrest fitted with stainless steel mechanism to remain water and corrosion resistant.

The pedicure tub is fitted with seven color changing LED light for offer color therapy during pedicure treatment. Easy to fold and unfold wooden armrests help manicure treatments go side by side with pedicure. Quartz marble top and thermoformed acrylic basin for durability and optimum level of finish of the product. It comes complete with all sanitary fittings – Hot & Cold Mixer, Handheld Shower, Air On/Off Switch, Air Pressure Regulator. We have used fire retardant grade leatherette and exterior grade water base coatings to protect it from water and wet conditions.