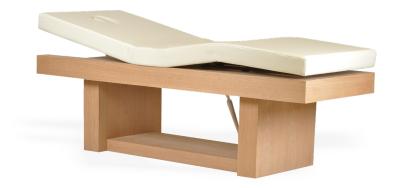

### ISA ELECTRIC Spa bed

ISA Electric Spa Bed has electric height adjustment; however, the backrest and leg rest adjustments are done manually. We have used dual synchronous lifting columns for superior balance & stability.

The backrest and leg rest raise mechanism are strongly built with mild steel components. Like our other premium spa massage tables, this massage table is also crafted in solid wood frame structure and matching natural wood veneer. We supply a complimentary adjustable & detachable face cradle with this table. Rounded corner massage top for ease of therapist's mobility during treatment, multilayer foam cushioning for desired comfort and soft to touch fire retardant grade leatherette has been used in this professional spa massage treatment table.

We use Italian PU or Aqua Base Coatings and offer a lot of wood stain options to choose from.