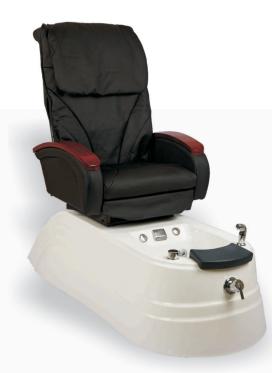

### PEDICURE SPA ESSR 0368

Pedicure Spa ESSR 0368 is fully electrically controlled professional pedicure spa. The body of this pedicure spa is made from high grade acrylic sheet and there are 6 powerful water massage jets fitted in its tub.

The intensity of water massage can be regulated through the air regulator knob fitted on the tub. Provision to connect hot & cold water supply and then mix the hold & cold water into the tub through a mixing valve fitted in front of the pedicure spa. Handheld

pull out shower, adjustable footrest, air controlled ON/OFF switch are one of the many features of this powerful, durable and good quality pedicure spa. ESSR0368 comes fitted with massage chair for tapping, kneading and rolling massage functions. Armrests are adjustable, the backrest can be inclined or reclined through handheld remote, the seat position can be moved forward or backward as per client's comfort.

L 170 x W 76 x H 147 cm