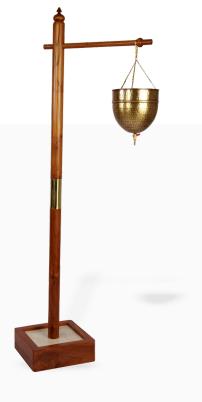

### SHIRODHARA OIL STAND Modern Design

Shirodhara Oil Stand is an integral part of any Ayurvedic set up to perform the Shirodhara Treatment which involves pouring of oils or liquids on the forehead.

Esthetica makes two variants – Modern Design Shirodhara Stand & Traditional Shirodhara Yantra. Both designs are shipped in knockdown condition ( 2 parts – top & bottom ) for easy shipping and can be easily assembled

for treatment. The standard accessories supplied with the stand include a decorative brass ornamental pipe connecting the top part to the bottom.

Shirodhara vessel in brass, fitted with oil flow control valve to adjust the flow of liquids during the treatment, brass chain set to hang the vessel on the shirodhara stand. The shirodhara vessel capacity is around 4 litres.

## AYURVEDA DHRONI TABLE & SHIRODHARA OIL YANTRA

Image Courtesy: Posia Luxury Resort & Spa, San Foca LE, Italy

Image Courtesy: THAIco Spa, Romania

100000

Visit: www.spafurniture.in

H 182 cm and Base 15 x 15 cm