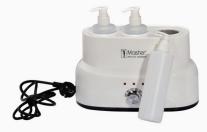

Depth 17 & Dia 48 cm

Depth 10 & Dia 43 cm

#### **DECORATIVE FOOT BRASS BOWL WHITE**

#### **DECORATIVE FOOT WASH BOWL BLACK**



Depth 15 & Dia 43 cm



Depth 15 & Dia 43 cm

#### **DECORATIVE FOOT WASH BOWL STEEL**



Depth 15 & Dia 43 cm

#### **NEW DESIGN FOOT WASH BOWL**



Depth 18 & Dia 39 cm



#### MASSAGE STONE HEATER 18QRT



L 61 x W 38 x H 28 cm

#### **MASSAGE STONE HEATER 6QRT**



L 38 X W 28 X H 23 cm

### TOWEL WARMER



**TOWEL COOLER & WARMER** 



L 45 x W 27 x H 55 cm

Visit: www.spafurniture.in

L 45 x W 28 X H 35 cm

#### TAIJI HC 11UV PRO HOT TOWEL CABINET



L 45 X W 36 X H 32 cm

HC 8 TOWEL WARMER



L 45 x W 27 x H 55 cm

#### **INSTRUMENT STERILIZER**



L 40 x W 22 x H 27 cm

#### CC8 COLD CABINET



L 45 x W 27 x H 55 cm



#### **OIL WARMER NEW MODEL**



HOOD STEAMER DIGITAL



#### WAX HEATER SINGLE BOWL



#### FACIAL STEAMER WITH MAGNIFYING GLASS



#### CANDLE HOLDER (HANGING)



Dia 31 & H 32 cm

CANDLE HOLDER (HANGING)



**CANDLE HOLDER** 



#### MANICURE BRASS BOWL



Dia 8 & H 24 cm

**BAMBOO CANDLE STAND** 



**AROMA ELECTRIC DIFFUSER** 



Depth 11 & Dia 25 cm











L 54 x W 43 x H 89 cm

**Sesthetica** 





L 54 × '





L 54 x W 43 x H 89 cm





# REX STYLING Chair





#### CARMEL ELECTRIC Hair wash station

## Carmel Hair Wash Station is premium flagship hair wash station from Esthetica for spas & salons.

Ergonomically designed motorized seat adjustment that converts the hair wash station seat into a flatbed position which considerably reduces the pressure on guest's neck while getting the hair wash done. Since i