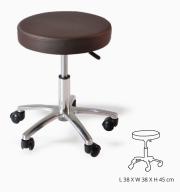

ed with stainless steel mechanism to make it water and corrosion resistant. Quartz marble top and pure copper/ brass basin gives premium look and adds to its durability. Cushioned arm support and easy to fold and unfold wooden armrests on both sides of the chair help in doing manicure treatments side by side the foot wash treatment.

The backrest can be manually reclined for laid back and relaxing position of the client. We use Italian PU or Aqua Base Coatings and offer a lot of wood stain options to choose from. The leatherette is fire retardant grade with lot of color options to choose from.





L 148 cm x W 82 cm x H 101 cm



### THERAPIST STOOL WITH BACKREST



**DOLPHIN STOOL** 



Visit: www.spafurniture.in

L 56 x W 42 x H 50 cm (Height Adjustable)

### **ROUND THERAPIST STOOL**



PEDICURIST STOOL



L 51 X W 47 X 40-50 cm

#### ADJUSTABLE THERAPIST STOOL



FOLDING THERAPIST STOOL



L 53 x W 43 x H 66 cm

PEDICURE STOOL IN FIBRE



L 43 x W 38 x H 48 cm

#### WOODEN PEDICURIST STOOL



L 68 x W 30 x H 50 cm

### PEEDICURE WOODEN STOOL





L 39 X W 39 X H 41 cm

### THERAPIST STOOL WITH WOODEN BACK



### WOODEN STOOL FOR SPA





L 36 X W 36 X H 44 cm











DHANU WOODEN STEP

# SPA TROLLEYS

### DHANUR WOODEN **SPA TROLLEY**

Dhanur Spa Trolley has unique arc design. Extremely strong spa trolley to transport spa essentials from one place to another. It comes fitted with special 3" large wheels that are load bearing and give noiseless movement. There is three level of storage in this trolley and is handcrafted from solid wood.







### **TARANG WOODEN SPA