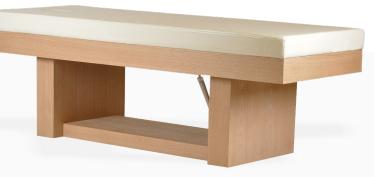

### ISA ELECTRIC Spa bed

ISA Electric Spa Bed has electric height adjustment; however, the backrest and leg rest adjustments are done manually. We have used dual synchronous lifting columns for superior balance & stability.

The backrest and leg rest raise mechanism are strongly built with mild steel components. Like our other premium spa massage tables, this massage table is also crafted in solid wood frame structure and matching natural wood veneer. We supply a complimentary adjustable & detachable face cradle with this table. Rounded corner massage top for ease of therapist's mobility during treatment, multilayer foam cushioning for desired comfort and soft to touch fire retardant grade leatherette has been used in this professional spa massage treatment table.

We use Italian PU or Aqua Base Coatings and offer a lot of wood stain options to choose from.