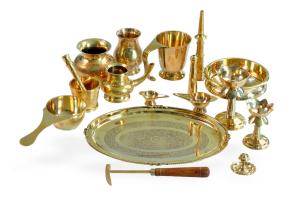

### **BRASS URLI WITH HANDLE**

L 67 x W 50 x H 33 cm

DIA - 35 cm

### AYURVEDA PUJA THALI SET

#### **DECORATIVE BRASS URLI**

Depth – 21 & Dia 58 cm

FOOT WASH SINK BRASS

#### **BRASS VESSEL FOR OIL**

Depth 8 & Dia 30 cm

FOOT WASHING BRASS URLI

Depth 17 & Dia 48 cm

Depth 10 & Dia 43 cm

#### **DECORATIVE FOOT BRASS BOWL WHITE**

#### **DECORATIVE FOOT WASH BOWL BLACK**

Depth 15 & Dia 43 cm

Depth 15 & Dia 43 cm

#### **DECORATIVE FOOT WASH BOWL STEEL**

Depth 15 & Dia 43 cm

#### **NEW DESIGN FOOT WASH BOWL**

Depth 18 & Dia 39 cm

#### MANICURE BRASS BOWL

Dia 8 & H 24 cm

**BAMBOO CANDLE STAND** 

**AROMA ELECTRIC DIFFUSER** 

Depth 11 & Dia 25 cm

L 54 x W 43 x H 89 cm

**Sesthetica** 

L 54 × '