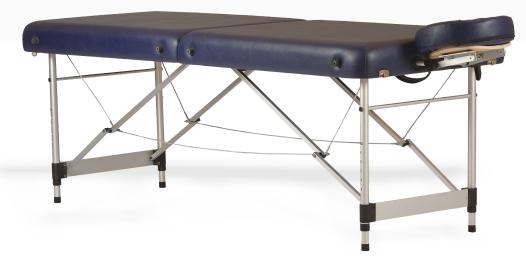

# ALUMINIUM PORTABLE Massage table

Aluminium Portable Massage Table has anodized aluminium frame structure to make it lightweight easy to carry and specially recommended for mobile practitioners or mobile spas.

To make it lightweight and a table always on the go, we have used 50 mm/40 density foam cushion on this table. Professional rounded corner design for easy movement around the table, detachable & adjustable face cradle made from 65 mm memory foam and supported by a contoured headrest to adjust to client's face and give comfortable massage experience are standard features of all our massage tables.

Spring loaded height adjustment mechanism is quick & easy to operate and lets you adjust your table height in seconds. Aluminium supports at both ends of the table provide stability and add to aesthetics of this massage table. Carrying case is supplied free with this table.

Visit: www.spafurniture.in

L 182 x W 71 x H 55 cm ( adjustable )