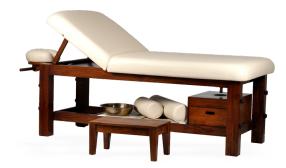

### MULTIPURPOSE AYURVEDA TREATMENT TABLE

Multipurpose Ayurveda Treatment Table can be used to perform Shirodhara Treatment, Dry Massages or Ayurvedic Abhyanga Oil Massage. It is our best-selling Ayurveda Treatment Table and we highly recommend it for ayurvedic set up.

The top mattress is detachable and can be removed for abhyanga massage on the table or for floor yoga exercise. Crafted from solid steam beech wood, using tenon & mortise joinery, this massage table is supplied with **Wooden Headrest** specially crafted to perform the Shirodhara treatment along with standard **Cushioned Headrest**. You can separately order a **Shirodhara Stand** to perform the Shirodhara treatment on this bed. It comes with lot of brass ornamentation and hand carving which adds to the aesthetics of this massage table and give it traditional Indian look.

We use Italian PU or Aqua Base Coatings and offer a lot of wood stain options to choose from. The leatherette is fire retardant grade and with multiple color options.