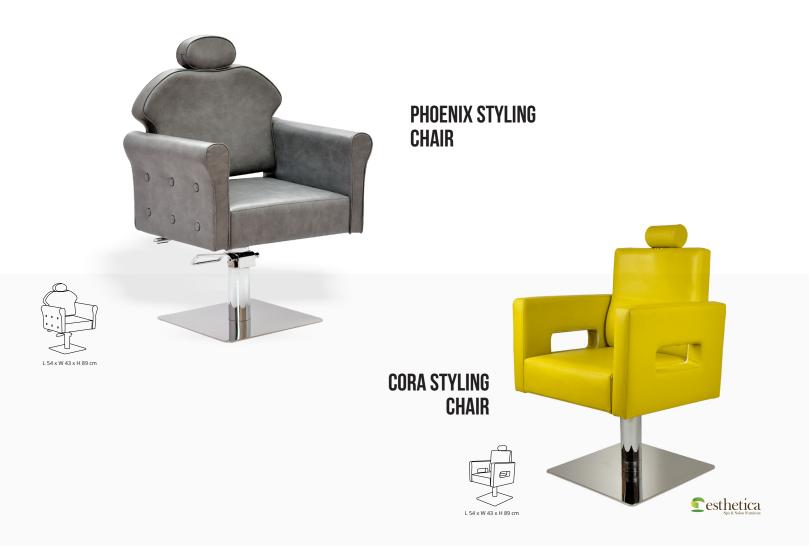

R 6QRT**



L 38 X W 28 X H 23 cm

### TOWEL WARMER



**TOWEL COOLER & WARMER** 



L 45 x W 27 x H 55 cm

Visit: www.spafurniture.in

L 45 x W 28 X H 35 cm

#### TAIJI HC 11UV PRO HOT TOWEL CABINET



L 45 X W 36 X H 32 cm

HC 8 TOWEL WARMER



L 45 x W 27 x H 55 cm

#### **INSTRUMENT STERILIZER**



L 40 x W 22 x H 27 cm

#### CC8 COLD CABINET



L 45 x W 27 x H 55 cm



#### **OIL WARMER NEW MODEL**



HOOD STEAMER DIGITAL



#### WAX HEATER SINGLE BOWL



#### FACIAL STEAMER WITH MAGNIFYING GLASS



#### CANDLE HOLDER (HANGING)



Dia 31 & H 32 cm

CANDLE HOLDER (HANGING)



**CANDLE HOLDER** 



#### MANICURE BRASS BOWL



Dia 8 & H 24 cm

**BAMBOO CANDLE STAND** 



**AROMA ELECTRIC DIFFUSER** 



Depth 11 & Dia 25 cm











L 54 x W 43 x H 89 cm

**Sesthetica** 





L 54 × '





L 54 x W 43 x H 89 cm





# REX STYLING Chair





#### CARMEL ELECTRIC Hair wash station

## Carmel Hair Wash Station is premium flagship hair wash station from Esthetica for spas & salons.

Ergonomically designed motorized seat adjustment that converts the hair wash station seat into a flatbed position which considerably reduces the pressure on guest's neck while getting the hair wash done. Since it is a flatbed position, the problem of water trickling done the guest's neck during hair wash is reduced. The complete body of this hair wash station is crafted in stainless steel and comes with complete sanitary fittings – handheld shower, mixing valve and drain fittings.

The ceramic basin is adjustable and can be tilted to certain angles for client's comfort. The basin color can be whi