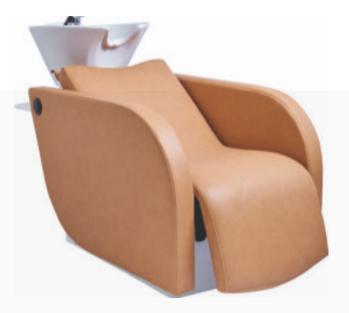

#### COMFORT ELECTRIC Hair wash station

Comfort Hair Wash Station is ergonomically designed for aesthetically appealing looks, comfortable seating position with proper lumbar support.

This hair wash station can be ordered in two versions - motorized leg rest adjustment or without leg rest adjustment. It comes with complete sanitary fittings - handheld shower, mixing valve and drain fittings. The

ceramic basin is adjustable and can be tilted to certain angles for client's comfort. The basin color can be white or black.

The electric switch in the motorized version is conveniently located for ease of operation and the leg rest position can be adjusted at various positions. Various leatherette color options are available for this product.