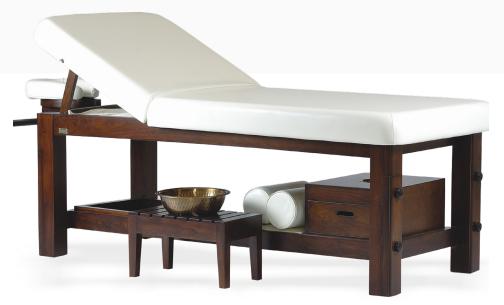

### MULTIPURPOSE AYURVEDA TREATMENT TABLE

Multipurpose Ayurveda Treatment Table can be used to perform Shirodhara Treatment, Dry Massages or Ayurvedic Abhyanga Oil Massage. It is our best-selling Ayurveda Treatment Table and we highly recommend it for ayurvedic set up.

The top mattress is detachable and can be removed for abhyanga massage on the table or for floor yoga exercise. Crafted from solid steam beech wood, using tenon & mortise joinery, this massage table is supplied with **Wooden Headrest** specially crafted to perform the Shirodhara treatment along with standard **Cushioned Headrest**. You can separately order a **Shirodhara Stand** to perform the Shirodhara treatment on this bed. It comes with lot of brass ornamentation and hand carving which adds to the aesthetics of this massage table and give it traditional Indian look.

We use Italian PU or Aqua Base Coatings and offer a lot of wood stain options to choose from. The leatherette is fire retardant grade and with multiple color options.