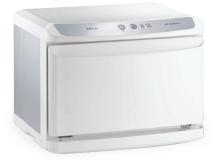

#### TAIJI HC 11UV PRO HOT TOWEL CABINET

L 45 X W 36 X H 32 cm

HC 8 TOWEL WARMER

L 45 x W 27 x H 55 cm