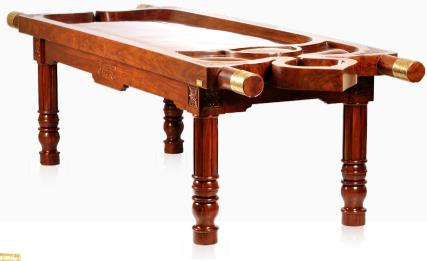

### **BRASS URLI WITH HANDLE**

L 67 x W 50 x H 33 cm

DIA - 35 cm

### AYURVEDA PUJA THALI SET