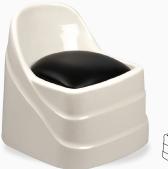

s durability. Cushioned arm support and easy to fold and unfold wooden armrests on both sides of the chair help in doing manicure treatments side by side the foot wash treatment.

The backrest can be manually reclined for laid back and relaxing position of the client. We use Italian PU or Aqua Base Coatings and offer a lot of wood stain options to choose from. The leatherette is fire retardant grade with lot of color options to choose from.





L 148 cm x W 82 cm x H 101 cm



### THERAPIST STOOL WITH BACKREST



**DOLPHIN STOOL** 



Visit: www.spafurniture.in

L 56 x W 42 x H 50 cm (Height Adjustable)

### **ROUND THERAPIST STOOL**



PEDICURIST STOOL



L 51 X W 47 X 40-50 cm

#### ADJUSTABLE THERAPIST STOOL



FOLDING THERAPIST STOOL



L 53 x W 43 x H 66 cm

PEDICURE STOOL IN FIBRE



L 43 x W 38 x H 48 cm

#### WOODEN PEDICURIST STOOL



L 68 x W 30 x H 50 cm

### PEEDICURE WOODEN STOOL





L 39 X W 39 X H 41 cm

### THERAPIST STOOL WITH WOODEN BACK



### WOODEN STOOL FOR SPA





L 36 X W 36 X H 44 cm











DHANU WOODEN STEP

# SPA TROLLEYS

### DHANUR WOODEN **SPA TROLLEY**

Dhanur Spa Trolley has unique arc design. Extremely strong spa trolley to transport spa essentials from one place to another. It comes fitted with special 3" large wheels that are load bearing and give noiseless movement. There is three level of storage in this trolley and is handcrafted from solid wood.







### **TARANG WOODEN SPA TROLLEY**

Tarang Wooden Spa Trolley is the most common & popular spa trolley. Due to its compact size and three levels of storage makes it best choice for