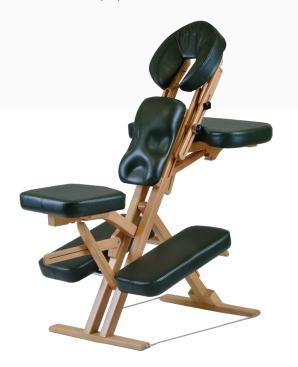

### NECK & BACK Massage Chair

Neck & Back Massage Chair Crafted from imported German Steam Beech wood in its natural finish. This table comes with a detachable & adjustable face cradle made from 65 mm memory foam and supported by a contoured headrest to adjust to client's face and give comfortable massage experience.

The seat can be adjusted on various positions to make it comfortable for people of various heights. Soft Semi PU leatherette upholstery is used for comfort and durability.

We use viscoelastic memory foam in the chest pad and 40 density foam cushion in the seat and legrest areas.

L 96 x W 61 x H 123 cm

Visit: www.spafurniture.in