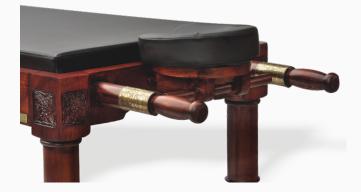

### AYURVEDA Dhroni table

Ayurveda Dhroni Massage Table is traditional design used to perform the ancient ayurvedic treatment of shirodhara.

Proper size and slopes are maintained while hand carving this table to allow the treatment oils flow down from the table. Handcrafted and hand carved to perfecti on by Indian carpenters from 70mm thick wood.

The table is decorated with brass ornamentati on on the handles and carving work on both the sides and all the four legs.

The top portion is detachable and can be kept on the floor for treatments. Additional accessories that can be separately ordered with table includes a shirodhara stand and a wooden step to easily get on to the table.