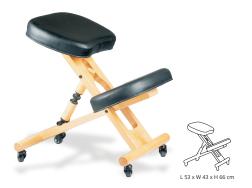

#### ADJUSTABLE THERAPIST STOOL

FOLDING THERAPIST STOOL

L 53 x W 43 x H 66 cm

PEDICURE STOOL IN FIBRE

L 43 x W 38 x H 48 cm