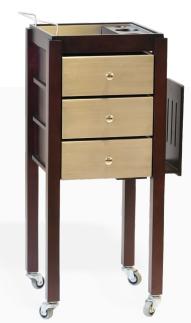

### BARBER TROLLEY

Esthetica's Professional Barber Trolley is used for beard care treatments. Solid wood & steel construction makes this trolley aesthetically appealing, modern design and functional in use for every barber shop & hair salon. There is three tier storage drawers with stainless steel cladding, a large worktop cladded with stainless steel tray, shaving brush and other tools holder. There is one sliding lateral shelf for stacking towels on this trolley. Stainless Steel towel holder which can also be used as handle for easy mobility and easy-rolling of wheels.

L 60 x W 40 x H 88 cm