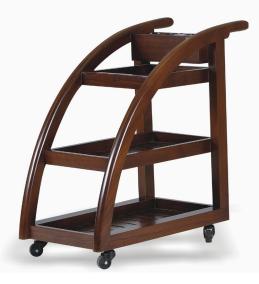

### DHANUR WOODEN **SPA TROLLEY**

Dhanur Spa Trolley has unique arc design. Extremely strong spa trolley to transport spa essentials from one place to another. It comes fitted with special 3" large wheels that are load bearing and give noiseless movement. There is three level of storage in this trolley and is handcrafted from solid wood.