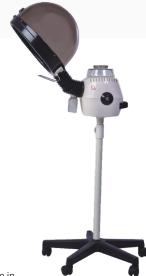

Depth 10 & Dia 43 cm

#### **DECORATIVE FOOT BRASS BOWL WHITE**

#### **DECORATIVE FOOT WASH BOWL BLACK**



Depth 15 & Dia 43 cm



Depth 15 & Dia 43 cm

#### **DECORATIVE FOOT WASH BOWL STEEL**



Depth 15 & Dia 43 cm

#### **NEW DESIGN FOOT WASH BOWL**



Depth 18 & Dia 39 cm



#### MASSAGE STONE HEATER 18QRT



L 61 x W 38 x H 28 cm

#### **MASSAGE STONE HEATER 6QRT**



L 38 X W 28 X H 23 cm

### TOWEL WARMER



**TOWEL COOLER & WARMER** 



L 45 x W 27 x H 55 cm

Visit: www.spafurniture.in

L 45 x W 28 X H 35 cm

#### TAIJI HC 11UV PRO HOT TOWEL CABINET



L 45 X W 36 X H 32 cm

HC 8 TOWEL WARMER



L 45 x W 27 x H 55 cm

#### **INSTRUMENT STERILIZER**



L 40 x W 22 x H 27 cm

#### CC8 COLD CABINET



L 45 x W 27 x H 55 cm



#### **OIL WARMER NEW MODEL**



HOOD STEAMER DIGITAL



#### WAX HEATER SINGLE BOWL



#### FACIAL STEAMER WITH MAGNIFYING GLASS



#### CANDLE HOLDER (HANGING)



Dia 31 & H 32 cm

CANDLE HOLDER (HANGING)



**CANDLE HOLDER** 



#### MANICURE BRASS BOWL



Dia 8 & H 24 cm

**BAMBOO CANDLE STAND** 



**AROMA ELECTRIC DIFFUSER** 



Depth 11 & Dia 25 cm











L 54 x W 43 x H 89 cm

**Sesthetica** 





L 54 × '





L 54 x W 43 x H 89 cm





# REX STYLING Chair





#### CARMEL ELECTRIC Hair wash station

## Carmel Hair Wash Station is premium flagship hair wash station from Esthetica for spas & salons.

Ergonomically designed motorized seat adjustment that converts the hair wash station seat into a flatbed position which considerably reduces the pressure on guest's neck while getting the hair wash done. Since it is a flatbed position,