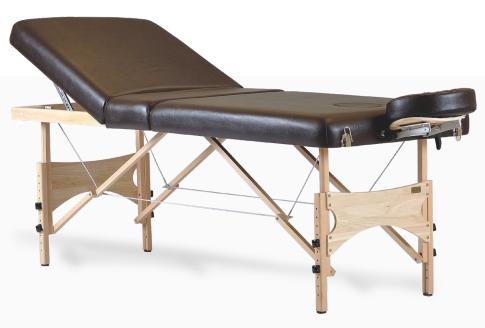

# AKRITI FOLDING Massage table

Akriti Portable Massage Table is designed for easy setup, rounded corner design helps in easy movement around the table during massage. Crafted from imported German Steam Beech wood in its natural finish.

This table comes with a detachable adjustable face cradle made from 65 mm memory foam and supported by a contoured headrest to adjust to client's face and give comfortable massage experience. Dual knobs on each leg provide added safety and strength to this table. Soft Semi PU leatherette upholstery is used for comfort and durability.

Solid rubberwood panels on both sides of this table make it suitable and strong table for deep tissue massage and various other massage treatments. Deluxe Carrying Case is supplied free with this table. We use 40 density foam cushion in this table.

L 182 x W 71 x H 55 cm ( Adjustable )