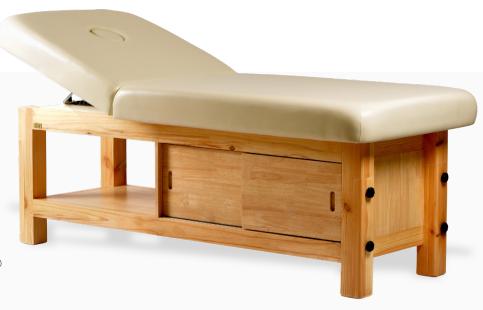

### MAYA MASSAGE Bed

Maya Massage Bed is a premium quality professional spa bed with lot of storage space underneath. The wooden section for legs is 4.25" thick solid wood.

There are doors on both sides of the bed so that the storage can be accessed from either side while doing massage. The doors are fitted with soft close hydraulic hinges. The top cushion is 75mm 40 density premium grade foam upholstered with soft touch leatherett e that is stretchable and easy to clean.

The backrest can be inclined at different positions and the reclining mechanism is made from corrision resistant stainless steel and nylon. There is a face hole cutting in the mattress and this table.