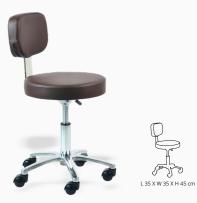

### THERAPIST STOOL WITH BACKREST

**DOLPHIN STOOL** 

Visit: www.spafurniture.in

L 56 x W 42 x H 50 cm (Height Adjustable)

### **ROUND THERAPIST STOOL**

PEDICURIST STOOL

L 51 X W 47 X 40-50 cm

#### ADJUSTABLE THERAPIST STOOL

FOLDING THERAPIST STOOL

L 53 x W 43 x H 66 cm

PEDICURE STOOL IN FIBRE

L 43 x W 38 x H 48 cm

#### WOODEN PEDICURIST STOOL

L 68 x W 30 x H 50 cm

### PEEDICURE WOODEN STOOL

L 39 X W 39 X H 41 cm

### THERAPIST STOOL WITH WOODEN BACK

### WOODEN STOOL FOR SPA

L 36 X W 36 X H 44 cm

DHANU WOODEN STEP