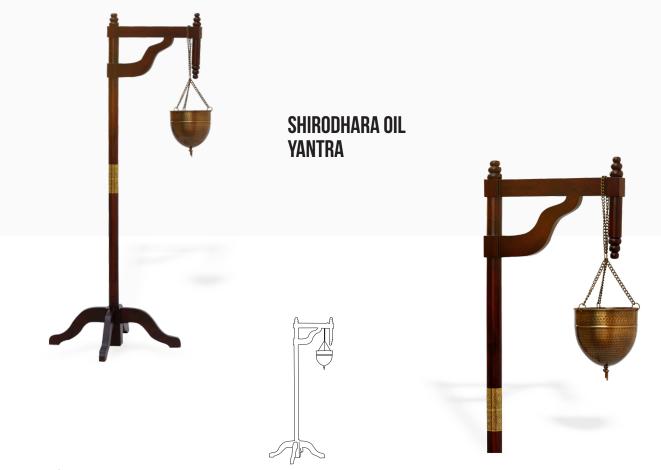

### SHIRODHARA OIL STAND Modern Design

Shirodhara Oil Stand is an integral part of any Ayurvedic set up to perform the Shirodhara Treatment which involves pouring of oils or liquids on the forehead.

Esthetica makes two variants – Modern Design Shirodhara Stand & Traditional Shirodhara Yantra. Both designs are shipped in knockdown condition ( 2 parts – top & bottom ) for easy shipping and can be easily assembled

for treatment. The standard accessories supplied with the stand include a decorative brass ornamental pipe connecting the top part to the bottom.

Shirodhara vessel in brass, fitted with oil flow control valve to adjust the flow of liquids during the treatment, brass chain set to hang the vessel on the shirodhara stand. The shirodhara vessel capacity is around 4 litres.

## AYURVEDA DHRONI TABLE & SHIRODHARA OIL YANTRA

Image Courtesy: Posia Luxury Resort & Spa, San Foca LE, Italy

Image Courtesy: THAIco Spa, Romania

100000

Visit: www.spafurniture.in

H 182 cm and Base 15 x 15 cm