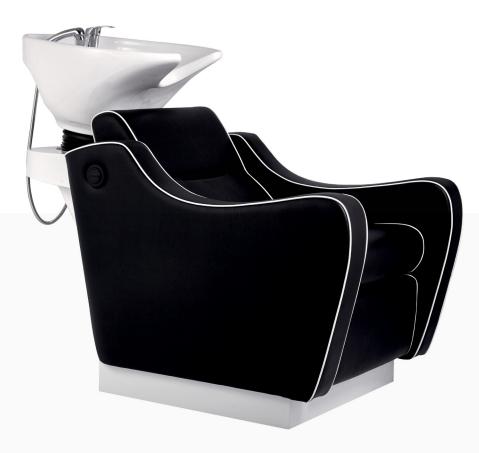

## LUNA ELECTRIC HAIR Wash Station

Luna Hair Wash Station is ergonomically designed compact hair wash station with motorized leg rest adjustment and offers comfortable seating position.

It comes with complete sanitary fittings – handheld shower, mixing valve and drain fittings. The ceramic

basin is adjustable and can be tilted to certain angles for client's comfort. The basin color can be white or black.

The electric switch is conveniently located for ease of operation and the leg rest position can be adjusted at various positions. Various leatherette color options are available for this product.

Visit: www.spafurniture.in

L 54 x W 43 x H 89 cm