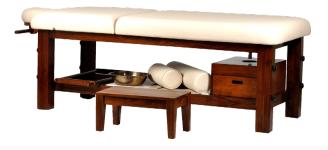

### SHIRODHARA Massage bed

Shirodhara Massage Bed is a multipurpose spa massage bed suitable for both oil & dry massage. The top mattress is detachable and can be removed from the bed, as shown on the next page, for floor massages or stretching exercises.

Crafted from solid teak wood, using tenon & mortise joinery, this massage table is supplied with lot of free accessories which include – a wooden step stool, two bolsters, two brass bowls, detachable cushioned headrest for dry massages, thin mattress for oil massage, detachable wooden tray & drawer at the bottom and wooden support system to incline the backrest.

You can separately order a **Shirodhara Stand & Wooden Headrest** specially crafted to perform the Shirodhara treatment on this bed. We use Italian PU or Aqua Base Coatings and offer a lot of wood stain options to choose from. The leatherette is fire retardant grade and with multiple color options.

Visit: www.spafurniture.in

L 187 x W 83 x H 71 cm