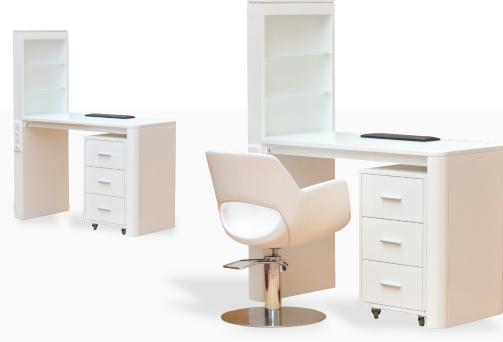

# PEDICURE & MANICURE FURNITURE

A

### DAMINI NAIL ART & Manicure Table

Damini Nail Art & Manicure Table is truly a professional nail art station for salons, nail spas and nail art studios.

Simple & elegant straightline design, finished in white matt coating that is thinner / acetone resistant so that you can keep it stain free and clean during nail art. It comes with two glass shelves to showcase and store nail paints and gels, movable drawer cabinet for extra storage capacity and electrical connect a UV / LED nail lamp or connect any electrical device.

feature

L 119 X W 54 X H 78 cm