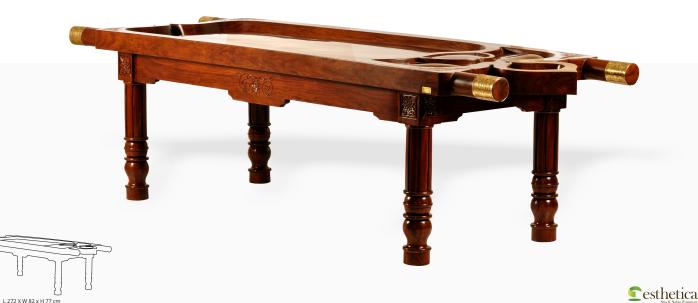

### **BRASS URLI WITH HANDLE**

L 67 x W 50 x H 33 cm

DIA - 35 cm

### AYURVEDA PUJA THALI SET