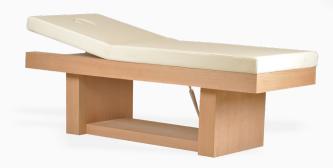

### MANAK ELECTRIC SPA BED

Manak Electric Spa Bed has simple straightline geometry that makes it look very neat & elegant spa massage table. This professional electric spa treatment table comes fitted with 4 Motors for electric height, backrest and leg rest adjustments.

The backrest and leg rest raise mechanism are strongly crafted with mild steel components and frame structure. There is a foot pedestal for open storage space underneath the table. Specially crafted design allows the therapist to put knees underneath the table and work very close to the face of the client during facial massage or facial treatments. There is a face hole cutting and face hole plug inside the mattress.

We used molded polyurethane mattress for cushioning, soft to touch fire retardant grade leatherette, Italian PU or Aqua Base Coatings. Esthetica offers a wide range of natural wood veneer selection for this massage table.

Visit: www.spafurniture.in

L 208 x W 78 x H 66 cm ( Adjustable )