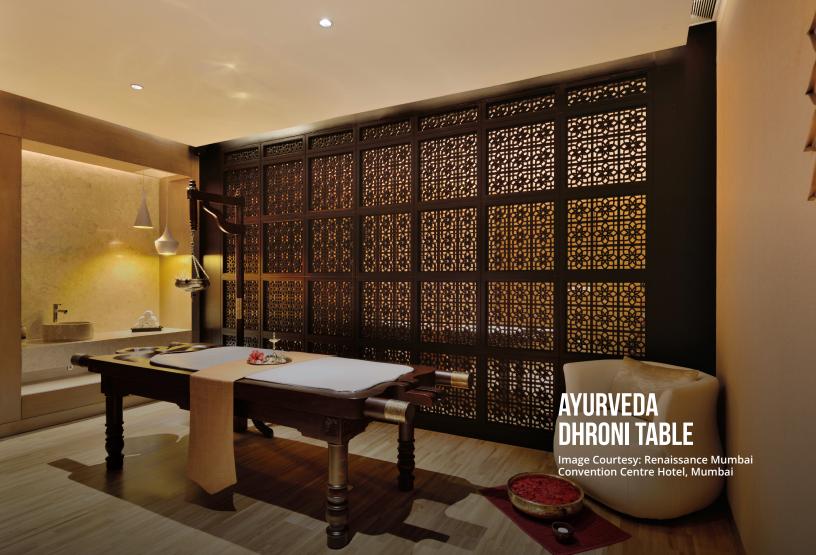

## AYURVEDA & OIL Massage tables

Image Courtesy: Posia Luxury Resort & Spa, San Foca LE, ITALY.

### AYURVEDA Dhroni table

Ayurveda Dhroni Massage Table is traditional design used to perform the ancient ayurvedic treatment of shirodhara.

Proper size and slopes are maintained while hand carving this table to allow the treatment oils flow down from the table. Handcrafted and hand carved to perfecti on by Indian carpenters from 70mm thick wood.

The table is decorated with brass ornamentati on on the handles and carving work on both the sides and all the four legs.

The top portion is detachable and can be kept on the floor for treatments. Additional accessories that can be separately ordered with table includes a shirodhara stand and a wooden step to easily get on to the table.