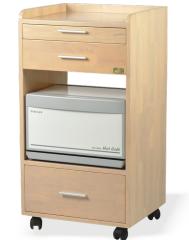

#### TAIJI HC 11UV PRO HOT TOWEL CABINET

L 45 X W 36 X H 32 cm

HC 8 TOWEL WARMER

L 45 x W 27 x H 55 cm