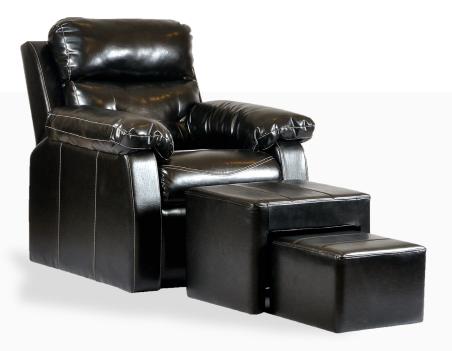

# ELECTRIC Relaxation chair

Electric Relaxation Chair is designed to position your body to make you feel weightless, stressfree, and energized. This works by elevating your feet to be at the same level as your heart.

When you achieve this position, you minimize the toll that gravity takes on your body every day. Electric relaxation chairs help you off set these effects and actually feel what it' like to be stress-free. In addition, all positions are securely held with a remote control as you can electrically control all the movement. This way, you can feel fully supported when you find your favourite position.

L 182 x W 71 x H 55 cm ( adjustable )