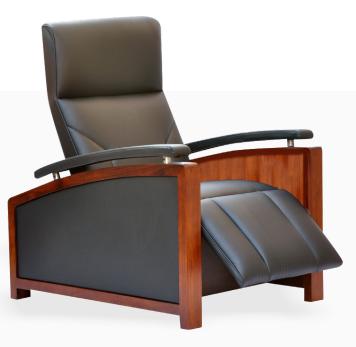

# ELECTRIC Relaxation chair

Electric Relaxation Chair is designed to position your body to make you feel weightless, stressfree, and energized. This works by elevating your feet to be at the same level as your heart.

When you achieve this position, you minimize the toll that gravity takes on your body every day. Electric relaxation chairs help you off set these effects and actually feel what it' like to be stress-free. In addition, all positions are securely held with a remote control as you can electrically control all the movement. This way, you can feel fully supported when you find your favourite position.

L 182 x W 71 x H 55 cm ( adjustable )