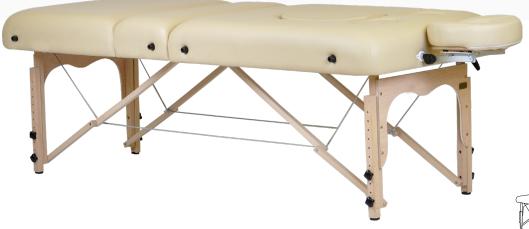

# AKRITI FOLDING Massage table

Akriti Portable Massage Table is designed for easy setup, rounded corner design helps in easy movement around the table during massage. Crafted from imported German Steam Beech wood in its natural finish.

This table comes with a detachable adjustable face cradle made from 65 mm memory foam and supported by a contoured headrest to adjust to client's face and give comfortable massage experience. Dual knobs on each leg provide added safety and strength to this table. Soft Semi PU leatherette upholstery is used for comfort and durability.

Solid rubberwood panels on both sides of this table make it suitable and strong table for deep tissue massage and various other massage treatments. Deluxe Carrying Case is supplied free with this table. We use 40 density foam cushion in this table.

L 182 x W 71 x H 55 cm ( Adjustable )