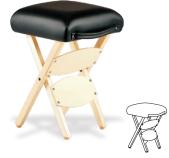

### THERAPIST STOOL WITH BACKREST

**DOLPHIN STOOL** 

Visit: www.spafurniture.in

L 56 x W 42 x H 50 cm (Height Adjustable)

### **ROUND THERAPIST STOOL**

PEDICURIST STOOL

L 51 X W 47 X 40-50 cm

#### ADJUSTABLE THERAPIST STOOL

FOLDING THERAPIST STOOL

L 53 x W 43 x H 66 cm

PEDICURE STOOL IN FIBRE

L 43 x W 38 x H 48 cm

#### WOODEN PEDICURIST STOOL

L 68 x W 30 x H 50 cm

### PEEDICURE WOODEN STOOL

L 39 X W 39 X H 41 cm

### THERAPIST STOOL WITH WOODEN BACK

### WOODEN STOOL FOR SPA

L 36 X W 36 X H 44 cm

DHANU WOODEN STEP