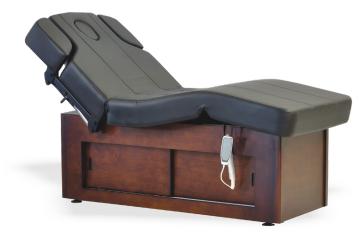

### MAHARAJA ELECTRIC Spa table

Maharaja Electric Spa Table is multifunctional spa massage table with 4 Motors for electric height, backrest and leg rest adjustment. Crafted in solid wood frame structure, natural wood veneers and tenon & mortise joinery.

It is one of our premium spa massage table that comes with lot of complimentary accessories which include detachable armrests which are easy to remove & put pack during treatments, head pillow for beauty treatments & face cradle for massage treatments. There is plenty of storage space underneath and the access to storage can be reached out from both sides of the table. Sliding shutters help in space utilization as you don't need any opening space. Rounded corner massage top design for ease of mobility during treatment and multilayer foam cushioning for desired comfort and soft to touch fire retardant grade leatherette. We use Italian PU or Aqua Base Coatings and offer a lot of wood stain options to choose from.

L 182 x W 73 x H 71-88 cm