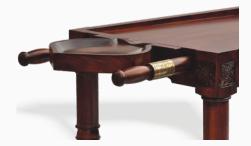

### AYURVEDA Dhroni table

Ayurveda Dhroni Massage Table is traditional design used to perform the ancient ayurvedic treatment of shirodhara.

Proper size and slopes are maintained while hand carving this table to allow the treatment oils flow down from the table. Handcrafted and hand carved to perfecti on by Indian carpenters from 70mm thick wood.

The table is decorated with brass ornamentati on on the handles and carving work on both the sides and all the four legs.

The top portion is detachable and can be kept on the floor for treatments. Additional accessories that can be separately ordered with table includes a shirodhara stand and a wooden step to easily get on to the table.