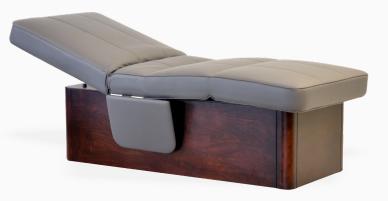

### MANAK ELECTRIC SPA BED

Manak Electric Spa Bed has simple straightline geometry that makes it look very neat & elegant spa massage table. This professional electric spa treatment table comes fitted with 4 Motors for electric height, backrest and leg rest adjustments.

The backrest and leg rest raise mechanism are strongly crafted with mild steel components and frame structure. There is a foot pedestal for open storage space underneath the table. Specially crafted design allows the therapist to put knees underneath the table and work very close to the face of the client during facial massage or facial treatments. There is a face hole cutting and face hole plug inside the mattress.

We used molded polyurethane mattress for cushioning, soft to touch fire retardant grade leatherette, Italian PU or Aqua Base Coatings. Esthetica offers a wide range of natural wood veneer selection for this massage table.

Visit: www.spafurniture.in

L 208 x W 78 x H 66 cm ( Adjustable )