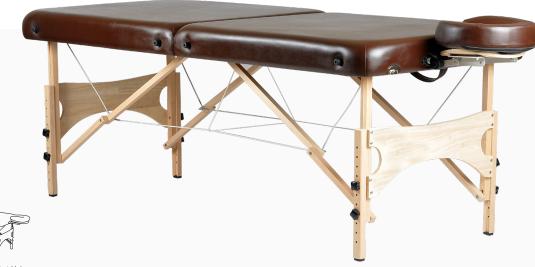

# ASMIT TILT Massage table

Asmit Tilt Massage Table is a versatile massage table that gives you the flexibility to adjust the backrest of your table, comes with a face hole cutting and face hole plug.

Rounded corner design helps in easy movement around the table during massage. Crafted from imported German Steam Beech wood in its natural finish. This table comes with a detachable adjustable face cradle made from 65 mm memory foam and supported by a contoured headrest to adjust to client's face and give comfortable massage experience. Dual knobs on each leg provide added safety and strength to this table. Solid rubberwood panels on both sides of this table make it suitable for deep tissue massage and physiotherapy exercises. Best suited for bodyworks, chiropractic treatments and physiotherapy.

If you are looking for a massage table that gives high level of comfort to your clients, is good on stability then Asmit is the right massage table. Soft Semi PU leatherette upholstery is used for comfort and durability. We use 40 density foam cushion in this table.

**S**esthetica

L 182 x W 71 x H 55 cm (adjustable)