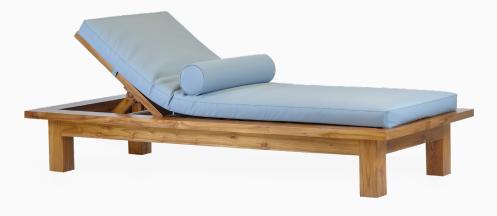

# SPA LOUNGERS

Image Courtesy: THAIco Spa Romania

Foot

# MANDAKANI SPA Lounger

Mandakini Spa Lounger is for indoor use. Ergonomically designed to give very comfortable lying posture to your guests so that they can relax for hours without any discomfort.

Crafted from solid teakwood, we highly recommend this product in the relaxation areas.

L 200 x W 78 x H 99 cm

Visit: www.spafurniture.in