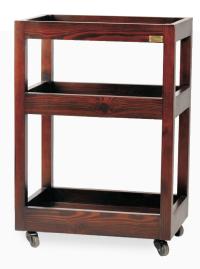

### NEEL WOODEN Spa trolley

Neel Wooden Spa Trolley is handcrafted from solid wood and the tray section is made from solid wood and veneer. Like Tarang Wooden Spa trolley it is compact in size but the side arc supports and a handle in between the side frame makes it easy to manoeuvre in the spa. The castor wheels are noiseless and there is three levels of storage in this trolley.

Visit: www.spafurniture.in

L 61 x W 40 x H 91 cm