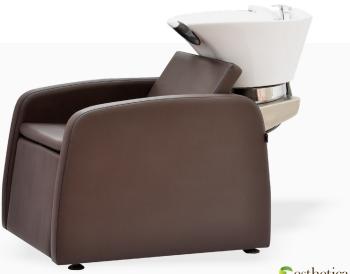

#### CARMEL ELECTRIC Hair wash station

## Carmel Hair Wash Station is premium flagship hair wash station from Esthetica for spas & salons.

Ergonomically designed motorized seat adjustment that converts the hair wash station seat into a flatbed position which considerably reduces the pressure on guest's neck while getting the hair wash done. Since it is a flatbed position, the problem of water trickling done the guest's neck during hair wash is reduced. The complete body of this hair wash station is crafted in stainless steel and comes with complete sanitary fittings – handheld shower, mixing valve and drain fittings.

The ceramic basin is adjustable and can be tilted to certain angles for client's comfort. The basin color can be white or black. The electric switch is conveniently located at the rear for ease of operation and the single press activated mechanism. Various leatherette color options are available for this product.

Visit: www.spafurniture.in

L 54 x W 43 x H 89 cm