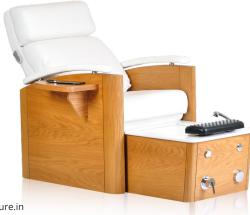

### ANAGH PEDICURE Spa Chair

Anagh is luxury design professional Pedicure Spa Chair from Esthetica. Crafted with natural wood frame structure and natural wood veneer for aesthetically appealing design. We have used pipe less hydromassage function in the basin to support general spa hygiene.

The wooden chair is well supported & connected with an internal metal frame structure that is fitted with 2 separate motors for electric backrest recline and electric forward and backward movement of the chair to adjust as per guest's feet position on the foot rest. Moveable armrest on the one side makes it easy for the guest to get on and off the pedicure spa chair. There is an adjustable polyurethane footrest fitted with stainless steel mechanism to remain water and corrosion resistant.

The pedicure tub is fitted with seven color changing LED light for offer color therapy during pedicure treatment. Easy to fold and unfold wooden armrests help manicure treatments go side by side with pedicure. Quartz marble top and thermoformed acrylic basin for durability and optimum level of finish of the product. It comes complete with all sanitary fittings – Hot & Cold Mixer, Handheld Shower, Air On/Off Switch, Air Pressure Regulator. We have used fire retardant grade leatherette and exterior grade water base coatings to protect it from water and wet conditions.