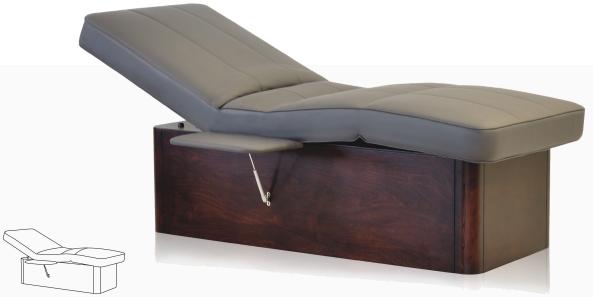

### MANAK ELECTRIC SPA BED

Manak Electric Spa Bed has simple straightline geometry that makes it look very neat & elegant spa massage table. This professional electric spa treatment table comes fitted with 4 Motors for electric height, backrest and leg rest adjustments.

The backrest and leg rest raise mechanism are strongly crafted with mild steel components and frame structure. There is a foot pedestal for open storage space underneath the table. Specially crafted design allows the therapist to put knees underneath the table and work very close to the face of the client during facial massage or facial treatments. There is a face hole cutting and face hole plug inside the mattress.

We used molded polyurethane mattress for cushioning, soft to touch fire retardant grade leatherette, Italian PU or Aqua Base Coatings. Esthetica offers a wide range of natural wood veneer selection for this massage table.

Visit: www.spafurniture.in

L 208 x W 78 x H 66 cm ( Adjustable )