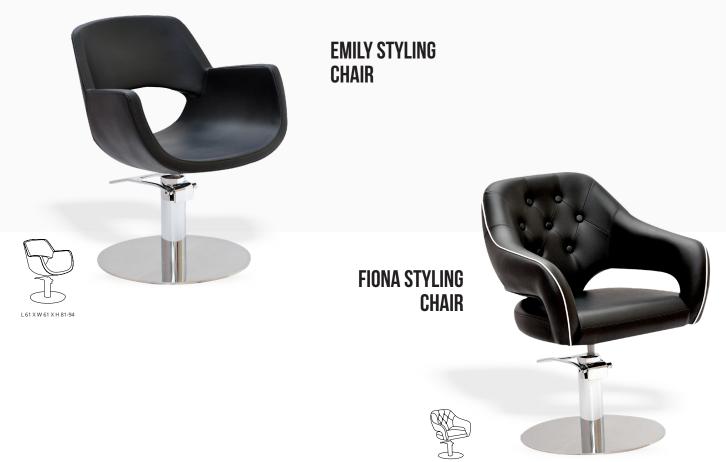

6QRT**



L 38 X W 28 X H 23 cm

### TOWEL WARMER



**TOWEL COOLER & WARMER** 



L 45 x W 27 x H 55 cm

Visit: www.spafurniture.in

L 45 x W 28 X H 35 cm

#### TAIJI HC 11UV PRO HOT TOWEL CABINET



L 45 X W 36 X H 32 cm

HC 8 TOWEL WARMER



L 45 x W 27 x H 55 cm

#### **INSTRUMENT STERILIZER**



L 40 x W 22 x H 27 cm

#### CC8 COLD CABINET



L 45 x W 27 x H 55 cm



#### **OIL WARMER NEW MODEL**



HOOD STEAMER DIGITAL



#### WAX HEATER SINGLE BOWL



#### FACIAL STEAMER WITH MAGNIFYING GLASS



#### CANDLE HOLDER (HANGING)



Dia 31 & H 32 cm

CANDLE HOLDER (HANGING)



**CANDLE HOLDER** 



#### MANICURE BRASS BOWL



Dia 8 & H 24 cm

**BAMBOO CANDLE STAND** 



**AROMA ELECTRIC DIFFUSER** 



Depth 11 & Dia 25 cm











L 54 x W 43 x H 89 cm

**Sesthetica** 





L 54 × '





L 54 x W 43 x H 89 cm





# REX STYLING Chair





#### CARMEL ELECTRIC Hair wash station

## Carmel Hair Wash Station is premium flagship hair wash station from Esthetica for spas & salons.

Ergonomically designed motorized seat adjustment that converts the hair wash station seat into a flatbed position which considerably reduces the pressure on guest's neck while getting the hair wash done. Since it is a flatbed position, the problem of water trickling done the guest's neck during hair wash is reduced. The complete body of this hair wash station is crafted in stainless steel and comes with complete sanitary fittings – handheld shower, mixing valve and drain fittings.

The ceramic basin is adjustable and can be tilted to certain angles for client's comfort. The basin color can be white