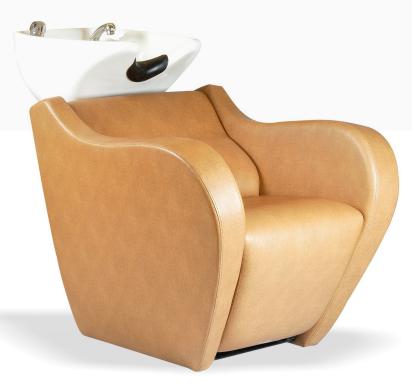

## LUNA ELECTRIC HAIR Wash Station

Luna Hair Wash Station is ergonomically designed compact hair wash station with motorized leg rest adjustment and offers comfortable seating position.

It comes with complete sanitary fittings – handheld shower, mixing valve and drain fittings. The ceramic

basin is adjustable and can be tilted to certain angles for client's comfort. The basin color can be white or black.

The electric switch is conveniently located for ease of operation and the leg rest position can be adjusted at various positions. Various leatherette color options are available for this product.

Visit: www.spafurniture.in

L 54 x W 43 x H 89 cm