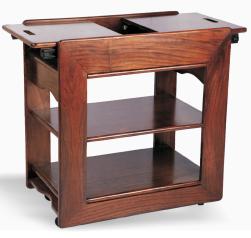

### DAISY WOODEN Spa trolley

Daisy Wooden Spa Trolley is widely used in salons and medi spas. Daisy Spa Trolley is multi purpose & modern spa trolley . This trolley has provision to store goods on the top shelf, one pull out tray and two storage drawers. There is in between open space to store your towels or towel sterilization cabinet. Daisy is widely used in salons and medi spas.

L 51 x W 43 x H 93 cm