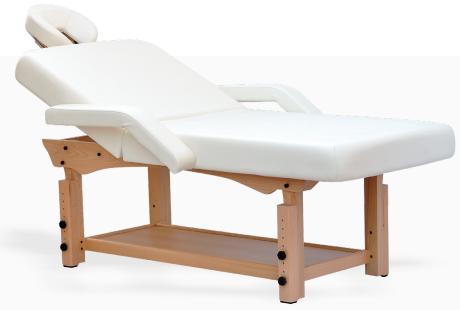

### MANAK ELECTRIC SPA BED

Manak Electric Spa Bed has simple straightline geometry that makes it look very neat & elegant spa massage table. This professional electric spa treatment table comes fitted with 4 Motors for electric height, backrest and leg rest adjustments.

The backrest and leg rest raise mechanism are strongly crafted with mild steel components and frame structure. There is a foot pedestal for open storage space underneath the table. Specially crafted design allows the therapist to put knees underneath the table and work very close to the face of the client during facial massage or facial treatments. There is a face hole cutting and face hole plug inside the mattress.

We used molded polyurethane mattress for cushioning, soft to touch fire retardant grade leatherette, Italian PU or Aqua Base Coatings. Esthetica offers a wide range of natural wood veneer selection for this massage table.

Visit: www.spafurniture.in

L 208 x W 78 x H 66 cm ( Adjustable )