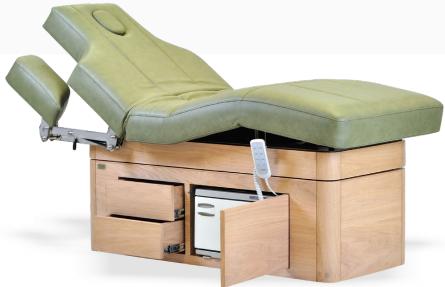

### MUDRA ELECTRIC SPA TABLE

Mudra Electric Spa Table is multifunctional spa massage table having 4 Motors for electric height, backrest and leg rest adjustment. Crafted in solid wood frame structure and matching natural wood veneer, tenon & mortise joinery for strength and stability.

Modern in design, this massage treatment table comes with multiple storage drawers on both sides of the table, dedicated storage space to keep a hot towel cabinet, pneumatically adjusted stainless steel armrests for guest to easily rest his/her arms during massage treatment.

There is a face hole cutting and face hole plug inside the mattress. Rounded corner massage top for ease of therapist's mobility during treatment, multilayer foam cushioning for desired comfort and soft to touch fire retardant grade leatherette has been used in this professional spa massage treatment table. We use Italian PU or Aqua Base Coatings and offer a lot of wood stain options to choose from.

Visit: www.spafurniture.in

L 193 x W 78 X H 68.5 cm (Adjustable)