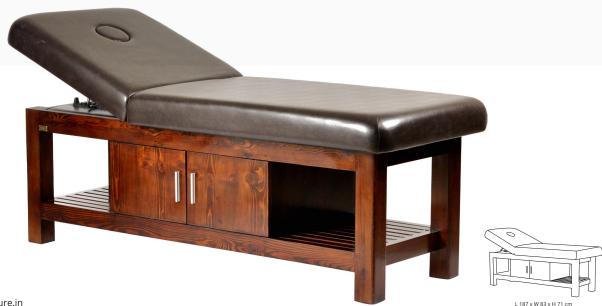

### SHIRODHARA Massage bed

Shirodhara Massage Bed is a multipurpose spa massage bed suitable for both oil & dry massage. The top mattress is detachable and can be removed from the bed, as shown on the next page, for floor massages or stretching exercises.

Crafted from solid teak wood, using tenon & mortise joinery, this massage table is supplied with lot of free accessories which include – a wooden step stool, two bolsters, two brass bowls, detachable cushioned headrest for dry massages, thin mattress for oil massage, detachable wooden tray & drawer at the bottom and wooden support system to incline the backrest.

You can separately order a **Shirodhara Stand & Wooden Headrest** specially crafted to perform the Shirodhara treatment on this bed. We use Italian PU or Aqua Base Coatings and offer a lot of wood stain options to choose from. The leatherette is fire retardant grade and with multiple color options.

Visit: www.spafurniture.in

L 187 x W 83 x H 71 cm