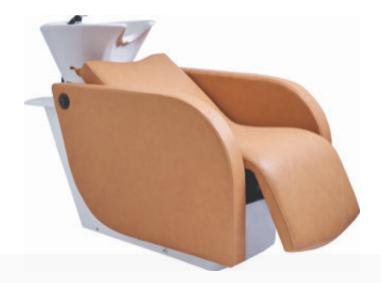

## LUNA ELECTRIC HAIR Wash Station

Luna Hair Wash Station is ergonomically designed compact hair wash station with motorized leg rest adjustment and offers comfortable seating position.

It comes with complete sanitary fittings – handheld shower, mixing valve and drain fittings. The ceramic

basin is adjustable and can be tilted to certain angles for client's comfort. The basin color can be white or black.

The electric switch is conveniently located for ease of operation and the leg rest position can be adjusted at various positions. Various leatherette color options are available for this product.

Visit: www.spafurniture.in

L 54 x W 43 x H 89 cm