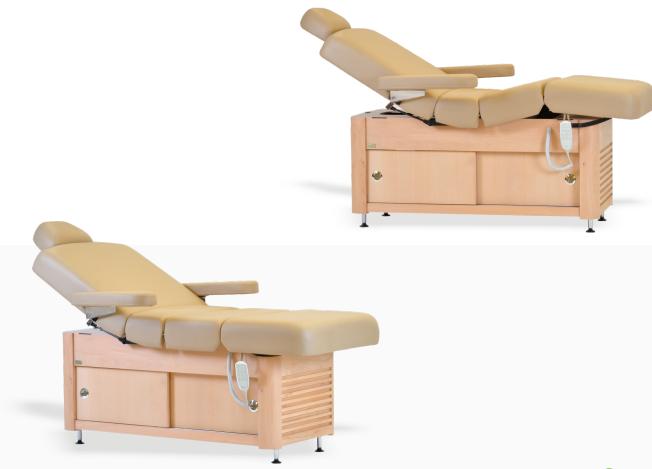

### MAHARAJA ELECTRIC Spa table

Maharaja Electric Spa Table is multifunctional spa massage table with 4 Motors for electric height, backrest and leg rest adjustment. Crafted in solid wood frame structure, natural wood veneers and tenon & mortise joinery.

It is one of our premium spa massage table that comes with lot of complimentary accessories which include detachable armrests which are easy to remove & put pack during treatments, head pillow for beauty treatments & face cradle for massage treatments. There is plenty of storage space underneath and the access to storage can be reached out from both sides of the table. Sliding shutters help in space utilization as you don't need any opening space. Rounded corner massage top design for ease of mobility during treatment and multilayer foam cushioning for desired comfort and soft to touch fire retardant grade leatherette. We use Italian PU or Aqua Base Coatings and offer a lot of wood stain options to choose from.

L 182 x W 73 x H 71-88 cm