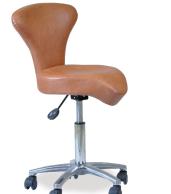

### THERAPIST STOOL WITH BACKREST

**DOLPHIN STOOL** 

Visit: www.spafurniture.in

L 56 x W 42 x H 50 cm (Height Adjustable)