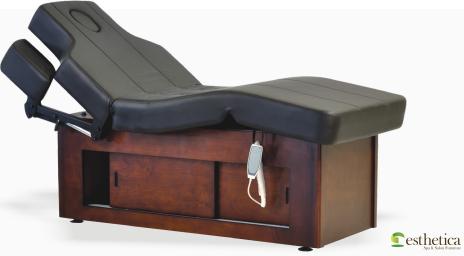

### MAHARAJA ELECTRIC Spa table

Maharaja Electric Spa Table is multifunctional spa massage table with 4 Motors for electric height, backrest and leg rest adjustment. Crafted in solid wood frame structure, natural wood veneers and tenon & mortise joinery.

It is one of our premium spa massage table that comes with lot of complimentary accessories which include detachable armrests which are easy to remove & put pack during treatments, head pillow for beauty treatments & face cradle for massage treatments. There is plenty of storage space underneath and the access to storage can be reached out from both sides of the table. Sliding shutters help in space utilization as you don't need any opening space. Rounded corner massage top design for ease of mobility during treatment and multilayer foam cushioning for desired comfort and soft to touch fire retardant grade leatherette. We use Italian PU or Aqua Base Coatings and offer a lot of wood stain options to choose from.

L 182 x W 73 x H 71-88 cm