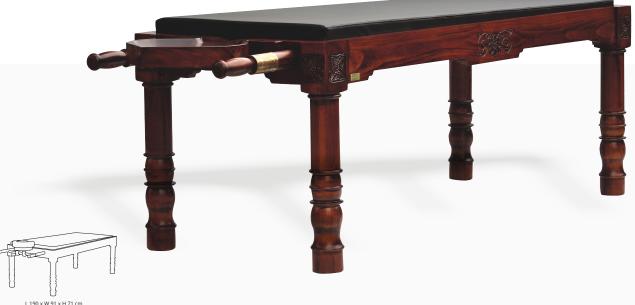

### AYURVEDA Dhroni table

Ayurveda Dhroni Massage Table is traditional design used to perform the ancient ayurvedic treatment of shirodhara.

Proper size and slopes are maintained while hand carving this table to allow the treatment oils flow down from the table. Handcrafted and hand carved to perfecti on by Indian carpenters from 70mm thick wood.

The table is decorated with brass ornamentati on on the handles and carving work on both the sides and all the four legs.

The top portion is detachable and can be kept on the floor for treatments. Additional accessories that can be separately ordered with table includes a shirodhara stand and a wooden step to easily get on to the table.