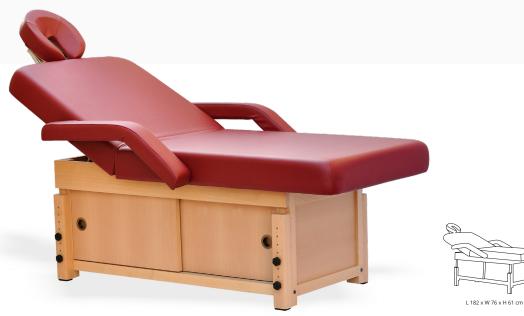

### MAHARAJA ELECTRIC Spa table

Maharaja Electric Spa Table is multifunctional spa massage table with 4 Motors for electric height, backrest and leg rest adjustment. Crafted in solid wood frame structure, natural wood veneers and tenon & mortise joinery.

It is one of our premium spa massage table that comes with lot of complimentary accessories which include detachable armrests which are easy to remove & put pack during treatments, head pillow for beauty treatments & face cradle for massage treatments. There is plenty of storage space underneath and the access to storage can be reached out from both sides of the table. Sliding shutters help in space utilization as you don't need any opening space. Rounded corner massage top design for ease of mobility during treatment and multilayer foam cushioning for desired comfort and soft to touch fire retardant grade leatherette. We use Italian PU or Aqua Base Coatings and offer a lot of wood stain options to choose from.

L 182 x W 73 x H 71-88 cm