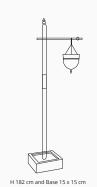

### SHIRODHARA OIL STAND Modern Design

Shirodhara Oil Stand is an integral part of any Ayurvedic set up to perform the Shirodhara Treatment which involves pouring of oils or liquids on the forehead.

Esthetica makes two variants – Modern Design Shirodhara Stand & Traditional Shirodhara Yantra. Both designs are shipped in knockdown condition ( 2 parts – top & bottom ) for easy shipping and can be easily assembled

for treatment. The standard accessories supplied with the stand include a decorative brass ornamental pipe connecting the top part to the bottom.

Shirodhara vessel in brass, fitted with oil flow control valve to adjust the flow of liquids during the treatment, brass chain set to hang the vessel on the shirodhara stand. The shirodhara vessel capacity is around 4 litres.

## AYURVEDA DHRONI TABLE & SHIRODHARA OIL YANTRA

Image Courtesy: Posia Luxury Resort & Spa, San Foca LE, Italy

Image Courtesy: THAIco Spa, Romania

100000

Visit: www.spafurniture.in

H 182 cm and Base 15 x 15 cm