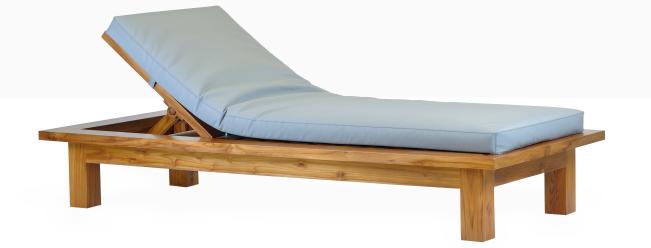

# SPA LOUNGERS

Image Courtesy: THAIco Spa Romania

Foot

# MANDAKANI SPA Lounger

Mandakini Spa Lounger is for indoor use. Ergonomically designed to give very comfortable lying posture to your guests so that they can relax for hours without any discomfort.

Crafted from solid teakwood, we highly recommend this product in the relaxation areas.

L 200 x W 78 x H 99 cm

Visit: www.spafurniture.in