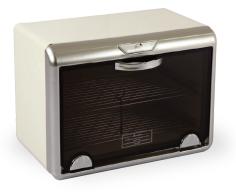

#### TAIJI HC 11UV PRO HOT TOWEL CABINET

L 45 X W 36 X H 32 cm

HC 8 TOWEL WARMER

L 45 x W 27 x H 55 cm