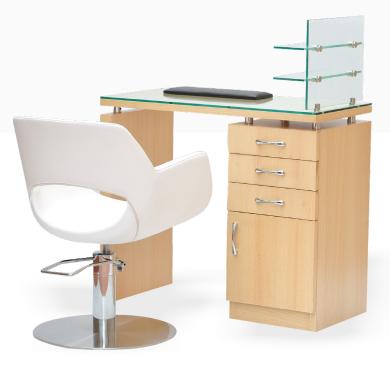

### DAMINI NAIL ART & Manicure Table

Damini Nail Art & Manicure Table is truly a professional nail art station for salons, nail spas and nail art studios.

Simple & elegant straightline design, finished in white matt coating that is thinner / acetone resistant so that you can keep it stain free and clean during nail art. It comes with two glass shelves to showcase and store nail paints and gels, movable drawer cabinet for extra storage capacity and electrical connect a UV / LED nail lamp or connect any electrical device.

feature

L 119 X W 54 X H 78 cm