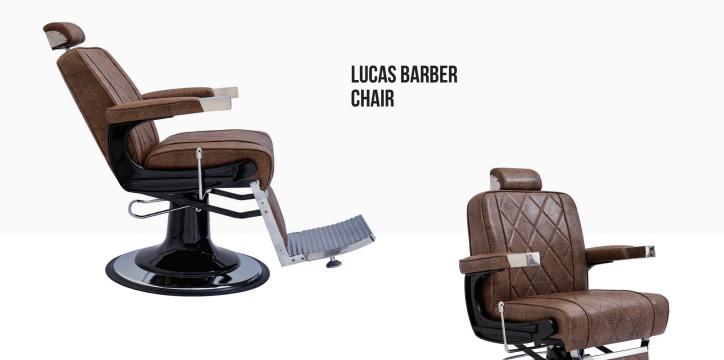

GE STONE HEATER 6QRT**



L 38 X W 28 X H 23 cm

### TOWEL WARMER



**TOWEL COOLER & WARMER** 



L 45 x W 27 x H 55 cm

Visit: www.spafurniture.in

L 45 x W 28 X H 35 cm

#### TAIJI HC 11UV PRO HOT TOWEL CABINET



L 45 X W 36 X H 32 cm

HC 8 TOWEL WARMER



L 45 x W 27 x H 55 cm

#### **INSTRUMENT STERILIZER**



L 40 x W 22 x H 27 cm

#### CC8 COLD CABINET



L 45 x W 27 x H 55 cm



#### **OIL WARMER NEW MODEL**



HOOD STEAMER DIGITAL



#### WAX HEATER SINGLE BOWL



#### FACIAL STEAMER WITH MAGNIFYING GLASS



#### CANDLE HOLDER (HANGING)



Dia 31 & H 32 cm

CANDLE HOLDER (HANGING)



**CANDLE HOLDER** 



#### MANICURE BRASS BOWL



Dia 8 & H 24 cm

**BAMBOO CANDLE STAND** 



**AROMA ELECTRIC DIFFUSER** 



Depth 11 & Dia 25 cm











L 54 x W 43 x H 89 cm

**Sesthetica** 





L 54 × '





L 54 x W 43 x H 89 cm





# REX STYLING Chair





#### CARMEL ELECTRIC Hair wash station

## Carmel Hair Wash Station is premium flagship hair wash station from Esthetica for spas & salons.

Ergonomically designed motorized seat adjustment that converts the hair wash station seat into a flatbed position which considerably reduces the pressure on guest's neck while getting the hair wash done. Since it is a flatbed position, the problem of water trickling done the guest's neck during hair wash is reduced. The complete body of this hair wash station is crafted in stainless steel and comes with complete sanitary fittings – handheld shower, mixing valve and drain fittings.

The ceramic basin is adjustable and can be tilted to certain angles for client's comfort. The basin co