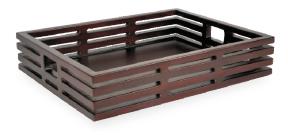

r to store big articles and the top section has bigger depth to store essential oils and cosmetics.







L 54 x W 43 x H 89 cm

### BARBER TROLLEY

Esthetica's Professional Barber Trolley is used for beard care treatments. Solid wood & steel construction makes this trolley aesthetically appealing, modern design and functional in use for every barber shop & hair salon. There is three tier storage drawers with stainless steel cladding, a large worktop cladded with stainless steel tray, shaving brush and other tools holder. There is one sliding lateral shelf for stacking towels on this trolley. Stainless Steel towel holder which can also be used as handle for easy mobility and easy-rolling of wheels.



L 60 x W 40 x H 88 cm

## **SPA EQUIPMENT & ACCESSORIES**

#### **BALI WOODEN BASKET**



### OIL TESTER TRAY WITH 3 BOWLS



L 43 x W 30 x H 12 cm

**OIL TESTER TRAY WITH 4 BOWLS** 







L 41 X W 30 X H 3 cm



L 51 X W 14 X H 14 cm

#### WELCOME TRAY IN WENGE WOOD





L 41 X W 31 X H 8 cm



L 41 X W 31 X H 8 cm

**DESIGNER SERVICE TRAY** 

SERVICE TRAY



L 47 x W 27 X H 7 cm



L 53 x W 33 X H 7 cm

#### PREMIUM OIL TESTER TRAY IN WENGE WOOD



L 31 x W 11 x H 4 cm

#### SPA TRAY 3 BOWLS (WENGE WOOD)



L 49 X W 14 X H 14 cm

#### **SPA RITUAL CHAIR**

TRAY FOR OIL BOTTLES







L 53 X W 53 X H 92 cm





#### **DECORATIVE BRASS URLI**



Depth – 21 & Dia 58 cm

FOOT WASH SINK BRASS

#### **BRASS VESSEL FOR OIL**



Depth 8 & Dia 30 cm

FOOT WASHING BRASS URLI



Depth 17 & Dia 48 cm

Depth 10 & Dia 43 cm

#### **DECORATIVE FOOT BRASS BOWL WHITE**

#### **DECORATIVE F