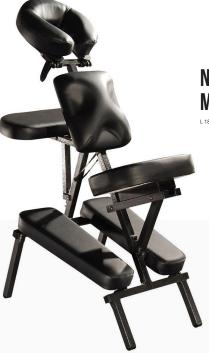

### NECK & BACK Massage Chair

Neck & Back Massage Chair Crafted from imported German Steam Beech wood in its natural finish. This table comes with a detachable & adjustable face cradle made from 65 mm memory foam and supported by a contoured headrest to adjust to client's face and give comfortable massage experience.

The seat can be adjusted on various positions to make it comfortable for people of various heights. Soft Semi PU leatherette upholstery is used for comfort and durability.

We use viscoelastic memory foam in the chest pad and 40 density foam cushion in the seat and legrest areas.

L 96 x W 61 x H 123 cm

Visit: www.spafurniture.in