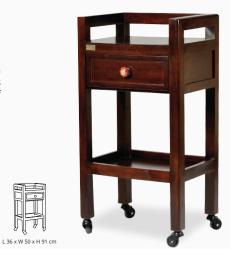

### NAINO WOODEN Spa trolley

Naino Wooden Spa Trolley has been handcrafted from solid wood. The arc shape design looks elegant and it comes with three shelves for storing your spa essentials. The top section has a wooden box designed to hold essential oil bottles. This trolley is fitted with easy moving noiseless castor wheels. The three shelves are placed on top of each other in such a way that storing of articles becomes extremely convenient and the stored goods are easily visible too.

Visit: www.spafurniture.in

L 61 x W 40 x H 91 cm