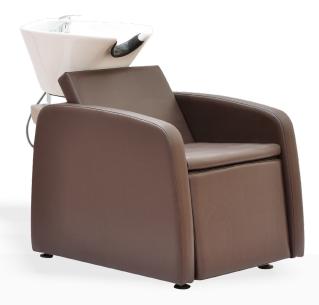

## LUNA ELECTRIC HAIR Wash Station

Luna Hair Wash Station is ergonomically designed compact hair wash station with motorized leg rest adjustment and offers comfortable seating position.

It comes with complete sanitary fittings – handheld shower, mixing valve and drain fittings. The ceramic

basin is adjustable and can be tilted to certain angles for client's comfort. The basin color can be white or black.

The electric switch is conveniently located for ease of operation and the leg rest position can be adjusted at various positions. Various leatherette color options are available for this product.

Visit: www.spafurniture.in

L 54 x W 43 x H 89 cm