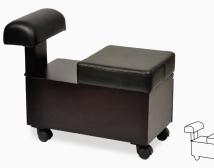

### THERAPIST STOOL WITH BACKREST

**DOLPHIN STOOL** 

Visit: www.spafurniture.in

L 56 x W 42 x H 50 cm (Height Adjustable)