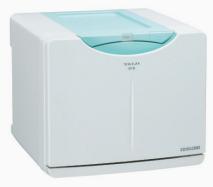

FOR OIL**



Depth 8 & Dia 30 cm

FOOT WASHING BRASS URLI



Depth 17 & Dia 48 cm

Depth 10 & Dia 43 cm

#### **DECORATIVE FOOT BRASS BOWL WHITE**

#### **DECORATIVE FOOT WASH BOWL BLACK**



Depth 15 & Dia 43 cm



Depth 15 & Dia 43 cm

#### **DECORATIVE FOOT WASH BOWL STEEL**



Depth 15 & Dia 43 cm

#### **NEW DESIGN FOOT WASH BOWL**



Depth 18 & Dia 39 cm



#### MASSAGE STONE HEATER 18QRT



L 61 x W 38 x H 28 cm

#### **MASSAGE STONE HEATER 6QRT**



L 38 X W 28 X H 23 cm

### TOWEL WARMER



**TOWEL COOLER & WARMER** 



L 45 x W 27 x H 55 cm

Visit: www.spafurniture.in

L 45 x W 28 X H 35 cm

#### TAIJI HC 11UV PRO HOT TOWEL CABINET



L 45 X W 36 X H 32 cm

HC 8 TOWEL WARMER



L 45 x W 27 x H 55 cm

#### **INSTRUMENT STERILIZER**



L 40 x W 22 x H 27 cm

#### CC8 COLD CABINET



L 45 x W 27 x H 55 cm



#### **OIL WARMER NEW MODEL**



HOOD STEAMER DIGITAL



#### WAX HEATER SINGLE BOWL



#### FACIAL STEAMER WITH MAGNIFYING GLASS



#### CANDLE HOLDER (HANGING)



Dia 31 & H 32 cm

CANDLE HOLDER (HANGING)



**CANDLE HOLDER** 



#### MANICURE BRASS BOWL



Dia 8 & H 24 cm

**BAMBOO CANDLE STAND** 



**AROMA ELECTRIC DIFFUSER** 



Depth 11 & Dia 25 cm











L 54 x W 43 x H 89 cm

**Sesthetica** 





L 54 × '





L 54 x W 43 x H 89 cm





# REX STYLING Chair





#### CARMEL ELECTRIC Hair wash station

## Carmel Hair Wash Station is premium flagship hair wash station from Esthetica for spas & salons.

Ergonomically designed motorized seat adjustment that converts the hair wash station seat into a flatbed position which considerably reduces the pressure