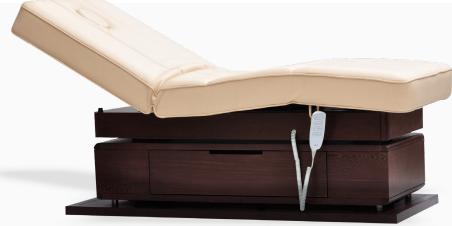

### MUDRA ELECTRIC SPA TABLE

Mudra Electric Spa Table is multifunctional spa massage table having 4 Motors for electric height, backrest and leg rest adjustment. Crafted in solid wood frame structure and matching natural wood veneer, tenon & mortise joinery for strength and stability.

Modern in design, this massage treatment table comes with multiple storage drawers on both sides of the table, dedicated storage space to keep a hot towel cabinet, pneumatically adjusted stainless steel armrests for guest to easily rest his/her arms during massage treatment.

There is a face hole cutting and face hole plug inside the mattress. Rounded corner massage top for ease of therapist's mobility during treatment, multilayer foam cushioning for desired comfort and soft to touch fire retardant grade leatherette has been used in this professional spa massage treatment table. We use Italian PU or Aqua Base Coatings and offer a lot of wood stain options to choose from.

Visit: www.spafurniture.in

L 193 x W 78 X H 68.5 cm (Adjustable)