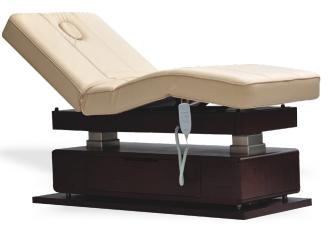

### MAHARAJA ELECTRIC Spa table

Maharaja Electric Spa Table is multifunctional spa massage table with 4 Motors for electric height, backrest and leg rest adjustment. Crafted in solid wood frame structure, natural wood veneers and tenon & mortise joinery.

It is one of our premium spa massage table that comes with lot of complimentary accessories which include detachable armrests which are easy to remove & put pack during treatments, head pillow for beauty treatments & face cradle for massage treatments. There is plenty of storage space underneath and the access to storage can be reached out from both sides of the table. Sliding shutters help in space utilization as you don't need any opening space. Rounded corner massage top design for ease of mobility during treatment and multilayer foam cushioning for desired comfort and soft to touch fire retardant grade leatherette. We use Italian PU or Aqua Base Coatings and offer a lot of wood stain options to choose from.

L 182 x W 73 x H 71-88 cm