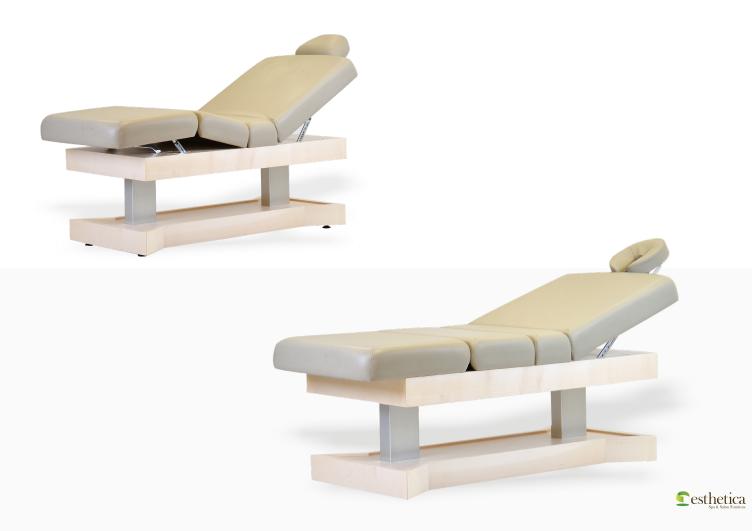

### MAHARAJA ELECTRIC Spa table

Maharaja Electric Spa Table is multifunctional spa massage table with 4 Motors for electric height, backrest and leg rest adjustment. Crafted in solid wood frame structure, natural wood veneers and tenon & mortise joinery.

It is one of our premium spa massage table that comes with lot of complimentary accessories which include detachable armrests which are easy to remove & put pack during treatments, head pillow for beauty treatments & face cradle for massage treatments. There is plenty of storage space underneath and the access to storage can be reached out from both sides of the table. Sliding shutters help in space utilization as you don't need any opening space. Rounded corner massage top design for ease of mobility during treatment and multilayer foam cushioning for desired comfort and soft to touch fire retardant grade leatherette. We use Italian PU or Aqua Base Coatings and offer a lot of wood stain options to choose from.

L 182 x W 73 x H 71-88 cm