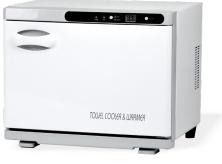

### TOWEL WARMER

**TOWEL COOLER & WARMER** 

L 45 x W 27 x H 55 cm

Visit: www.spafurniture.in

L 45 x W 28 X H 35 cm

#### TAIJI HC 11UV PRO HOT TOWEL CABINET

L 45 X W 36 X H 32 cm

HC 8 TOWEL WARMER

L 45 x W 27 x H 55 cm