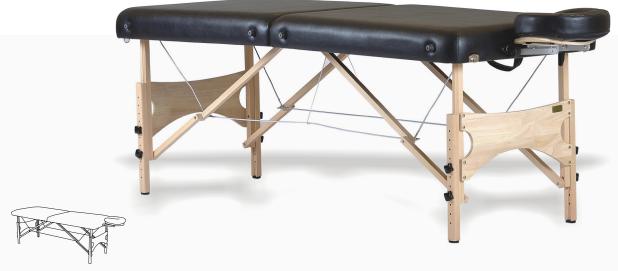

# SOUMAYA FOLDING Massage table

Soumaya Portable Massage Table is a versatile massage table that can be used for Reiki, Massage Healing Therapies. One table with multiple usage but strongly recommended by Esthetica for Reiki.

Built in Reiki panels at both the ends allow the practitioner to put both knees under the table and do seated work. Rounded corner design helps in easy movement around the table during massage. Crafted from imported German Steam Beech wood in its natural finish. This table comes with a detachable adjustable face cradle made from 65 mm memory foam and supported by a contoured headrest to adjust to client's face and give comfortable massage experience.

Dual knobs on each leg provide added safety and strength to this table. Soft Semi PU leatherette upholstery is used for comfort and durability. Free accessories provided with this table include cushioned armrests and deluxe carrying case.

L 182 x W 76 x H 55 cm ( Adjustable )