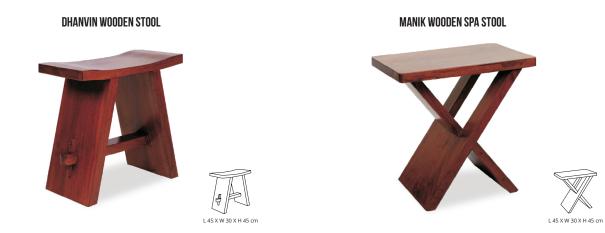

### THERAPIST STOOL WITH BACKREST

**DOLPHIN STOOL** 

Visit: www.spafurniture.in

L 56 x W 42 x H 50 cm (Height Adjustable)

### **ROUND THERAPIST STOOL**

PEDICURIST STOOL

L 51 X W 47 X 40-50 cm

#### ADJUSTABLE THERAPIST STOOL

FOLDING THERAPIST STOOL

L 53 x W 43 x H 66 cm

PEDICURE STOOL IN FIBRE

L 43 x W 38 x H 48 cm

#### WOODEN PEDICURIST STOOL

L 68 x W 30 x H 50 cm

### PEEDICURE WOODEN STOOL

L 39 X W 39 X H 41 cm

### THERAPIST STOOL WITH WOODEN BACK

### WOODEN STOOL FOR SPA

L 36 X W 36 X H 44 cm

DHANU WOODEN STEP