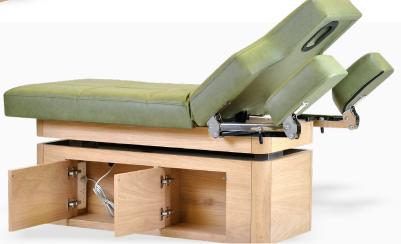

### MAHARAJA ELECTRIC Spa table

Maharaja Electric Spa Table is multifunctional spa massage table with 4 Motors for electric height, backrest and leg rest adjustment. Crafted in solid wood frame structure, natural wood veneers and tenon & mortise joinery.

It is one of our premium spa massage table that comes with lot of complimentary accessories which include detachable armrests which are easy to remove & put pack during treatments, head pillow for beauty treatments & face cradle for massage treatments. There is plenty of storage space underneath and the access to storage can be reached out from both sides of the table. Sliding shutters help in space utilization as you don't need any opening space. Rounded corner massage top design for ease of mobility during treatment and multilayer foam cushioning for desired comfort and soft to touch fire retardant grade leatherette. We use Italian PU or Aqua Base Coatings and offer a lot of wood stain options to choose from.

L 182 x W 73 x H 71-88 cm