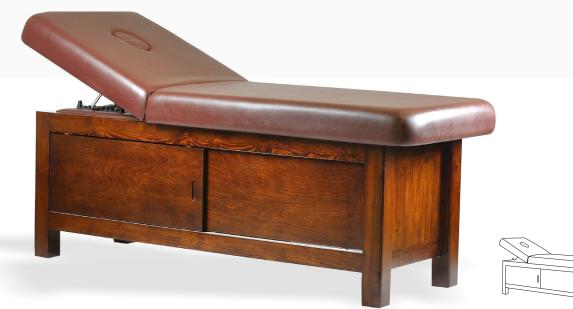

### SHIRODHARA Massage bed

Shirodhara Massage Bed is a multipurpose spa massage bed suitable for both oil & dry massage. The top mattress is detachable and can be removed from the bed, as shown on the next page, for floor massages or stretching exercises.

Crafted from solid teak wood, using tenon & mortise joinery, this massage table is supplied with lot of free accessories which include – a wooden step stool, two bolsters, two brass bowls, detachable cushioned headrest for dry massages, thin mattress for oil massage, detachable wooden tray & drawer at the bottom and wooden support system to incline the backrest.

You can separately order a **Shirodhara Stand & Wooden Headrest** specially crafted to perform the Shirodhara treatment on this bed. We use Italian PU or Aqua Base Coatings and offer a lot of wood stain options to choose from. The leatherette is fire retardant grade and with multiple color options.

Visit: www.spafurniture.in

L 187 x W 83 x H 71 cm