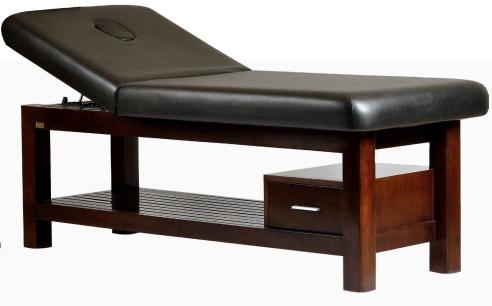

### SHIRODHARA Massage bed

Shirodhara Massage Bed is a multipurpose spa massage bed suitable for both oil & dry massage. The top mattress is detachable and can be removed from the bed, as shown on the next page, for floor massages or stretching exercises.

Crafted from solid teak wood, using tenon & mortise joinery, this massage table is supplied with lot of free accessories which include – a wooden step stool, two bolsters, two brass bowls, detachable cushioned headrest for dry massages, thin mattress for oil massage, detachable wooden tray & drawer at the bottom and wooden support system to incline the backrest.

You can separately order a **Shirodhara Stand & Wooden Headrest** specially crafted to perform the Shirodhara treatment on this bed. We use Italian PU or Aqua Base Coatings and offer a lot of wood stain options to choose from. The leatherette is fire retardant grade and with multiple color options.

Visit: www.spafurniture.in

L 187 x W 83 x H 71 cm