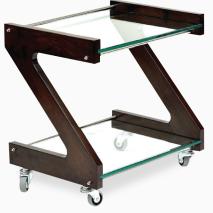

### NEEL WOODEN Spa trolley

Neel Wooden Spa Trolley is handcrafted from solid wood and the tray section is made from solid wood and veneer. Like Tarang Wooden Spa trolley it is compact in size but the side arc supports and a handle in between the side frame makes it easy to manoeuvre in the spa. The castor wheels are noiseless and there is three levels of storage in this trolley.

Visit: www.spafurniture.in

L 61 x W 40 x H 91 cm