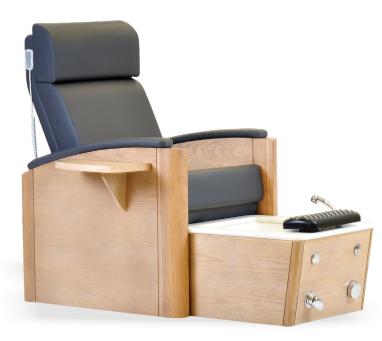

### MANI PEDI Chair

Mani Pedi Chair does not require any plumbing connection. It comes fitted with a retractable trolley which can be pulled out for pedicure treatment and pushed back underneath the chair after the pedicure treatment is completed.

This retractable trolley comes fitted with silent castor wheels at the bottom and stainless-steel handle for easy mobility in your spa & salon. There is an adjustable polyurethane footrest fitted with stainless steel mechanism to make it water and corrosion resistant. Quartz marble top and pure copper/ brass basin gives premium look and adds to its durability. Cushioned arm support and easy to fold and unfold wooden armrests on both sides of the chair help in doing manicure treatments side by side the foot wash treatment.

The backrest can be manually reclined for laid back and relaxing position of the client. We use Italian PU or Aqua Base Coatings and offer a lot of wood stain options to choose from. The leatherette is fire retardant grade with lot of color options to choose from.

L 148 cm x W 82 cm x H 101 cm