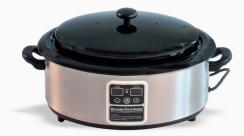

### TOWEL WARMER

**TOWEL COOLER & WARMER** 

L 45 x W 27 x H 55 cm

Visit: www.spafurniture.in

L 45 x W 28 X H 35 cm

#### TAIJI HC 11UV PRO HOT TOWEL CABINET

L 45 X W 36 X H 32 cm

HC 8 TOWEL WARMER

L 45 x W 27 x H 55 cm