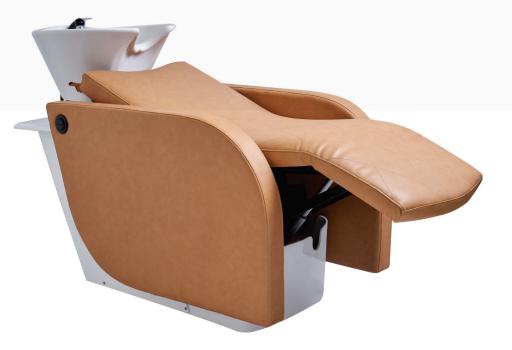

## ARIA ELECTRIC HAIR WASH STATION

Aria Hair Wash Station is ergonomically designed and comes with motorized leg rest adjustment and offers comfortable seating posture along with lumbar support.

The complete body of this hair wash station is crafted from durable alucobond material and comes with complete sanitary fittings – handheld shower, mixing valve and drain fittings. The ceramic basin is adjustable and can be tilted to certain angles for client's comfort.

The basin color can be white or black. The electric switch is conveniently located for ease of operation and the leg rest position can be adjusted at various positions. Various leatherette color options are available for this product.

Visit: www.spafurniture.in

L 54 x W 43 x H 89 cm