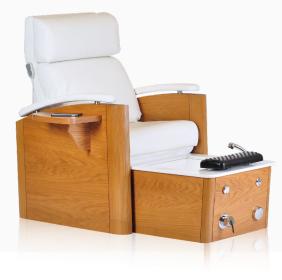

### ANAGH PEDICURE Spa Chair

Anagh is luxury design professional Pedicure Spa Chair from Esthetica. Crafted with natural wood frame structure and natural wood veneer for aesthetically appealing design. We have used pipe less hydromassage function in the basin to support general spa hygiene.

The wooden chair is well supported & connected with an internal metal frame structure that is fitted with 2 separate motors for electric backrest recline and electric forward and backward movement of the chair to adjust as per guest's feet position on the foot rest. Moveable armrest on the one side makes it easy for the guest to get on and off the pedicure spa chair. There is an adjustable polyurethane footrest fitted with stainless steel mechanism to remain water and corrosion resistant.

The pedicure tub is fitted with seven color changing LED light for offer color therapy during pedicure treatment. Easy to fold and unfold wooden armrests help manicure treatments go side by side with pedicure. Quartz marble top and thermoformed acrylic basin for durability and optimum level of finish of the product. It comes complete with all sanitary fittings – Hot & Cold Mixer, Handheld Shower, Air On/Off Switch, Air Pressure Regulator. We have used fire retardant grade leatherette and exterior grade water base coatings to protect it from water and wet conditions.