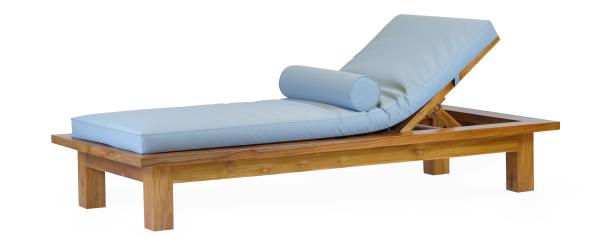

# SPA LOUNGERS

Image Courtesy: THAIco Spa Romania

Foot

# MANDAKANI SPA Lounger

Mandakini Spa Lounger is for indoor use. Ergonomically designed to give very comfortable lying posture to your guests so that they can relax for hours without any discomfort.

Crafted from solid teakwood, we highly recommend this product in the relaxation areas.

L 200 x W 78 x H 99 cm

Visit: www.spafurniture.in