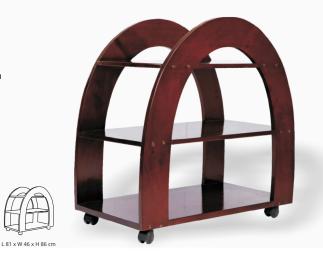

### DHANUR WOODEN **SPA TROLLEY**

Dhanur Spa Trolley has unique arc design. Extremely strong spa trolley to transport spa essentials from one place to another. It comes fitted with special 3" large wheels that are load bearing and give noiseless movement. There is three level of storage in this trolley and is handcrafted from solid wood.