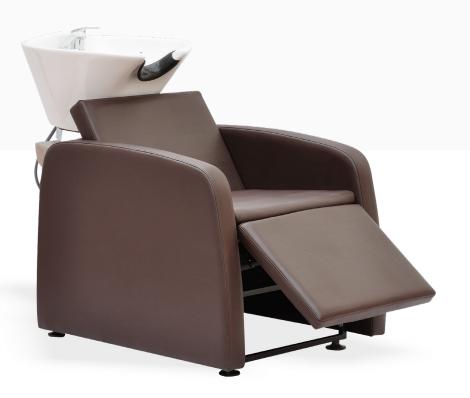

## LUNA ELECTRIC HAIR Wash Station

Luna Hair Wash Station is ergonomically designed compact hair wash station with motorized leg rest adjustment and offers comfortable seating position.

It comes with complete sanitary fittings – handheld shower, mixing valve and drain fittings. The ceramic

basin is adjustable and can be tilted to certain angles for client's comfort. The basin color can be white or black.

The electric switch is conveniently located for ease of operation and the leg rest position can be adjusted at various positions. Various leatherette color options are available for this product.

Visit: www.spafurniture.in

L 54 x W 43 x H 89 cm