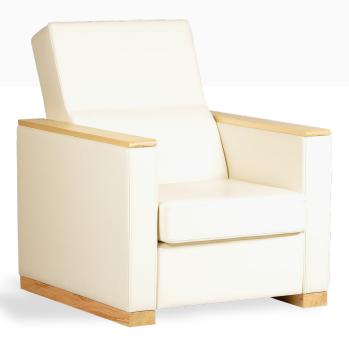

# ANANDI FOOT Reflexology Chair

#### Anandi Foot Reflexology Chair is ergonomically designed chair for foot reflexology treatments or can be used as relaxation lounge chair.

Solid wood construction, we use tenon & mortise joinery to provide strength and stability to this chair. The full set comprises of a chair and two ottomans. The side armrests have been designed wider in size to perform manicure treatment side by side. The seating position of this chair is laid back and supported with a multilayer foam cushion of mixed densities to provide maximum comfort to your client during foot massage treatment.

The smaller ottoman is for therapist to sit on and the bigger one is for the client to put his feet on. We use Italian PU or Aqua Base Coatings and offer a lot of wood stain options to choose from. The leatherette is fire retardant grade with standard black or brown color for this bed.

Anandi Chair L 132 x W 73 x H 99 cm Stool 1 L 60 x W 50 x H 50 cm Stool 2 L 60 x W 50 x H 38 cm