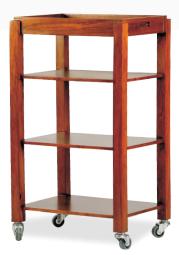

### DHANUR WOODEN **SPA TROLLEY**

Dhanur Spa Trolley has unique arc design. Extremely strong spa trolley to transport spa essentials from one place to another. It comes fitted with special 3" large wheels that are load bearing and give noiseless movement. There is three level of storage in this trolley and is handcrafted from solid wood.