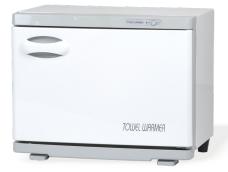

### TOWEL WARMER

**TOWEL COOLER & WARMER** 

L 45 x W 27 x H 55 cm

Visit: www.spafurniture.in

L 45 x W 28 X H 35 cm

#### TAIJI HC 11UV PRO HOT TOWEL CABINET

L 45 X W 36 X H 32 cm

HC 8 TOWEL WARMER

L 45 x W 27 x H 55 cm