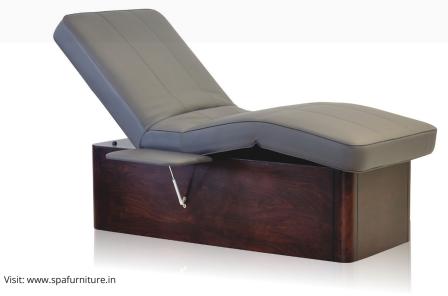

### MANAK ELECTRIC SPA BED

Manak Electric Spa Bed has simple straightline geometry that makes it look very neat & elegant spa massage table. This professional electric spa treatment table comes fitted with 4 Motors for electric height, backrest and leg rest adjustments.

The backrest and leg rest raise mechanism are strongly crafted with mild steel components and frame structure. There is a foot pedestal for open storage space underneath the table. Specially crafted design allows the therapist to put knees underneath the table and work very close to the face of the client during facial massage or facial treatments. There is a face hole cutting and face hole plug inside the mattress.

We used molded polyurethane mattress for cushioning, soft to touch fire retardant grade leatherette, Italian PU or Aqua Base Coatings. Esthetica offers a wide range of natural wood veneer selection for this massage table.

Visit: www.spafurniture.in

L 208 x W 78 x H 66 cm ( Adjustable )