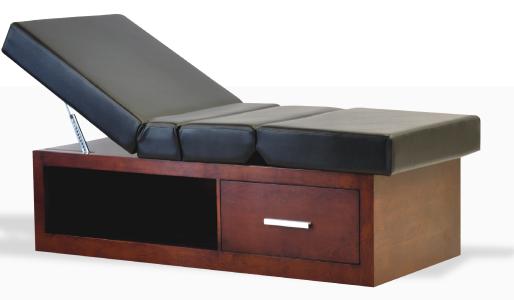

### MUDRA ELECTRIC SPA TABLE

Mudra Electric Spa Table is multifunctional spa massage table having 4 Motors for electric height, backrest and leg rest adjustment. Crafted in solid wood frame structure and matching natural wood veneer, tenon & mortise joinery for strength and stability.

Modern in design, this massage treatment table comes with multiple storage drawers on both sides of the table, dedicated storage space to keep a hot towel cabinet, pneumatically adjusted stainless steel armrests for guest to easily rest his/her arms during massage treatment.

There is a face hole cutting and face hole plug inside the mattress. Rounded corner massage top for ease of therapist's mobility during treatment, multilayer foam cushioning for desired comfort and soft to touch fire retardant grade leatherette has been used in this professional spa massage treatment table. We use Italian PU or Aqua Base Coatings and offer a lot of wood stain options to choose from.

Visit: www.spafurniture.in

L 193 x W 78 X H 68.5 cm (Adjustable)