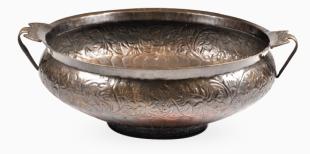

or stacking towels on this trolley. Stainless Steel towel holder which can also be used as handle for easy mobility and easy-rolling of wheels.



L 60 x W 40 x H 88 cm

## **SPA EQUIPMENT & ACCESSORIES**

#### **BALI WOODEN BASKET**



### OIL TESTER TRAY WITH 3 BOWLS



L 43 x W 30 x H 12 cm

**OIL TESTER TRAY WITH 4 BOWLS** 







L 41 X W 30 X H 3 cm



L 51 X W 14 X H 14 cm

#### WELCOME TRAY IN WENGE WOOD





L 41 X W 31 X H 8 cm



L 41 X W 31 X H 8 cm

**DESIGNER SERVICE TRAY** 

SERVICE TRAY



L 47 x W 27 X H 7 cm



L 53 x W 33 X H 7 cm

#### PREMIUM OIL TESTER TRAY IN WENGE WOOD



L 31 x W 11 x H 4 cm

#### SPA TRAY 3 BOWLS (WENGE WOOD)



L 49 X W 14 X H 14 cm

#### **SPA RITUAL CHAIR**

TRAY FOR OIL BOTTLES







L 53 X W 53 X H 92 cm





#### **DECORATIVE BRASS URLI**



Depth – 21 & Dia 58 cm

FOOT WASH SINK BRASS

#### **BRASS VESSEL FOR OIL**



Depth 8 & Dia 30 cm

FOOT WASHING BRASS URLI



Depth 17 & Dia 48 cm

Depth 10 & Dia 43 cm

#### **DECORATIVE FOOT BRASS BOWL WHITE**

#### **DECORATIVE FOOT WASH BOWL BLACK**



Depth 15 & Dia 43 cm



Depth 15 & Dia 43 cm

#### **DECORATIVE FOOT WASH BOWL STEEL**



Depth 15 & Dia 43 cm

#### **NEW DESIGN FOOT WASH BOWL**



Depth 18 & Dia 39 cm



#### MASSAGE STONE HEATER 18QRT



L 61 x W 38 x H 28 cm

#### **MASSAGE STONE HEATER 6QRT**



L 38 X W 28 X H 23 cm

### TOWEL WARMER



**TOWEL COOLER & WARMER** 



L 45 x W 27 x H 55 cm

Visit: www.spafurniture.in

L 45 x W 28 X H 35 cm

#### TAIJI HC 11UV PRO HOT TOWEL CABINET



L 45 X W 36 X H 32 cm

HC 8 TOWEL WARMER



L 45 x W 27 x H 55 cm

#### **INSTR