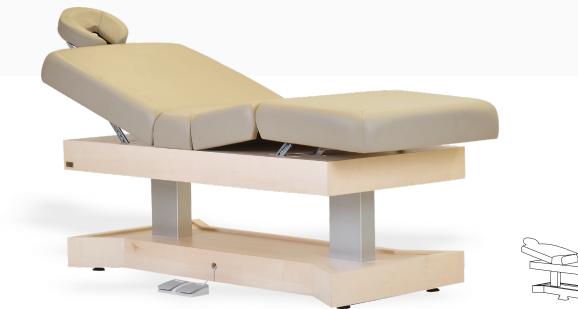

### MAHARAJA ELECTRIC Spa table

Maharaja Electric Spa Table is multifunctional spa massage table with 4 Motors for electric height, backrest and leg rest adjustment. Crafted in solid wood frame structure, natural wood veneers and tenon & mortise joinery.

It is one of our premium spa massage table that comes with lot of complimentary accessories which include detachable armrests which are easy to remove & put pack during treatments, head pillow for beauty treatments & face cradle for massage treatments. There is plenty of storage space underneath and the access to storage can be reached out from both sides of the table. Sliding shutters help in space utilization as you don't need any opening space. Rounded corner massage top design for ease of mobility during treatment and multilayer foam cushioning for desired comfort and soft to touch fire retardant grade leatherette. We use Italian PU or Aqua Base Coatings and offer a lot of wood stain options to choose from.

L 182 x W 73 x H 71-88 cm