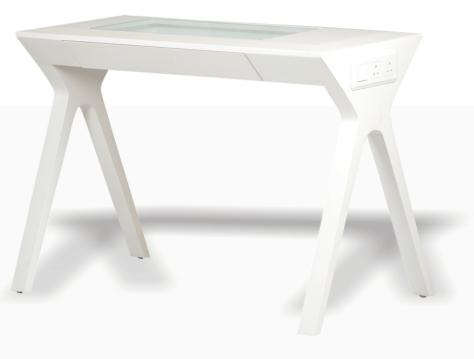

### AKASA MANICURE Cum nail table

Akasa is our latest design for Manicure/ Nail Table category. Compact in size, functional in design and elegant in looks are the main features of this Nail Table.

It comes fitted with cushioned armrest for the client and display shelves to showcase nail paints

during treatment. There are three drawers and one openable storage space in this nail table.

Visit: www.spafurniture.in

L 119 X W 54 X H 78 cm