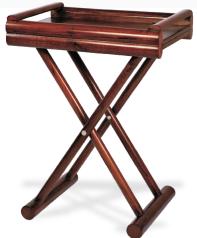

### DHANUR WOODEN **SPA TROLLEY**

Dhanur Spa Trolley has unique arc design. Extremely strong spa trolley to transport spa essentials from one place to another. It comes fitted with special 3" large wheels that are load bearing and give noiseless movement. There is three level of storage in this trolley and is handcrafted from solid wood.

### **TARANG WOODEN SPA TROLLEY**

Tarang Wooden Spa Trolley is the most common & popular spa trolley. Due to its compact size and three levels of storage makes it best choice for any spa that has limited space for their spa area. It is made with hardwood and decorative veneer. Strong in design, it comes fitted with castor wheels for easy mobility.