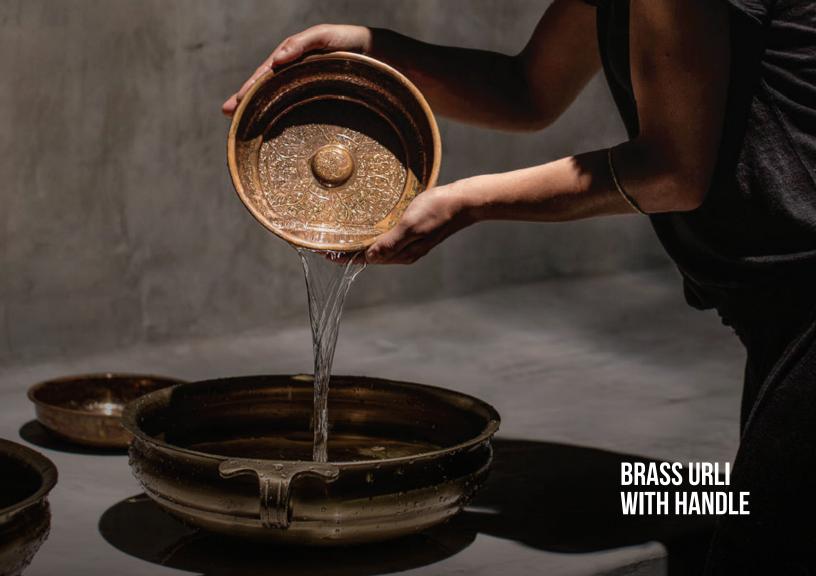

ere is one sliding lateral shelf for stacking towels on this trolley. Stainless Steel towel holder which can also be used as handle for easy mobility and easy-rolling of wheels.



L 60 x W 40 x H 88 cm

## **SPA EQUIPMENT & ACCESSORIES**

#### **BALI WOODEN BASKET**



### OIL TESTER TRAY WITH 3 BOWLS



L 43 x W 30 x H 12 cm

**OIL TESTER TRAY WITH 4 BOWLS** 







L 41 X W 30 X H 3 cm



L 51 X W 14 X H 14 cm

#### WELCOME TRAY IN WENGE WOOD





L 41 X W 31 X H 8 cm



L 41 X W 31 X H 8 cm

**DESIGNER SERVICE TRAY** 

SERVICE TRAY



L 47 x W 27 X H 7 cm



L 53 x W 33 X H 7 cm

#### PREMIUM OIL TESTER TRAY IN WENGE WOOD



L 31 x W 11 x H 4 cm

#### SPA TRAY 3 BOWLS (WENGE WOOD)



L 49 X W 14 X H 14 cm

#### **SPA RITUAL CHAIR**

TRAY FOR OIL BOTTLES







L 53 X W 53 X H 92 cm





#### **DECORATIVE BRASS URLI**



Depth – 21 & Dia 58 cm

FOOT WASH SINK BRASS

#### **BRASS VESSEL FOR OIL**



Depth 8 & Dia 30 cm

FOOT WASHING BRASS URLI



Depth 17 & Dia 48 cm

Depth 10 & Dia 43 cm

#### **DECORATIVE FOOT BRASS BOWL WHITE**

#### **DECORATIVE FOOT WASH BOWL BLACK**



Depth 15 & Dia 43 cm



Depth 15 & Dia 43 cm

#### **DECORATIVE FOOT WASH BOWL STEEL**



Depth 15 & Dia 43 cm

#### **NEW DESIGN FOOT WASH BOWL**



Depth 18 & Dia 39 cm



#### MASSAGE STONE HEATER 18QRT



L 61 x W 38 x H 28 cm

#### **MASSAGE STONE HEATER 6QRT**



L 38 X W 28 X H 23 cm

### TOWEL WARMER



**TOWEL COOLER & WARMER** 



L 45 x W 27 x H 55 cm

Visit: www.spafurniture.in

L 45 x W 28 X H 35 cm

#### TAIJI HC 11UV PRO HOT TOWEL CABINET



L 45 X W 36 X H 32 cm

HC 8 TOWEL WARMER



L