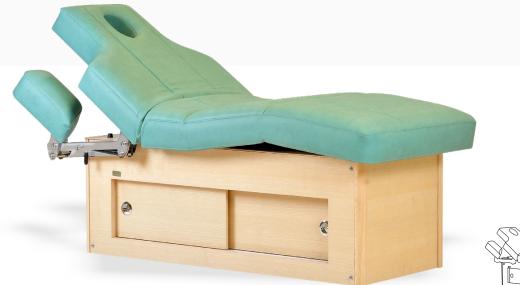

## AYURVEDA & OIL Massage tables

Image Courtesy: Posia Luxury Resort & Spa, San Foca LE, ITALY.

### AYURVEDA Dhroni table

Ayurveda Dhroni Massage Table is traditional design used to perform the ancient ayurvedic treatment of shirodhara.

Proper size and slopes are maintained while hand carving this table to allow the treatment oils flow down from the table. Handcrafted and hand carved to perfecti on by Indian carpenters from 70mm thick wood.

The table is decorated with brass ornamentati on on the handles and carving work on both the sides and all the four legs.

The top portion is detachable and can be kept on the floor for treatments. Additional accessories that can be separately ordered with table includes a shirodhara stand and a wooden step to easily get on to the table.