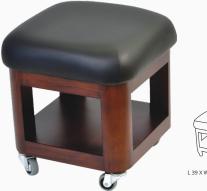

elp in doing manicure treatments side by side the foot wash treatment.

The backrest can be manually reclined for laid back and relaxing position of the client. We use Italian PU or Aqua Base Coatings and offer a lot of wood stain options to choose from. The leatherette is fire retardant grade with lot of color options to choose from.





L 148 cm x W 82 cm x H 101 cm



### THERAPIST STOOL WITH BACKREST



**DOLPHIN STOOL** 



Visit: www.spafurniture.in

L 56 x W 42 x H 50 cm (Height Adjustable)

### **ROUND THERAPIST STOOL**



PEDICURIST STOOL



L 51 X W 47 X 40-50 cm

#### ADJUSTABLE THERAPIST STOOL



FOLDING THERAPIST STOOL



L 53 x W 43 x H 66 cm

PEDICURE STOOL IN FIBRE



L 43 x W 38 x H 48 cm

#### WOODEN PEDICURIST STOOL



L 68 x W 30 x H 50 cm

### PEEDICURE WOODEN STOOL





L 39 X W 39 X H 41 cm

### THERAPIST STOOL WITH WOODEN BACK



### WOODEN STOOL FOR SPA





L 36 X W 36 X H 44 cm











DHANU WOODEN STEP

# SPA TROLLEYS

### DHANUR WOODEN **SPA TROLLEY**

Dhanur Spa Trolley has unique arc design. Extremely strong spa trolley to transport spa essentials from one place to another. It comes fitted with special 3" large wheels that are load bearing and give noiseless movement. There is three level of storage in this trolley and is handcrafted from solid wood.







### **TARANG WOODEN SPA TROLLEY**

Tarang Wooden Spa Trolley is the most common & popular spa trolley. Due to its compact size and three levels of storage makes it best choice for any spa that has limited space for their spa area. It is made with hardwood and decorative veneer. Strong i