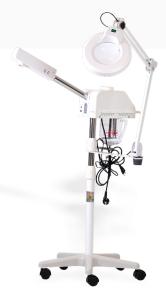

ORATIVE FOOT WASH BOWL BLACK**



Depth 15 & Dia 43 cm



Depth 15 & Dia 43 cm

#### **DECORATIVE FOOT WASH BOWL STEEL**



Depth 15 & Dia 43 cm

#### **NEW DESIGN FOOT WASH BOWL**



Depth 18 & Dia 39 cm



#### MASSAGE STONE HEATER 18QRT



L 61 x W 38 x H 28 cm

#### **MASSAGE STONE HEATER 6QRT**



L 38 X W 28 X H 23 cm

### TOWEL WARMER



**TOWEL COOLER & WARMER** 



L 45 x W 27 x H 55 cm

Visit: www.spafurniture.in

L 45 x W 28 X H 35 cm

#### TAIJI HC 11UV PRO HOT TOWEL CABINET



L 45 X W 36 X H 32 cm

HC 8 TOWEL WARMER



L 45 x W 27 x H 55 cm

#### **INSTRUMENT STERILIZER**



L 40 x W 22 x H 27 cm

#### CC8 COLD CABINET



L 45 x W 27 x H 55 cm



#### **OIL WARMER NEW MODEL**



HOOD STEAMER DIGITAL



#### WAX HEATER SINGLE BOWL



#### FACIAL STEAMER WITH MAGNIFYING GLASS



#### CANDLE HOLDER (HANGING)



Dia 31 & H 32 cm

CANDLE HOLDER (HANGING)



**CANDLE HOLDER** 



#### MANICURE BRASS BOWL



Dia 8 & H 24 cm

**BAMBOO CANDLE STAND** 



**AROMA ELECTRIC DIFFUSER** 



Depth 11 & Dia 25 cm











L 54 x W 43 x H 89 cm

**Sesthetica** 





L 54 × '





L 54 x W 43 x H 89 cm





# REX STYLING Chair





#### CARMEL ELECTRIC Hair wash station

## Carmel Hair Wash Station is premium flagship hair wash station from Esthetica for spas & salons.

Ergonomically designed motorized seat adjustment that converts the hair wash station seat into a flatbed position which considerably reduces the pressure on guest's neck while getting the hair wash done. Since it is a flatbed position, the problem of water trickling done the guest's neck during hair wash is re