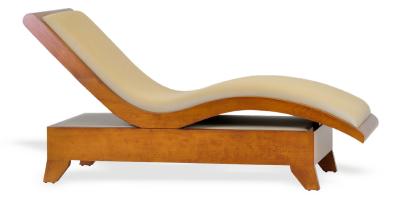

# MANDAKANI SPA Lounger

Mandakini Spa Lounger is for indoor use. Ergonomically designed to give very comfortable lying posture to your guests so that they can relax for hours without any discomfort.

Crafted from solid teakwood, we highly recommend this product in the relaxation areas.

L 200 x W 78 x H 99 cm

Visit: www.spafurniture.in