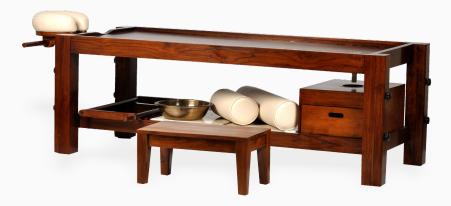

### SHIRODHARA Massage bed

Shirodhara Massage Bed is a multipurpose spa massage bed suitable for both oil & dry massage. The top mattress is detachable and can be removed from the bed, as shown on the next page, for floor massages or stretching exercises.

Crafted from solid teak wood, using tenon & mortise joinery, this massage table is supplied with lot of free accessories which include – a wooden step stool, two bolsters, two brass bowls, detachable cushioned headrest for dry massages, thin mattress for oil massage, detachable wooden tray & drawer at the bottom and wooden support system to incline the backrest.

You can separately order a **Shirodhara Stand & Wooden Headrest** specially crafted to perform the Shirodhara treatment on this bed. We use Italian PU or Aqua Base Coatings and offer a lot of wood stain options to choose from. The leatherette is fire retardant grade and with multiple color options.

Visit: www.spafurniture.in

L 187 x W 83 x H 71 cm