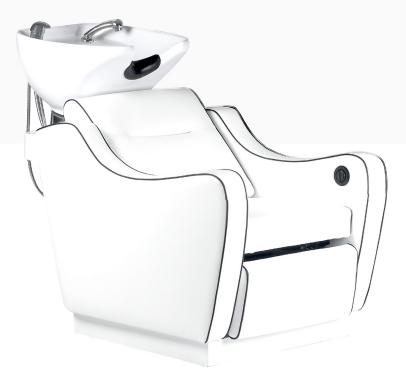

## ARIA ELECTRIC HAIR WASH STATION

Aria Hair Wash Station is ergonomically designed and comes with motorized leg rest adjustment and offers comfortable seating posture along with lumbar support.

The complete body of this hair wash station is crafted from durable alucobond material and comes with complete sanitary fittings – handheld shower, mixing valve and drain fittings. The ceramic basin is adjustable and can be tilted to certain angles for client's comfort.

The basin color can be white or black. The electric switch is conveniently located for ease of operation and the leg rest position can be adjusted at various positions. Various leatherette color options are available for this product.