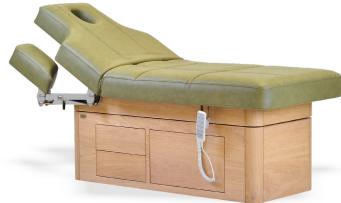

### MUDRA ELECTRIC SPA TABLE

Mudra Electric Spa Table is multifunctional spa massage table having 4 Motors for electric height, backrest and leg rest adjustment. Crafted in solid wood frame structure and matching natural wood veneer, tenon & mortise joinery for strength and stability.

Modern in design, this massage treatment table comes with multiple storage drawers on both sides of the table, dedicated storage space to keep a hot towel cabinet, pneumatically adjusted stainless steel armrests for guest to easily rest his/her arms during massage treatment.

There is a face hole cutting and face hole plug inside the mattress. Rounded corner massage top for ease of therapist's mobility during treatment, multilayer foam cushioning for desired comfort and soft to touch fire retardant grade leatherette has been used in this professional spa massage treatment table. We use Italian PU or Aqua Base Coatings and offer a lot of wood stain options to choose from.

Visit: www.spafurniture.in

L 193 x W 78 X H 68.5 cm (Adjustable)