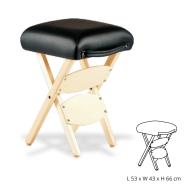

### THERAPIST STOOL WITH BACKREST

### ROUND THERAPIST STOOL

#### DOLPHIN STOOL

L 56 x W 42 x H 50 cm (Height Adjustable)