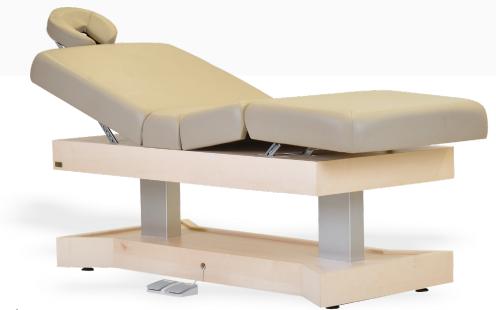

#### MAHARAJA ELECTRIC SPA TABLE

Maharaja Electric Spa Table is multifunctional spa massage table with 4 Motors for electric height, backrest and leg rest adjustment. Crafted in solid wood frame structure, natural wood veneers and tenon & mortise joinery.

It is one of our premium spa massage table that comes with lot of complimentary accessories which include detachable armrests which are easy to remove & put pack during treatments, head pillow for beauty treatments & face cradle for massage treatments.

There is plenty of storage space underneath and the access to storage can be reached out from both sides of the table. Sliding shutters help in space utilization as you don't need any opening space. Rounded corner massage top design for ease of mobility during treatment and multilayer foam cushioning for desired comfort and soft to touch fire retardant grade leatherette. We use Italian PU or Aqua Base Coatings and offer a lot of wood stain options to choose from.

L 182 x W 73 x H 71-88 cm

Visit: www.spafurniture.in