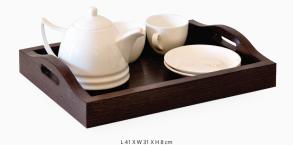

#### SERVICE TRAY

L 53 x W 33 X H 7 cm

### DESIGNER SERVICE TRAY

L 47 x W 27 X H 7 cm