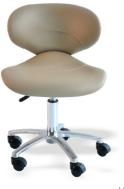

## ANAGH PEDICURE SPA CHAIR

Anagh is luxury design professional Pedicure Spa Chair from Esthetica. Crafted with natural wood frame structure and natural wood veneer for aesthetically appealing design. We have used pipe less hydromassage function in the basin to support general spa hygiene.

The wooden chair is well supported & connected with an internal metal frame structure that is fitted with 2 separate motors for electric backrest recline and electric forward and backward movement of the chair to adjust as per guest's feet position on the foot rest. Moveable armrest on the one side makes it easy for the guest to get on and off the pedicure spa chair. There

is an adjustable polyurethane footrest fitted with stainless steel mechanism to remain water and corrosion resistant.

The pedicure tub is fitted with seven color changing LED light for offer color therapy during pedicure treatment. Easy to fold and unfold wooden armrests help manicure treatments go side by side with pedicure. Quartz marble top and thermoformed acrylic basin for durability and optimum level of finish of the product. It comes complete with all sanitary fittings – Hot & Cold Mixer, Handheld Shower, Air On/Off Switch, Air Pressure Regulator. We have used fire retardant grade leatherette and exterior grade water base coatings to protect it from water and wet conditions.