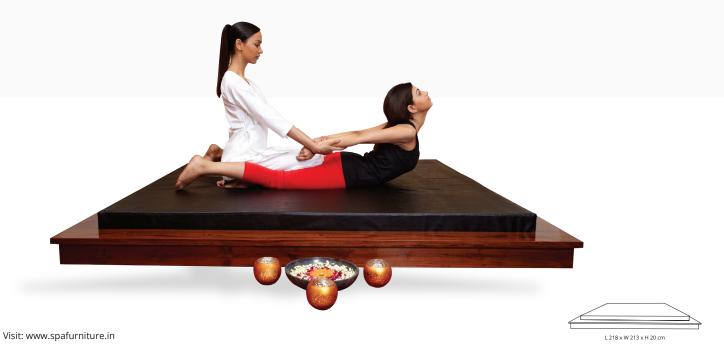

#### THAI MASSAGE BED

Thai Massage Bed is low height massage bed specially designed for Thai style of deep tissue massage & body stretching exercises. Crafted from solid beech or teak wood, it is reinforced at the bottom with wooden grid structure to withstand heavy weight of two people and make it load bearing heavy duty massage bed.

We use special harder compression mattress best suited for Thai Massage. The mattress is flushed inside the wooden structure so that it does skid during massage. Elegant straight-line design with 6" border on all the four sides of the massage bed. We use engineered birch plywood underneath the mattress for its strength and waterproof properties. The mattress is easy to remove and can be folded from the center for easily carrying it and using it for Yoga Asana or floor massages.

We use Italian PU or Aqua Base Coatings and offer a lot of wood stain options to choose from. The leatherette is fire retardant grade with standard black or brown color for this bed.