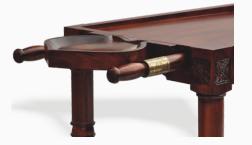

#### AYURVEDA Dhroni table

L 272 X W 82 x H 77 cm

Ayurveda Dhroni Massage Table is traditional design used to perform the ancient ayurvedic treatment of shirodhara.

Proper size and slopes are maintained while hand carving this table to allow the treatment oils flow down from the table. Handcrafted and hand carved to perfecti on by Indian carpenters from 70mm thick wood.

The table is decorated with brass ornamentati on on the handles and carving work on both the sides and all the four legs.

The top portion is detachable and can be kept on the floor for treatments. Additional accessories that can be separately ordered with table includes a shirodhara stand and a wooden step to easily get on to the table.