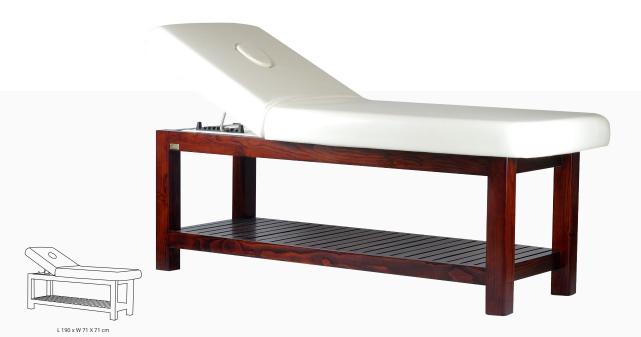

#### THAI MASSAGE BED

Thai Massage Bed is low height massage bed specially designed for Thai style of deep tissue massage & body stretching exercises. Crafted from solid beech or teak wood, it is reinforced at the bottom with wooden grid structure to withstand heavy weight of two people and make it load bearing heavy duty massage bed.

We use special harder compression mattress best suited for Thai Massage. The mattress is flushed inside the wooden structure so that it does skid during massage. Elegant straight-line design with 6" border on all the four sides of the massage bed. We use engineered birch plywood underneath the mattress for its strength and waterproof properties. The mattress is easy to remove and can be folded from the center for easily carrying it and using it for Yoga Asana or floor massages.

We use Italian PU or Aqua Base Coatings and offer a lot of wood stain options to choose from. The leatherette is fire retardant grade with standard black or brown color for this bed.