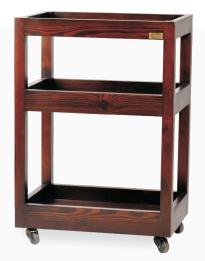

# TARANG WOODEN SPA TROLLEY

Tarang Wooden Spa Trolley is the most common & popular spa trolley. Due to its compact size and three levels of storage makes it best choice for any spa that has limited space

for their spa area. It is made with hardwood and decorative veneer. Strong in design, it comes fitted with castor wheels for easy mobility.