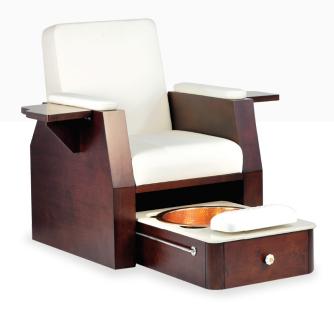

## ANAGH PEDICURE SPA CHAIR

Anagh is luxury design professional Pedicure Spa Chair from Esthetica. Crafted with natural wood frame structure and natural wood veneer for aesthetically appealing design. We have used pipe less hydromassage function in the basin to support general spa hygiene.

The wooden chair is well supported & connected with an internal metal frame structure that is fitted with 2 separate motors for electric backrest recline and electric forward and backward movement of the chair to adjust as per guest's feet position on the foot rest. Moveable armrest on the one side makes it easy for the guest to get on and off the pedicure spa chair. There

is an adjustable polyurethane footrest fitted with stainless steel mechanism to remain water and corrosion resistant.

The pedicure tub is fitted with seven color changing LED light for offer color therapy during pedicure treatment. Easy to fold and unfold wooden armrests help manicure treatments go side by side with pedicure. Quartz marble top and thermoformed acrylic basin for durability and optimum level of finish of the product. It comes complete with all sanitary fittings – Hot & Cold Mixer, Handheld Shower, Air On/Off Switch, Air Pressure Regulator. We have used fire retardant grade leatherette and exterior grade water base coatings to protect it from water and wet conditions.