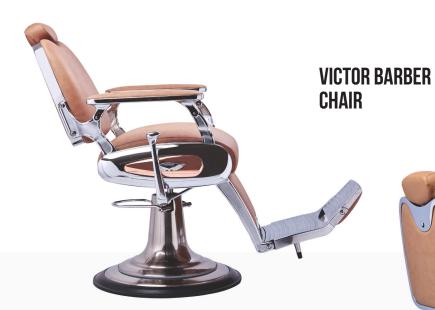

HEATER 6QRT



L 38 X W 28 X H 23 cm

#### **TOWEL WARMER**



### TOWEL COOLER & WARMER



L 45 x W 27 x H 55 cm

L 45 x W 28 X H 35 cm

#### TAIJI HC 11UV PRO HOT TOWEL CABINET



L 45 X W 36 X H 32 cm

#### HC 8 TOWEL WARMER



L 45 x W 27 x H 55 cm

#### INSTRUMENT STERILIZER



L 40 x W 22 x H 27 cm

#### **CC8 COLD CABINET**



L 45 x W 27 x H 55 cm



#### OIL WARMER NEW MODEL



HOOD STEAMER DIGITAL



#### WAX HEATER SINGLE BOWL



FACIAL STEAMER WITH MAGNIFYING GLASS



#### CANDLE HOLDER (HANGING)



Dia 31 & H 32 cm

#### CANDLE HOLDER (HANGING)



Dia 25 & H 25 cm

#### **CANDLE HOLDER**



Dia - 16 & H 26 cm

#### MANICURE BRASS BOWL



Dia 8 & H 24 cm

#### **BAMBOO CANDLE STAND**

#### SINGING BOWL



Depth 11 & Dia 25 cm

#### AROMA ELECTRIC DIFFUSER





L 41 & 71 cm











### LUCAS BARBER Chair



L 54 x W 43 x H 89 cm

Visit: www.spafurniture.in



# PHOENIX STYLING CHAIR







# EMILY STYLING CHAIR



Visit: www.spafurniture.in



### BELEZZA STYLING Chair





### REX STYLING Chair





### CARMEL ELECTRIC HAIR WASH STATION

### Carmel Hair Wash Station is premium flagship hair wash station from Esthetica for spas & salons.

Ergonomically designed motorized seat adjustment that converts the hair wash station seat into a flatbed position which considerably reduces the pressure on guest's neck while getting the hair wash done. Since it is a flatbed position, the problem of water trickling done the guest's neck during hair wash is reduced. The complete body of this hair wash

station is crafted in stainless steel and comes with complete sanitary fi