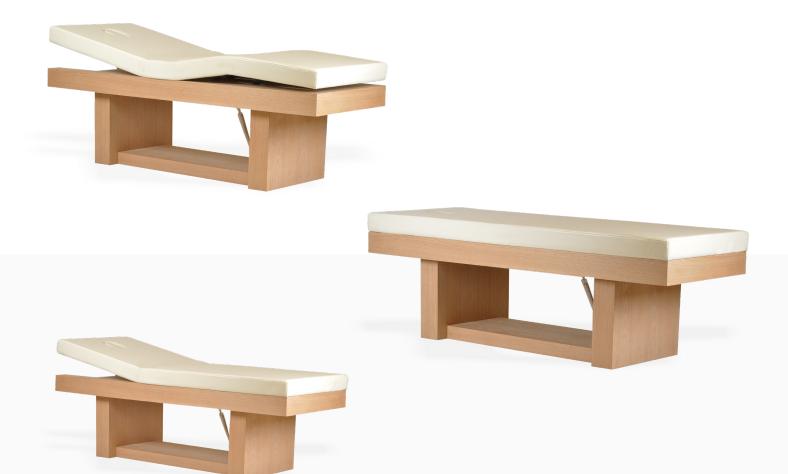

#### BLISS HARDWOOD MASSAGE BED

Bliss Hardwood is solid teakwood spa massage table. The elegance of this sturdy wooden massage table lies in its simplicity.

Straight line design, natural wood finish without any stain and thick 4" moulded PU cushion has been used on this massage table.

The height of this massage table is manually adjustable. The top cushion is 75mm 40 density

premium grade foam upholstered with high quality leatherette that is durable and easy to clean.

The backrest can be inclined at different positions and the reclining mechanism is made from corrision resistant stainless steel and nylon plastic.

A detachable solid wood headrest is supplied with this massage table.