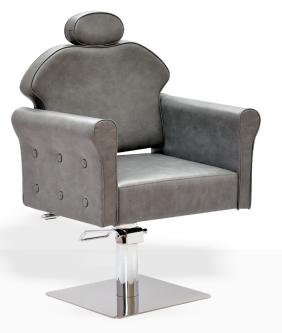

RMER



L 45 x W 27 x H 55 cm

L 45 x W 28 X H 35 cm

#### TAIJI HC 11UV PRO HOT TOWEL CABINET



L 45 X W 36 X H 32 cm

#### HC 8 TOWEL WARMER



L 45 x W 27 x H 55 cm

#### INSTRUMENT STERILIZER



L 40 x W 22 x H 27 cm

#### **CC8 COLD CABINET**



L 45 x W 27 x H 55 cm



#### OIL WARMER NEW MODEL



HOOD STEAMER DIGITAL



#### WAX HEATER SINGLE BOWL



FACIAL STEAMER WITH MAGNIFYING GLASS



#### CANDLE HOLDER (HANGING)



Dia 31 & H 32 cm

#### CANDLE HOLDER (HANGING)



Dia 25 & H 25 cm

#### **CANDLE HOLDER**



Dia - 16 & H 26 cm

#### MANICURE BRASS BOWL



Dia 8 & H 24 cm

#### **BAMBOO CANDLE STAND**

#### SINGING BOWL



Depth 11 & Dia 25 cm

#### AROMA ELECTRIC DIFFUSER





L 41 & 71 cm











### LUCAS BARBER Chair



L 54 x W 43 x H 89 cm

Visit: www.spafurniture.in



# PHOENIX STYLING CHAIR







# EMILY STYLING CHAIR



Visit: www.spafurniture.in



### BELEZZA STYLING Chair





### REX STYLING Chair





### CARMEL ELECTRIC HAIR WASH STATION

### Carmel Hair Wash Station is premium flagship hair wash station from Esthetica for spas & salons.

Ergonomically designed motorized seat adjustment that converts the hair wash station seat into a flatbed position which considerably reduces the pressure on guest's neck while getting the hair wash done. Since it is a flatbed position, the problem of water trickling done the guest's neck during hair wash is reduced. The complete body of this hair wash

station is crafted in stainless steel and comes with complete sanitary fittings – handheld shower, mixing valve and drain fittings.

The ceramic basin is adju