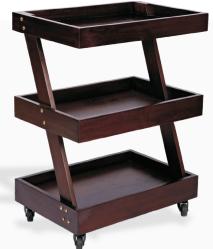

## DHANUR WOODEN SPA TROLLEY

Dhanur Spa Trolley has unique arc design. Extremely strong spa trolley to transport spa essentials from one place to another. It comes fitted with special 3" large wheels that are load

bearing and give noiseless movement. There is three level of storage in this trolley and is handcrafted from solid wood.