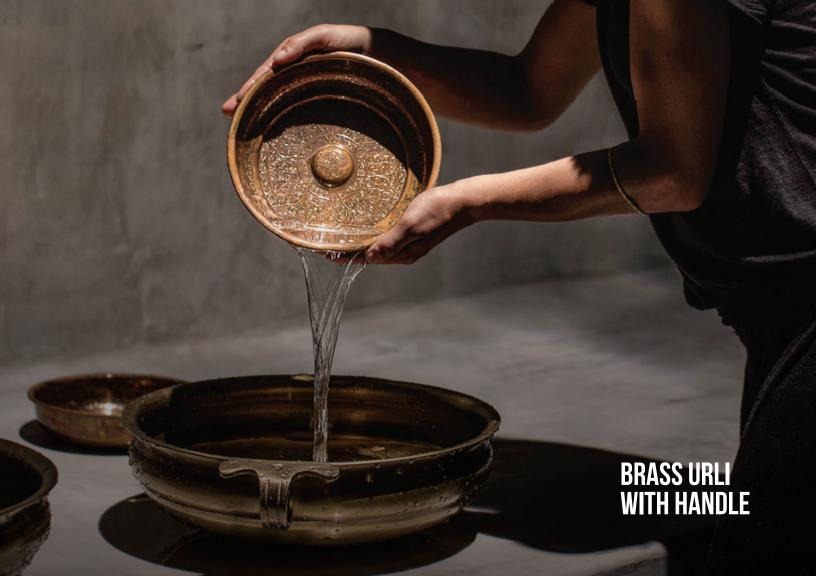

el tray,

shaving brush and other tools holder. There is one sliding lateral shelf for stacking towels on this trolley. Stainless Steel towel holder which can also be used as handle for easy mobility and easy-rolling of wheels.







#### **BALI WOODEN BASKET**



L 43 x W 30 x H 12 cm

#### OIL TESTER TRAY WITH 3 BOWLS



L 22 X W 11 X H 4 cm

#### OIL TESTER TRAY WITH 4 BOWLS







L 41 X W 30 X H 3 cm



#### WELCOME TRAY IN WENGE WOOD



#### TREATMENT TRAY 3 BOWLS (MORTAR & PESTLE)



L 41 X W 31 X H 8 cm

#### SERVICE TRAY



L 53 x W 33 X H 7 cm

### DESIGNER SERVICE TRAY



L 47 x W 27 X H 7 cm

#### PREMIUM OIL TESTER TRAY IN WENGE WOOD



L 31 x W 11 x H 4 cm

#### SPA TRAY 3 BOWLS (WENGE WOOD)



L 49 X W 14 X H 14 cm

#### SPA RITUAL CHAIR

#### TRAY FOR OIL BOTTLES











#### **DECORATIVE BRASS URLI**



Depth - 21 & Dia 58 cm

#### BRASS VESSEL FOR OIL



Depth 8 & Dia 30 cm

### FOOT WASH SINK BRASS





### FOOT WASHING BRASS URLI



Depth 17 & Dia 48 cm Depth 10 & Dia 43 cm

#### DECORATIVE FOOT BRASS BOWL WHITE



Depth 15 & Dia 43 cm

#### DECORATIVE FOOT WASH BOWL BLACK



Depth 15 & Dia 43 cm

#### DECORATIVE FOOT WASH BOWL STEEL



Depth 15 & Dia 43 cm

#### NEW DESIGN FOOT WASH BOWL



Depth 18 & Dia 39 cm



#### MASSAGE STONE HEATER 18QRT



#### MASSAGE STONE HEATER 6QRT



L 38 X W 28 X H 23 cm

#### **TOWEL WARMER**



### TOWEL COOLER & WARMER



L 45 x W 27 x H 55 cm

L 45 x W 28 X H 35 cm

#### TAIJI HC 11UV PRO HOT TOWEL CABINET



L 45 X W 36 X H 32 cm

#### HC 8 TOWEL WARMER



L 45 x W 27 x H 55 cm

#### INSTRUMENT STERILIZER



L 4