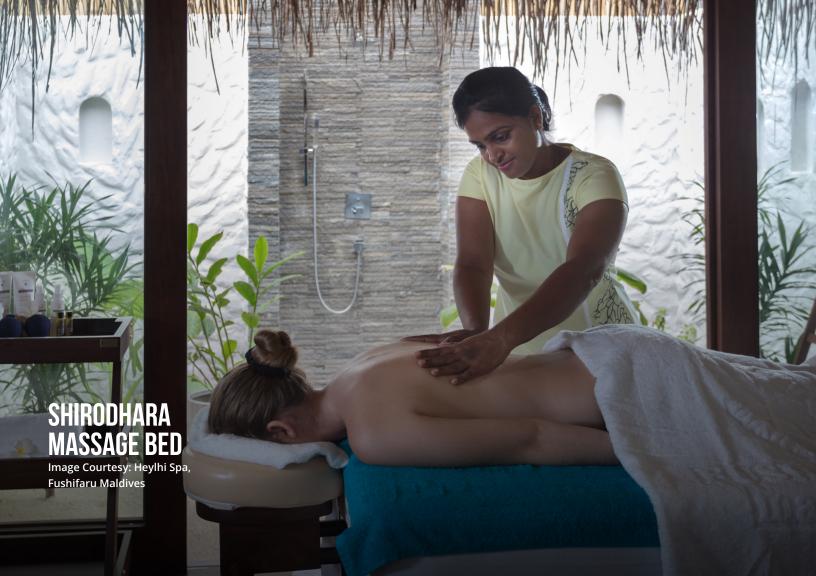

#### SHIRODHARA MASSAGE BED

Shirodhara Massage Bed is a multipurpose spa massage bed suitable for both oil & dry massage. The top mattress is detachable and can be removed from the bed, as shown on the next page, for floor massages or stretching exercises.