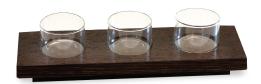

r every barber shop & hair salon. There is three tier storage drawers with stainless steel cladding, a large worktop cladded with stainless steel tray,

shaving brush and other tools holder. There is one sliding lateral shelf for stacking towels on this trolley. Stainless Steel towel holder which can also be used as handle for easy mobility and easy-rolling of wheels.







#### **BALI WOODEN BASKET**



L 43 x W 30 x H 12 cm

#### OIL TESTER TRAY WITH 3 BOWLS



L 22 X W 11 X H 4 cm

#### OIL TESTER TRAY WITH 4 BOWLS







L 41 X W 30 X H 3 cm



#### WELCOME TRAY IN WENGE WOOD



#### TREATMENT TRAY 3 BOWLS (MORTAR & PESTLE)



L 41 X W 31 X H 8 cm

#### SERVICE TRAY



L 53 x W 33 X H 7 cm

### DESIGNER SERVICE TRAY



L 47 x W 27 X H 7 cm

#### PREMIUM OIL TESTER TRAY IN WENGE WOOD



L 31 x W 11 x H 4 cm

#### SPA TRAY 3 BOWLS (WENGE WOOD)



L 49 X W 14 X H 14 cm

#### SPA RITUAL CHAIR

#### TRAY FOR OIL BOTTLES











#### **DECORATIVE BRASS URLI**



Depth - 21 & Dia 58 cm

#### BRASS VESSEL FOR OIL



Depth 8 & Dia 30 cm

### FOOT WASH SINK BRASS





### FOOT WASHING BRASS URLI



Depth 17 & Dia 48 cm Depth 10 & Dia 43 cm

#### DECORATIVE FOOT BRASS BOWL WHITE



Depth 15 & Dia 43 cm

#### DECORATIVE FOOT WASH BOWL BLACK



Depth 15 & Dia 43 cm

#### DECORATIVE FOOT WASH BOWL STEEL



Depth 15 & Dia 43 cm

#### NEW DESIGN FOOT WASH BOWL



Depth 18 & Dia 39 cm



#### MASSAGE STONE HEATER 18QRT



#### MASSAGE STONE HEATER 6QRT



L 38 X W 28 X H 23 cm

#### **TOWEL WARMER**



### TOWEL COOLER & WARMER



L 45 x W 27 x H 55 cm

L 45 x W 28 X H 35 cm

#### T