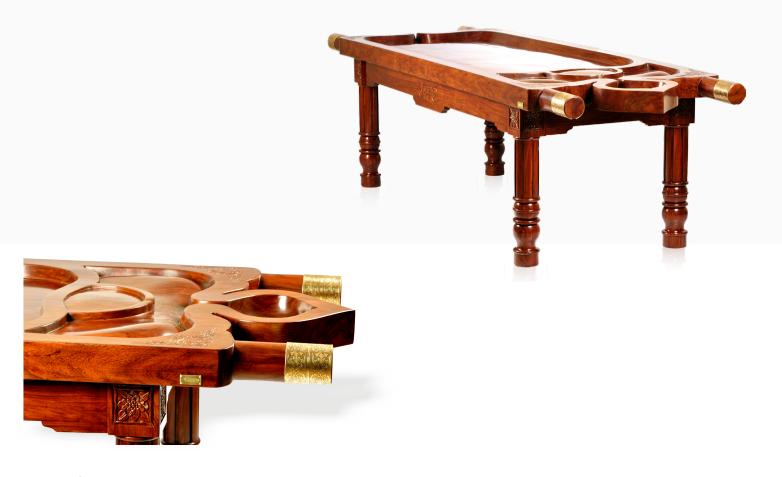

#### AYURVEDA Dhroni table

L 272 X W 82 x H 77 cm

Ayurveda Dhroni Massage Table is traditional design used to perform the ancient ayurvedic treatment of shirodhara.

Proper size and slopes are maintained while hand carving this table to allow the treatment oils flow down from the table. Handcrafted and hand carved to perfecti on by Indian carpenters from 70mm thick wood.

The table is decorated with brass ornamentati on on the handles and carving work on both the sides and all the four legs.

The top portion is detachable and can be kept on the floor for treatments. Additional accessories that can be separately ordered with table includes a shirodhara stand and a wooden step to easily get on to the table.