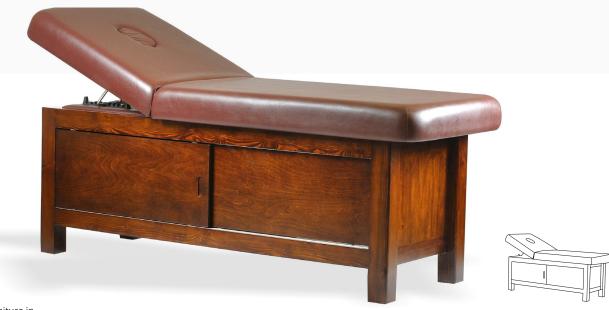

#### SHIRODHARA MASSAGE BED

Shirodhara Massage Bed is a multipurpose spa massage bed suitable for both oil & dry massage. The top mattress is detachable and can be removed from the bed, as shown on the next page, for floor massages or stretching exercises.

Crafted from solid teak wood, using tenon & mortise joinery, this massage table is supplied with lot of free accessories which include – a wooden step stool, two bolsters, two brass bowls, detachable cushioned headrest for dry massages,

thin mattress for oil massage, detachable wooden tray & drawer at the bottom and wooden support system to incline the backrest.

You can separately order a **Shirodhara Stand & Wooden Headrest** specially crafted to perform the Shirodhara treatment on this bed. We use Italian PU or Aqua Base Coatings and offer a lot of wood stain options to choose from. The leatherette is fire retardant grade and with multiple color options.