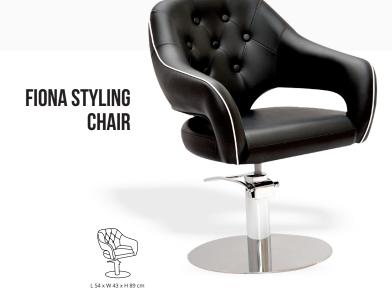

### LUCAS BARBER Chair

L 54 x W 43 x H 89 cm

Visit: www.spafurniture.in

# PHOENIX STYLING CHAIR