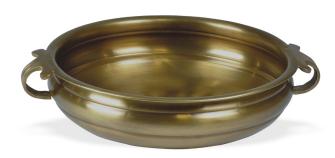

ecially crafted to perform the Shirodhara treatment along with standard Cushioned Headrest. You can separately order a Shirodhara Stand to perform the Shirodhara treatment on this bed. It comes with lot of brass ornamentation and hand carving which adds to the aesthetics of this massage table and give it traditional Indian look.

We use Italian PU or Aqua Base Coatings and offer a lot of wood stain options to choose from. The leatherette is fire retardant grade and with multiple color options.













## AYURVEDA FOOT STEP

# This wooden step is designed to get on the Ayurveda Table.

We have made it with two step so that one can easily get on the bed. Specially for overweight and aged clients, it becomes easy to get on.



#### L 67 x W 50 x H 33 cm

#### **BRASS URLI WITH HANDLE**



DIA - 35 cm

#### **AYURVEDA PUJA THALI SET**



# SHIRODHARA OIL STAND MODERN DESIGN

Shirodhara Oil Stand is an integral part of any Ayurvedic set up to perform the Shirodhara Treatment which involves pouring of oils or liquids on the forehead.

Esthetica makes two variants – Modern Design Shirodhara Stand & Traditional Shirodhara Yantra. Both designs are shipped in knockdown condition ( 2 parts – top & bottom ) for easy shipping and can be easily assembled

for treatment. The standard accessories supplied with the stand include a decorative brass ornamental pipe connecting the top part to the bottom.

Shirodhara vessel in brass, fitted with oil flow control valve to adjust the flow of liquids during the treatment, brass chain set to hang the vessel on the shirodhara stand. The shirodh