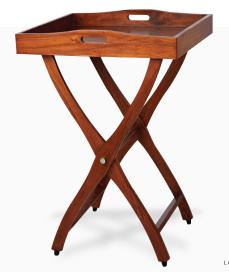

EL WOODEN SPA TROLLEY

Neel Wooden Spa Trolley is handcrafted from solid wood and the tray section is made from solid wood and veneer. Like Tarang Wooden Spa trolley it is compact in size but the side arc supports and a handle in between the side frame makes it easy to manoeuvre in the spa. The castor wheels are noiseless and there is three levels of storage in this trolley.



Visit: www.spafurniture.in

## DAISY WOODEN SPA TROLLEY

Daisy Wooden Spa Trolley is widely used in salons and medi spas. Daisy Spa Trolley is multi purpose & modern spa trolley . This trolley has provision to store goods on the top shelf, one

pull out tray and two storage drawers. There is in between open space to store your towels or towel sterilization cabinet. Daisy is widely used in salons and medi spas.







## KEERTI FOLDABLE Wooden Spa Trolley

Keerti is a foldable spa trolley like Daksh. It has a more contemporary design that is widely used in the hotels. Easy to assemble and dismantle it is quiet handy in the spas

where there is shortage of space. The top tray is removable and the bottom legs are foldable. Despite being foldable design, it is strong and elegant spa trolley handcrafted from solid wood.





## HIMADRI WOODEN Spa trolley

Himadri Wooden Spa Trolley - 3 Tier curved shape trolley for spa. Fitted with light

weight caster wheels for easy movement in the spa area.







Daksh Foldable Wooden Spa Trolley is foldable wooden spa trolley. The top tray of the trolley is detachable and the bottom part can be folded and kept aside after use. This trolley can

be stored anywhere in