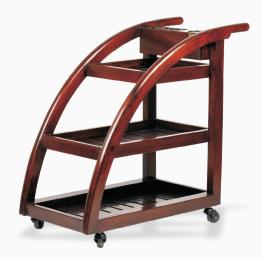

## DHANUR WOODEN SPA TROLLEY

Dhanur Spa Trolley has unique arc design. Extremely strong spa trolley to transport spa essentials from one place to another. It comes fitted with special 3" large wheels that are load

bearing and give noiseless movement. There is three level of storage in this trolley and is handcrafted from solid wood.