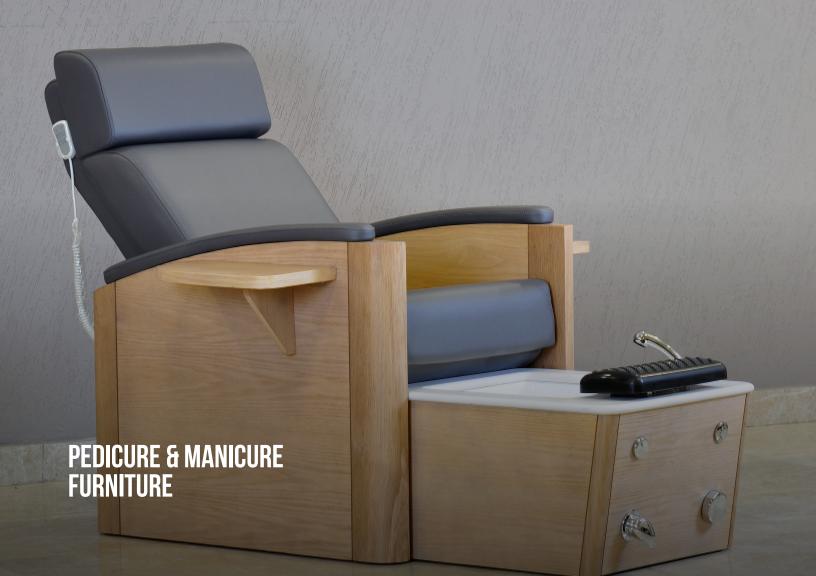

## ANAGH PEDICURE SPA CHAIR

Anagh is luxury design professional Pedicure Spa Chair from Esthetica. Crafted with natural wood frame structure and natural wood veneer for aesthetically appealing design. We have used pipe less hydromassage function in the basin to support general spa hygiene.

The wooden chair is well supported & connected with an internal metal frame structure that is fitted with 2 separate motors for electric backrest recline and electric forward and backward movement of the chair to adjust as per guest's feet position on the foot rest. Moveable armrest on the one side makes it easy for the guest to get on and off the pedicure spa chair. There

is an adjustable polyurethane footrest fitted with stainless steel mechanism to remain water and corrosion resistant.

The pedicure tub is fitted with seven color changing LED light for offer color therapy during pedicure treatment. Easy to fold and unfold wooden armrests help manicure treatments go side by side with pedicure. Quartz marble top and thermoformed acrylic basin for durability and optimum level of finish of the product. It comes complete with all sanitary fittings – Hot & Cold Mixer, Handheld Shower, Air On/Off Switch, Air Pressure Regulator. We have used fire retardant grade leatherette and exterior grade water base coatings to protect it from water and wet conditions.