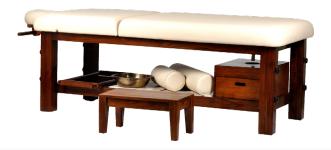

#### SHIRODHARA MASSAGE BED

Shirodhara Massage Bed is a multipurpose spa massage bed suitable for both oil & dry massage. The top mattress is detachable and can be removed from the bed, as shown on the next page, for floor massages or stretching exercises.

Crafted from solid teak wood, using tenon & mortise joinery, this massage table is supplied with lot of free accessories which include – a wooden step stool, two bolsters, two brass bowls, detachable cushioned headrest for dry massages,

thin mattress for oil massage, detachable wooden tray & drawer at the bottom and wooden support system to incline the backrest.

You can separately order a **Shirodhara Stand & Wooden Headrest** specially crafted to perform the Shirodhara treatment on this bed. We use Italian PU or Aqua Base Coatings and offer a lot of wood stain options to choose from. The leatherette is fire retardant grade and with multiple color options.