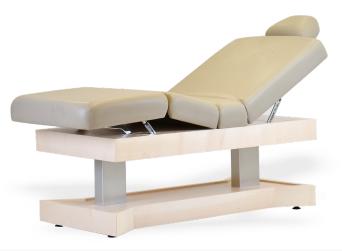

#### MAHARAJA ELECTRIC SPA TABLE

Maharaja Electric Spa Table is multifunctional spa massage table with 4 Motors for electric height, backrest and leg rest adjustment. Crafted in solid wood frame structure, natural wood veneers and tenon & mortise joinery.

It is one of our premium spa massage table that comes with lot of complimentary accessories which include detachable armrests which are easy to remove & put pack during treatments, head pillow for beauty treatments & face cradle for massage treatments.

There is plenty of storage space underneath and the access to storage can be reached out from both sides of the table. Sliding shutters help in space utilization as you don't need any opening space. Rounded corner massage top design for ease of mobility during treatment and multilayer foam cushioning for desired comfort and soft to touch fire retardant grade leatherette. We use Italian PU or Aqua Base Coatings and offer a lot of wood stain options to choose from.

L 182 x W 73 x H 71-88 cm

Visit: www.spafurniture.in