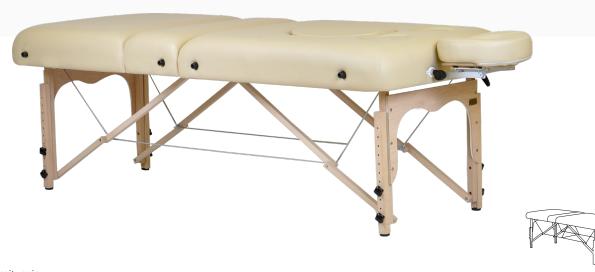

#### SOUMAYA FOLDING MASSAGE TABLE

Soumaya Portable Massage Table is a versatile massage table that can be used for Reiki, Massage Healing Therapies. One table with multiple usage but strongly recommended by Esthetica for Reiki.

Built in Reiki panels at both the ends allow the practitioner to put both knees under the table and do seated work. Rounded corner design helps in easy movement around the table during massage.

Crafted from imported German Steam Beech wood in its natural finish. This table comes with a detachable adjustable face cradle made from 65 mm memory foam and supported by a contoured headrest to adjust to client's face and give comfortable massage experience.

Dual knobs on each leg provide added safety and strength to this table. Soft Semi PU leatherette upholstery is used for comfort and durability. Free accessories provided with this table include cushioned armrests and deluxe carrying case.

L 182 x W 76 x H 55 cm ( Adjustable )