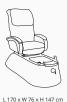

## ANAGH PEDICURE SPA CHAIR

Anagh is luxury design professional Pedicure Spa Chair from Esthetica. Crafted with natural wood frame structure and natural wood veneer for aesthetically appealing design. We have used pipe less hydromassage function in the basin to support general spa hygiene.

The wooden chair is well supported & connected with an internal metal frame structure that is fitted with 2 separate motors for electric backrest recline and electric forward and backward movement of the chair to adjust as per guest's feet position on the foot rest. Moveable armrest on the one side makes it easy for the guest to get on and off the pedicure spa chair. There

is an adjustable polyurethane footrest fitted with stainless steel mechanism to remain water and corrosion resistant.

The pedicure tub is fitted with seven color changing LED light for offer color therapy during pedicure treatment. Easy to fold and unfold wooden armrests help manicure treatments go side by side with pedicure. Quartz marble top and thermoformed acrylic basin for durability and optimum level of finish of the product. It comes complete with all sanitary fittings – Hot & Cold Mixer, Handheld Shower, Air On/Off Switch, Air Pressure Regulator. We have used fire retardant grade leatherette and exterior grade water base coatings to protect it from water and wet conditions.