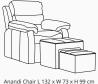

#### ANANDI FOOT Reflexology Chair

Anandi Foot Reflexology Chair is ergonomically designed chair for foot reflexology treatments or can be used as relaxation lounge chair.

Solid wood construction, we use tenon & mortise joinery to provide strength and stability to this chair. The full set comprises of a chair and two ottomans. The side armrests have been designed wider in size to perform manicure treatment side by side. The seating position of this chair is laid back and supported with a

multilayer foam cushion of mixed densities to provide maximum comfort to your client during foot massage treatment.

The smaller ottoman is for therapist to sit on and the bigger one is for the client to put his feet on. We use Italian PU or Aqua Base Coatings and offer a lot of wood stain options to choose from. The leatherette is fire retardant grade with standard black or brown color for this bed.

Anandi Chair L 132 x W 73 x H 99 cm Stool 1 L 60 x W 50 x H 50 cm Stool 2 L 60 x W 50 x H 38 cm