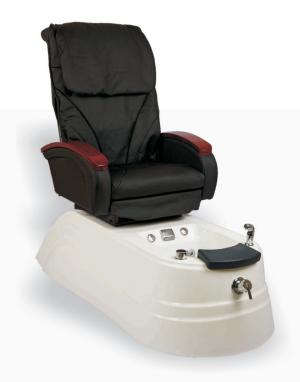

## PEDICURE SPA ESSR 0368

Pedicure Spa ESSR 0368 is fully electrically controlled professional pedicure spa. The body of this pedicure spa is made from high grade acrylic sheet and there are 6 powerful water massage jets fitted in its tub .

The intensity of water massage can be regulated through the air regulator knob fitted on the tub. Provision to connect hot & cold water supply and then mix the hold & cold water into the tub through a mixing valve fitted in front of the pedicure spa. Handheld

pull out shower, adjustable footrest, air controlled ON/OFF switch are one of the many features of this powerful, durable and good quality pedicure spa. ESSR0368 comes fitted with massage chair for tapping, kneading and rolling massage functions. Armrests are adjustable, the backrest can be inclined or reclined through handheld remote, the seat position can be moved forward or backward as per client's comfort.