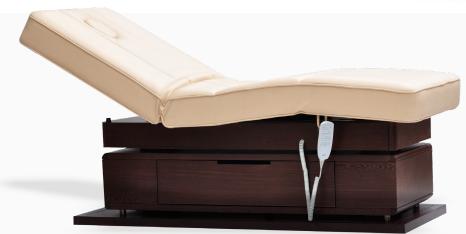

#### MAHARAJA ELECTRIC SPA TABLE

Maharaja Electric Spa Table is multifunctional spa massage table with 4 Motors for electric height, backrest and leg rest adjustment. Crafted in solid wood frame structure, natural wood veneers and tenon & mortise joinery.

It is one of our premium spa massage table that comes with lot of complimentary accessories which include detachable armrests which are easy to remove & put pack during treatments, head pillow for beauty treatments & face cradle for massage treatments.

There is plenty of storage space underneath and the access to storage can be reached out from both sides of the table. Sliding shutters help in space utilization as you don't need any opening space. Rounded corner massage top design for ease of mobility during treatment and multilayer foam cushioning for desired comfort and soft to touch fire retardant grade leatherette. We use Italian PU or Aqua Base Coatings and offer a lot of wood stain options to choose from.

L 182 x W 73 x H 71-88 cm

Visit: www.spafurniture.in