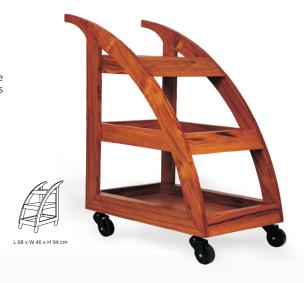

## HIMADRI WOODEN Spa trolley

Himadri Wooden Spa Trolley - 3 Tier curved shape trolley for spa. Fitted with light

weight caster wheels for easy movement in the spa area.

Daksh Foldable Wooden Spa Trolley is foldable wooden spa trolley. The top tray of the trolley is detachable and the bottom part can be folded and kept aside after use. This trolley can

be stored anywhere in the spa to save space and during use you can easily unfold and make it ready for use. The rounded edge design adds value to its beauty.

Visit: www.spafurniture.in