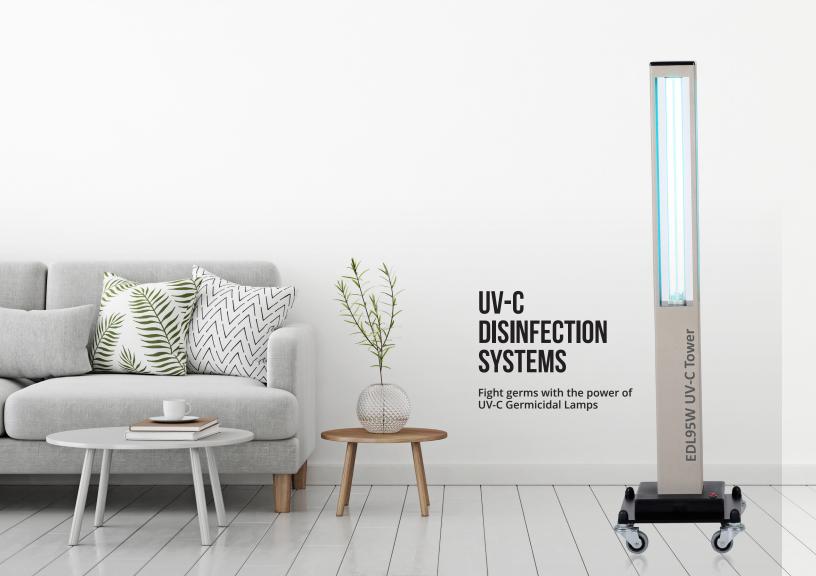

# UV-C DISINFECTION TOWER

With the recent global pandemic of COVID-19 still around the corner, disinfecting your spa & salon with UV-C light reduces the risk of virus & bacteria transmission.

UV-C Light is a proven disinfectant against harmful and illness causing germs. It is lethal to bacteria & virus because of its power to breakdown the DNA Code and RNA of these pathogens and triggering mutations which prevent them from reproducing.

Esthetica's UV-C Disinfection Towers are fast, cost effective and easy to use, when you know the protocols of their usage. You can use them as your multipronged disinfection strategy to sanitize your spa, along with your conventional cleaning tools & method. The entire disinfection process leaves no residue so there is no need to remove or neutralize any harmful agent.

The area to be disinfected should be completely screened off as the ultraviolet rays emitted from UV-C light are harmful to skin & eyes. There should be no plants, humans or pet animals when the disinfecting is in process.