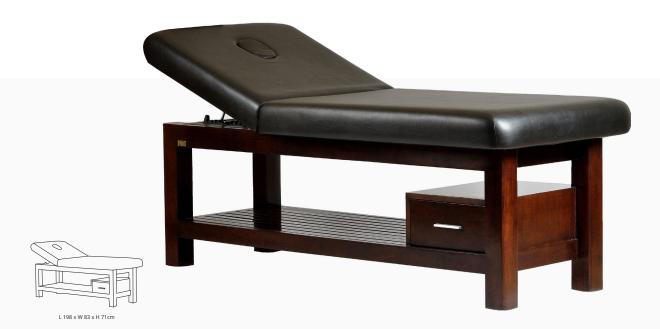

#### MULTIPURPOSE AYURVEDA TREATMENT TABLE

Multipurpose Ayurveda Treatment Table can be used to perform Shirodhara Treatment, Dry Massages or Ayurvedic Abhyanga Oil Massage. It is our best-selling Ayurveda Treatment Table and we highly recommend it for ayurvedic set up.

The top mattress is detachable and can be removed for abhyanga massage on the table or for floor yoga exercise. Crafted from solid steam beech wood, using tenon & mortise joinery, this massage table is supplied

with Wooden Headrest specially crafted to perform the Shirodhara treatment along with standard Cushioned Headrest. You can separately order a Shirodhara Stand to perform the Shirodhara treatment on this bed. It comes with lot of brass ornamentation and hand carving which adds to the aesthetics of this massage table and give it traditional Indian look.

We use Italian PU or Aqua Base Coatings and offer a lot of wood stain options to choose from. The leatherette is fire retardant grade and with multiple color options.