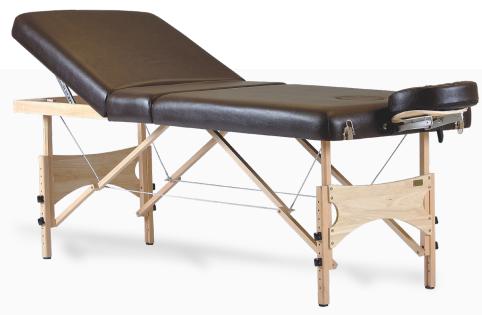

#### SHIRODHARA MASSAGE BED

Shirodhara Massage Bed is a multipurpose spa massage bed suitable for both oil & dry massage. The top mattress is detachable and can be removed from the bed, as shown on the next page, for floor massages or stretching exercises.

Crafted from solid teak wood, using tenon & mortise joinery, this massage table is supplied with lot of free accessories which include – a wooden step stool, two bolsters, two brass bowls, detachable cushioned headrest for dry massages,

thin mattress for oil massage, detachable wooden tray & drawer at the bottom and wooden support system to incline the backrest.

You can separately order a **Shirodhara Stand & Wooden Headrest** specially crafted to perform the Shirodhara treatment on this bed. We use Italian PU or Aqua Base Coatings and offer a lot of wood stain options to choose from. The leatherette is fire retardant grade and with multiple color options.