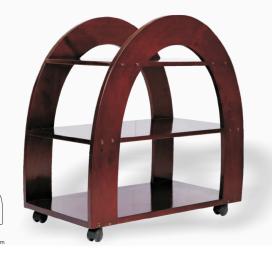

## DHANUR WOODEN SPA TROLLEY

Dhanur Spa Trolley has unique arc design. Extremely strong spa trolley to transport spa essentials from one place to another. It comes fitted with special 3" large wheels that are load

bearing and give noiseless movement. There is three level of storage in this trolley and is handcrafted from solid wood.