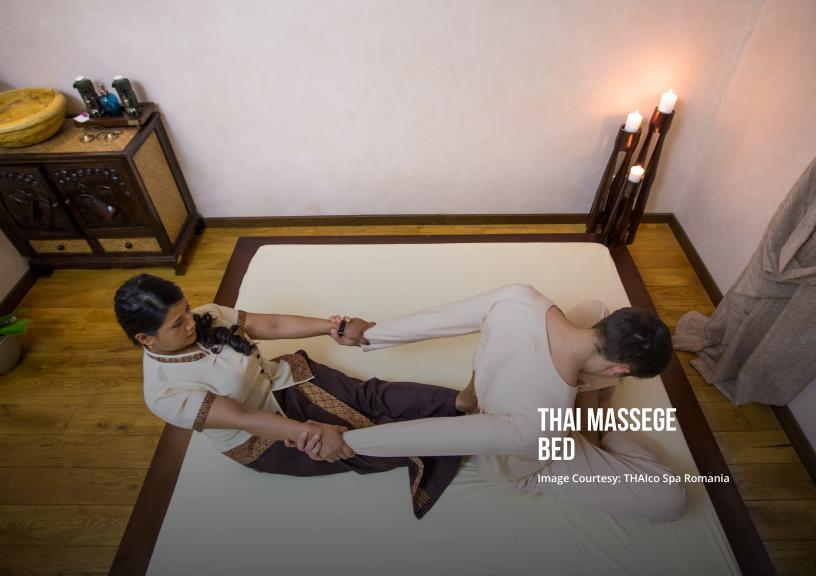

#### THAI MASSAGE BED

Thai Massage Bed is low height massage bed specially designed for Thai style of deep tissue massage & body stretching exercises. Crafted from solid beech or teak wood, it is reinforced at the bottom with wooden grid structure to withstand heavy weight of two people and make it load bearing heavy duty massage bed.

We use special harder compression mattress best suited for Thai Massage. The mattress is flushed inside the wooden structure so that it does skid during massage. Elegant straight-line design with 6" border on all the four sides of the massage bed. We use engineered birch plywood underneath the mattress for its strength and waterproof properties. The mattress is easy to remove and can be folded from the center for easily carrying it and using it for Yoga Asana or floor massages.

We use Italian PU or Aqua Base Coatings and offer a lot of wood stain options to choose from. The leatherette is fire retardant grade with standard black or brown color for this bed.