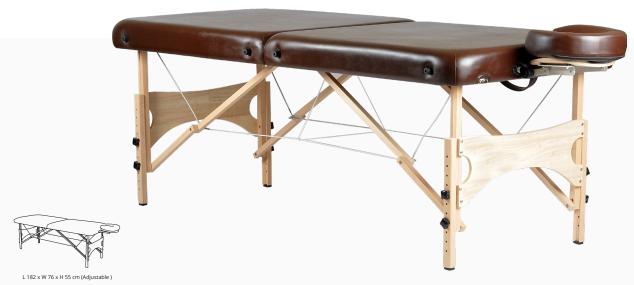

#### SOUMAYA FOLDING MASSAGE TABLE

Soumaya Portable Massage Table is a versatile massage table that can be used for Reiki, Massage Healing Therapies. One table with multiple usage but strongly recommended by Esthetica for Reiki.

Built in Reiki panels at both the ends allow the practitioner to put both knees under the table and do seated work. Rounded corner design helps in easy movement around the table during massage.

Crafted from imported German Steam Beech wood in its natural finish. This table comes with a detachable adjustable face cradle made from 65 mm memory foam and supported by a contoured headrest to adjust to client's face and give comfortable massage experience.

Dual knobs on each leg provide added safety and strength to this table. Soft Semi PU leatherette upholstery is used for comfort and durability. Free accessories provided with this table include cushioned armrests and deluxe carrying case.

L 182 x W 76 x H 55 cm ( Adjustable )