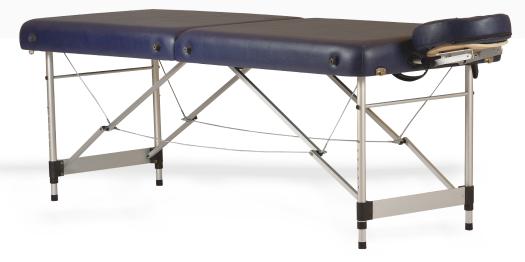

# ALUMINIUM PORTABLE MASSAGE TABLE

Aluminium Portable Massage Table has anodized aluminium frame structure to make it lightweight easy to carry and specially recommended for mobile practitioners or mobile spas.

To make it lightweight and a table always on the go, we have used 50 mm/40 density foam cushion on this table. Professional rounded corner design for easy movement around the table, detachable & adjustable face cradle made from 65 mm memory foam and supported by a contoured headrest

to adjust to client's face and give comfortable massage experience are standard features of all our massage tables.

Spring loaded height adjustment mechanism is quick & easy to operate and lets you adjust your table height in seconds. Aluminium supports at both ends of the table provide stability and add to aesthetics of this massage table. Carrying case is supplied free with this table.