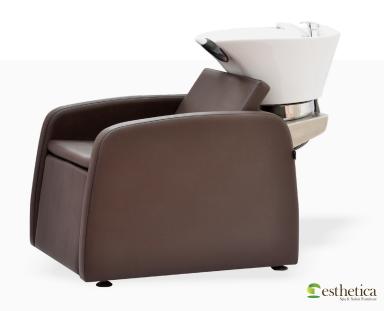

### CARMEL ELECTRIC HAIR WASH STATION

### Carmel Hair Wash Station is premium flagship hair wash station from Esthetica for spas & salons.

Ergonomically designed motorized seat adjustment that converts the hair wash station seat into a flatbed position which considerably reduces the pressure on guest's neck while getting the hair wash done. Since it is a flatbed position, the problem of water trickling done the guest's neck during hair wash is reduced. The complete body of this hair wash

station is crafted in stainless steel and comes with complete sanitary fittings – handheld shower, mixing valve and drain fittings.

The ceramic basin is adjustable and can be tilted to certain angles for client's comfort. The basin color can be white or black. The electric switch is conveniently located at the rear for ease of operation and the single press activated mechanism. Various leatherette color options are available for this product.

Visit: www.spafurniture.in