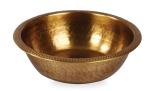

STEEL



Depth 15 & Dia 43 cm

#### NEW DESIGN FOOT WASH BOWL



Depth 18 & Dia 39 cm



#### MASSAGE STONE HEATER 18QRT



#### MASSAGE STONE HEATER 6QRT



L 38 X W 28 X H 23 cm

#### **TOWEL WARMER**



### TOWEL COOLER & WARMER



L 45 x W 27 x H 55 cm

L 45 x W 28 X H 35 cm

#### TAIJI HC 11UV PRO HOT TOWEL CABINET



L 45 X W 36 X H 32 cm

#### HC 8 TOWEL WARMER



L 45 x W 27 x H 55 cm

#### INSTRUMENT STERILIZER



L 40 x W 22 x H 27 cm

#### **CC8 COLD CABINET**



L 45 x W 27 x H 55 cm



#### OIL WARMER NEW MODEL



HOOD STEAMER DIGITAL



#### WAX HEATER SINGLE BOWL



FACIAL STEAMER WITH MAGNIFYING GLASS



#### CANDLE HOLDER (HANGING)



Dia 31 & H 32 cm

#### CANDLE HOLDER (HANGING)



Dia 25 & H 25 cm

#### **CANDLE HOLDER**



Dia - 16 & H 26 cm

#### MANICURE BRASS BOWL



Dia 8 & H 24 cm

#### **BAMBOO CANDLE STAND**

#### SINGING BOWL



Depth 11 & Dia 25 cm

#### AROMA ELECTRIC DIFFUSER





L 41 & 71 cm











### LUCAS BARBER Chair



L 54 x W 43 x H 89 cm

Visit: www.spafurniture.in



# PHOENIX STYLING CHAIR







# EMILY STYLING CHAIR



Visit: www.spafurniture.in



### BELEZZA STYLING Chair





### REX STYLING Chair





### CARMEL ELECTRIC HAIR WASH STATION

### Carmel Hair Wash Station is premium flagship hair wash station from Esthetica for spas & salons.

Ergonomically designed motorized seat adjustment that converts the hair wash station seat into a flatbed position which considerably reduces the pressure on guest's neck while getting the hair wash done. Since it is a flatbed position, the problem of water trickling done the guest's ne