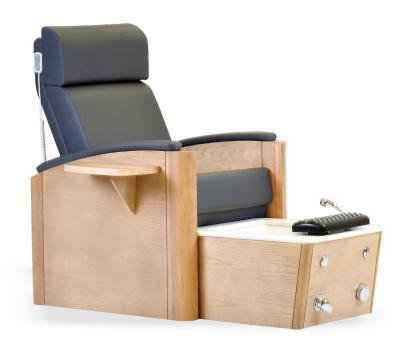

## ANAGH PEDICURE SPA CHAIR

Anagh is luxury design professional Pedicure Spa Chair from Esthetica. Crafted with natural wood frame structure and natural wood veneer for aesthetically appealing design. We have used pipe less hydromassage function in the basin to support general spa hygiene.

The wooden chair is well supported & connected with an internal metal frame structure that is fitted with 2 separate motors for electric backrest recline and electric forward and backward movement of the chair to adjust as per guest's feet position on the foot rest. Moveable armrest on the one side makes it easy for the guest to get on and off the pedicure spa chair. There

is an adjustable polyurethane footrest fitted with stainless steel mechanism to remain water and corrosion resistant.

The pedicure tub is fitted with seven color changing LED light for offer color therapy during pedicure treatment. Easy to fold and unfold wooden armrests help manicure treatments go side by side with pedicure. Quartz marble top and thermoformed acrylic basin for durability and optimum level of finish of the product. It comes complete with all sanitary fittings – Hot & Cold Mixer, Handheld Shower, Air On/Off Switch, Air Pressure Regulator. We have used fire retardant grade leatherette and exterior grade water base coatings to protect it from water and wet conditions.