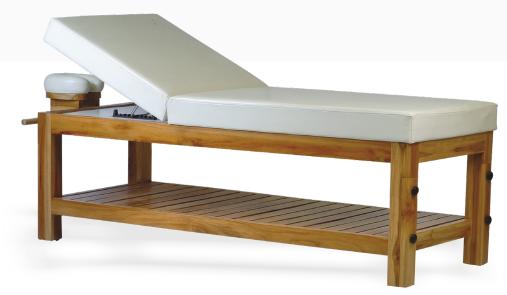

#### MAHARAJA ELECTRIC SPA TABLE

Maharaja Electric Spa Table is multifunctional spa massage table with 4 Motors for electric height, backrest and leg rest adjustment. Crafted in solid wood frame structure, natural wood veneers and tenon & mortise joinery.

It is one of our premium spa massage table that comes with lot of complimentary accessories which include detachable armrests which are easy to remove & put pack during treatments, head pillow for beauty treatments & face cradle for massage treatments.

There is plenty of storage space underneath and the access to storage can be reached out from both sides of the table. Sliding shutters help in space utilization as you don't need any opening space. Rounded corner massage top design for ease of mobility during treatment and multilayer foam cushioning for desired comfort and soft to touch fire retardant grade leatherette. We use Italian PU or Aqua Base Coatings and offer a lot of wood stain options to choose from.

L 182 x W 73 x H 71-88 cm

Visit: www.spafurniture.in