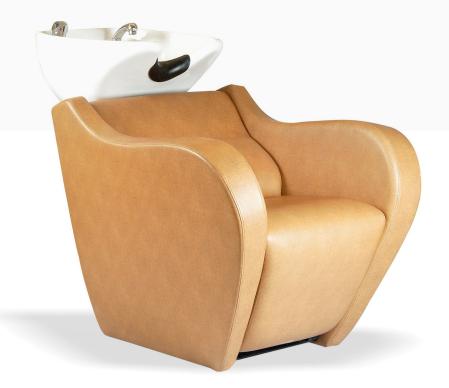

# ARIA ELECTRIC HAIR WASH STATION

Aria Hair Wash Station is ergonomically designed and comes with motorized leg rest adjustment and offers comfortable seating posture along with lumbar support.

The complete body of this hair wash station is crafted from durable alucobond material and comes with complete sanitary fittings – handheld shower, mixing valve and drain

fittings. The ceramic basin is adjustable and can be tilted to certain angles for client's comfort.

The basin color can be white or black. The electric switch is conveniently located for ease of operation and the leg rest position can be adjusted at various positions. Various leatherette color options are available for this product.

Visit: www.spafurniture.in