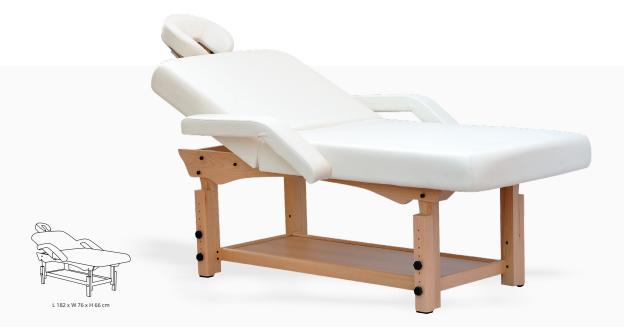

## MANAK ELECTRIC SPA BED

Manak Electric Spa Bed has simple straightline geometry that makes it look very neat & elegant spa massage table. This professional electric spa treatment table comes fitted with 4 Motors for electric height, backrest and leg rest adjustments.

The backrest and leg rest raise mechanism are strongly crafted with mild steel components and frame structure. There is a foot pedestal for open storage space underneath the table. Specially crafted design allows the

therapist to put knees underneath the table and work very close to the face of the client during facial massage or facial treatments. There is a face hole cutting and face hole plug inside the mattress.

We used molded polyurethane mattress for cushioning, soft to touch fire retardant grade leatherette, Italian PU or Aqua Base Coatings. Esthetica offers a wide range of natural wood veneer selection for this massage table.