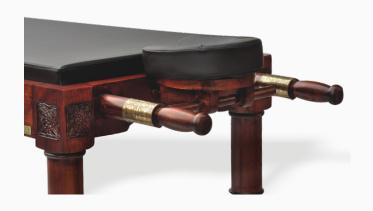

#### AYURVEDA Dhroni table

L 272 X W 82 x H 77 cm

Ayurveda Dhroni Massage Table is traditional design used to perform the ancient ayurvedic treatment of shirodhara.

Proper size and slopes are maintained while hand carving this table to allow the treatment oils flow down from the table. Handcrafted and hand carved to perfecti on by Indian carpenters from 70mm thick wood.

The table is decorated with brass ornamentati on on the handles and carving work on both the sides and all the four legs.

The top portion is detachable and can be kept on the floor for treatments. Additional accessories that can be separately ordered with table includes a shirodhara stand and a wooden step to easily get on to the table.