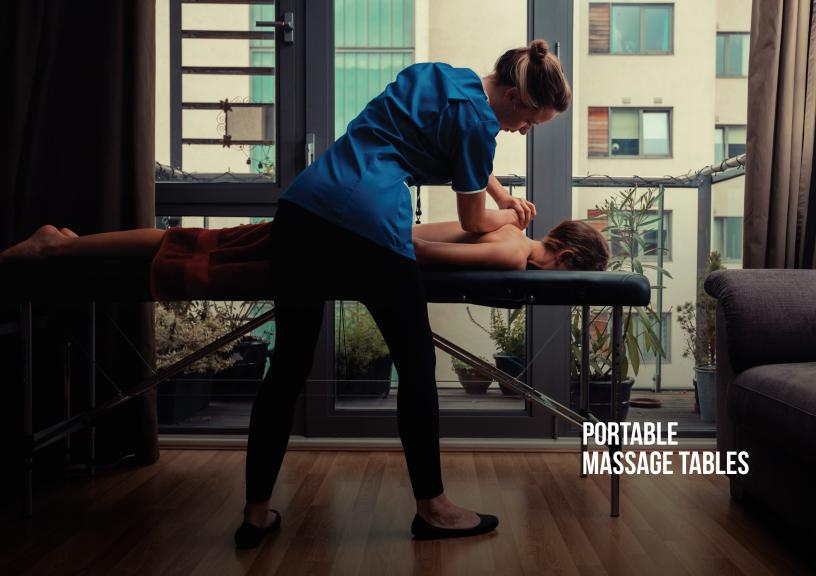

#### AKRITI FOLDING MASSAGE TABLE

Akriti Portable Massage Table is designed for easy setup, rounded corner design helps in easy movement around the table during massage. Crafted from imported German Steam Beech wood in its natural finish.

This table comes with a detachable adjustable face cradle made from 65 mm memory foam and supported by a contoured headrest to adjust to client's face and give comfortable massage experience. Dual knobs on

each leg provide added safety and strength to this table. Soft Semi PU leatherette upholstery is used for comfort and durability.

Solid rubberwood panels on both sides of this table make it suitable and strong table for deep tissue massage and various other massage treatments. Deluxe Carrying Case is supplied free with this table. We use 40 density foam cushion in this table.