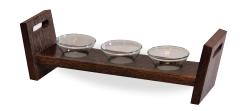

e drawers with stainless steel cladding, a large worktop cladded with stainless steel tray,

shaving brush and other tools holder. There is one sliding lateral shelf for stacking towels on this trolley. Stainless Steel towel holder which can also be used as handle for easy mobility and easy-rolling of wheels.







#### **BALI WOODEN BASKET**



L 43 x W 30 x H 12 cm

#### OIL TESTER TRAY WITH 3 BOWLS



L 22 X W 11 X H 4 cm

#### OIL TESTER TRAY WITH 4 BOWLS







L 41 X W 30 X H 3 cm



#### WELCOME TRAY IN WENGE WOOD



#### TREATMENT TRAY 3 BOWLS (MORTAR & PESTLE)



L 41 X W 31 X H 8 cm

#### SERVICE TRAY



L 53 x W 33 X H 7 cm

### DESIGNER SERVICE TRAY



L 47 x W 27 X H 7 cm

#### PREMIUM OIL TESTER TRAY IN WENGE WOOD



L 31 x W 11 x H 4 cm

#### SPA TRAY 3 BOWLS (WENGE WOOD)



L 49 X W 14 X H 14 cm

#### SPA RITUAL CHAIR

#### TRAY FOR OIL BOTTLES











#### **DECORATIVE BRASS URLI**



Depth - 21 & Dia 58 cm

#### BRASS VESSEL FOR OIL



Depth 8 & Dia 30 cm

### FOOT WASH SINK BRASS





### FOOT WASHING BRASS URLI



Depth 17 & Dia 48 cm Depth 10 & Dia 43 cm

#### DECORATIVE FOOT BRASS BOWL WHITE



Depth 15 & Dia 43 cm

#### DECORATIVE FOOT WASH BOWL BLACK



Depth 15 & Dia 43 cm

#### DECORATIVE FOOT WASH BOWL STEEL



Depth 15 & Dia 43 cm

#### NEW DESIGN FOOT WASH BOWL



Depth 18 & Dia 39 cm



#### MASSAGE STONE HEATER 18QRT



#### MASSAGE STONE HEATER 6QRT



L 38 X W 28 X H 23 cm

#### **TOWEL WARMER**



### TOWEL COOLER & WARMER



L 45 x W 27 x H 55 cm

L 45 x W 28 X H 35 cm

#### TAIJI HC 11UV PRO HOT TOWEL CABINET



L 45 X W 36 X H 32 cm