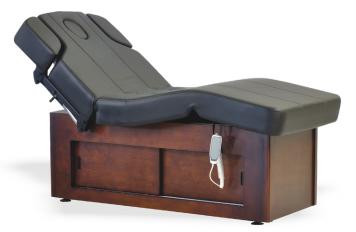

#### MAHARAJA ELECTRIC SPA TABLE

Maharaja Electric Spa Table is multifunctional spa massage table with 4 Motors for electric height, backrest and leg rest adjustment. Crafted in solid wood frame structure, natural wood veneers and tenon & mortise joinery.

It is one of our premium spa massage table that comes with lot of complimentary accessories which include detachable armrests which are easy to remove & put pack during treatments, head pillow for beauty treatments & face cradle for massage treatments.

There is plenty of storage space underneath and the access to storage can be reached out from both sides of the table. Sliding shutters help in space utilization as you don't need any opening space. Rounded corner massage top design for ease of mobility during treatment and multilayer foam cushioning for desired comfort and soft to touch fire retardant grade leatherette. We use Italian PU or Aqua Base Coatings and offer a lot of wood stain options to choose from.

L 182 x W 73 x H 71-88 cm

Visit: www.spafurniture.in