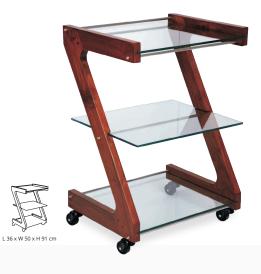

## KANKA SPA Trolley

Kanka Spa Trolley has been designed for modern day spa and medi spa. There has been fusion of solid wood & glass to create a spa trolley that can be used for spa cosmetics or to place aesthetic equipment's on it. There are three shelves made from 12mm toughened glass and the wooden frame is joined together with chrome plated metal rods. Kanka is functional and good-looking spa trolley.