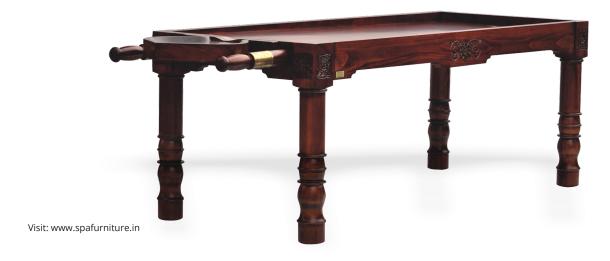

#### AYURVEDA Dhroni table

L 272 X W 82 x H 77 cm

Ayurveda Dhroni Massage Table is traditional design used to perform the ancient ayurvedic treatment of shirodhara.

Proper size and slopes are maintained while hand carving this table to allow the treatment oils flow down from the table. Handcrafted and hand carved to perfecti on by Indian carpenters from 70mm thick wood.

The table is decorated with brass ornamentati on on the handles and carving work on both the sides and all the four legs.

The top portion is detachable and can be kept on the floor for treatments. Additional accessories that can be separately ordered with table includes a shirodhara stand and a wooden step to easily get on to the table.