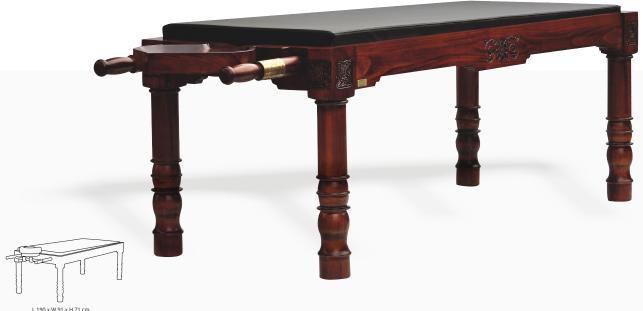

#### AYURVEDA Dhroni table

L 272 X W 82 x H 77 cm

Ayurveda Dhroni Massage Table is traditional design used to perform the ancient ayurvedic treatment of shirodhara.

Proper size and slopes are maintained while hand carving this table to allow the treatment oils flow down from the table. Handcrafted and hand carved to perfecti on by Indian carpenters from 70mm thick wood.

The table is decorated with brass ornamentati on on the handles and carving work on both the sides and all the four legs.

The top portion is detachable and can be kept on the floor for treatments. Additional accessories that can be separately ordered with table includes a shirodhara stand and a wooden step to easily get on to the table.