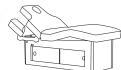

#### MAHARAJA ELECTRIC SPA TABLE

Maharaja Electric Spa Table is multifunctional spa massage table with 4 Motors for electric height, backrest and leg rest adjustment. Crafted in solid wood frame structure, natural wood veneers and tenon & mortise joinery.

It is one of our premium spa massage table that comes with lot of complimentary accessories which include detachable armrests which are easy to remove & put pack during treatments, head pillow for beauty treatments & face cradle for massage treatments.

There is plenty of storage space underneath and the access to storage can be reached out from both sides of the table. Sliding shutters help in space utilization as you don't need any opening space. Rounded corner massage top design for ease of mobility during treatment and multilayer foam cushioning for desired comfort and soft to touch fire retardant grade leatherette. We use Italian PU or Aqua Base Coatings and offer a lot of wood stain options to choose from.

L 182 x W 73 x H 71-88 cm

Visit: www.spafurniture.in