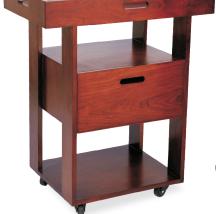

# TARANG WOODEN SPA TROLLEY

Tarang Wooden Spa Trolley is the most common & popular spa trolley. Due to its compact size and three levels of storage makes it best choice for any spa that has limited space

for their spa area. It is made with hardwood and decorative veneer. Strong in design, it comes fitted with castor wheels for easy mobility.