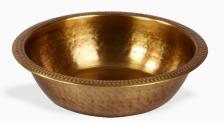

### FOOT WASH SINK BRASS

### FOOT WASHING BRASS URLI

Depth 17 & Dia 48 cm Depth 10 & Dia 43 cm

#### DECORATIVE FOOT BRASS BOWL WHITE

Depth 15 & Dia 43 cm

#### DECORATIVE FOOT WASH BOWL BLACK

Depth 15 & Dia 43 cm

#### DECORATIVE FOOT WASH BOWL STEEL

Depth 15 & Dia 43 cm

#### NEW DESIGN FOOT WASH BOWL

Depth 18 & Dia 39 cm