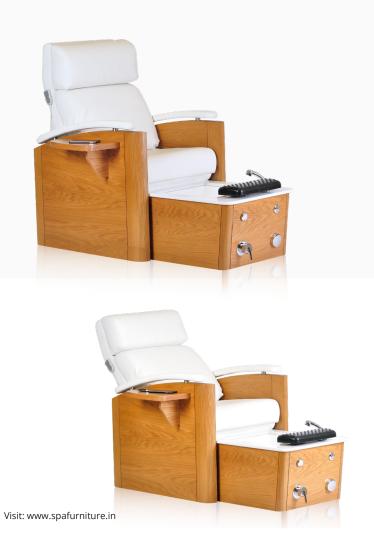

## ANAGH PEDICURE SPA CHAIR

Anagh is luxury design professional Pedicure Spa Chair from Esthetica. Crafted with natural wood frame structure and natural wood veneer for aesthetically appealing design. We have used pipe less hydromassage function in the basin to support general spa hygiene.

The wooden chair is well supported & connected with an internal metal frame structure that is fitted with 2 separate motors for electric backrest recline and electric forward and backward movement of the chair to adjust as per guest's feet position on the foot rest. Moveable armrest on the one side makes it easy for the guest to get on and off the pedicure spa chair. There

is an adjustable polyurethane footrest fitted with stainless steel mechanism to remain water and corrosion resistant.

The pedicure tub is fitted with seven color changing LED light for offer color therapy during pedicure treatment. Easy to fold and unfold wooden armrests help manicure treatments go side by side with pedicure. Quartz marble top and thermoformed acrylic basin for durability and optimum level of finish of the product. It comes complete with all sanitary fittings – Hot & Cold Mixer, Handheld Shower, Air On/Off Switch, Air Pressure Regulator. We have used fire retardant grade leatherette and exterior grade water base coatings to protect it from water and wet conditions.