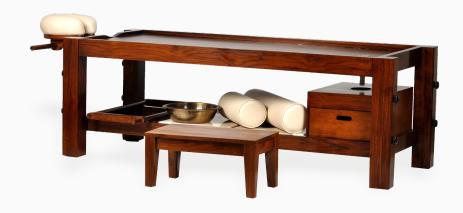

#### SHIRODHARA MASSAGE BED

Shirodhara Massage Bed is a multipurpose spa massage bed suitable for both oil & dry massage. The top mattress is detachable and can be removed from the bed, as shown on the next page, for floor massages or stretching exercises.

Crafted from solid teak wood, using tenon & mortise joinery, this massage table is supplied with lot of free accessories which include – a wooden step stool, two bolsters, two brass bowls, detachable cushioned headrest for dry massages,

thin mattress for oil massage, detachable wooden tray & drawer at the bottom and wooden support system to incline the backrest.

You can separately order a **Shirodhara Stand & Wooden Headrest** specially crafted to perform the Shirodhara treatment on this bed. We use Italian PU or Aqua Base Coatings and offer a lot of wood stain options to choose from. The leatherette is fire retardant grade and with multiple color options.