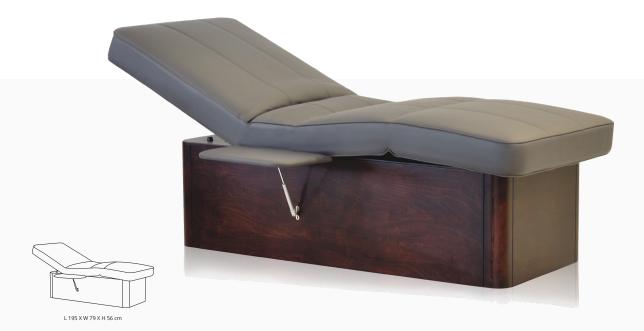

## MANAK ELECTRIC SPA BED

Manak Electric Spa Bed has simple straightline geometry that makes it look very neat & elegant spa massage table. This professional electric spa treatment table comes fitted with 4 Motors for electric height, backrest and leg rest adjustments.

The backrest and leg rest raise mechanism are strongly crafted with mild steel components and frame structure. There is a foot pedestal for open storage space underneath the table. Specially crafted design allows the

therapist to put knees underneath the table and work very close to the face of the client during facial massage or facial treatments. There is a face hole cutting and face hole plug inside the mattress.

We used molded polyurethane mattress for cushioning, soft to touch fire retardant grade leatherette, Italian PU or Aqua Base Coatings. Esthetica offers a wide range of natural wood veneer selection for this massage table.