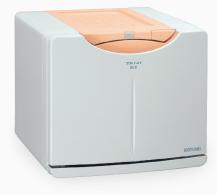

#### **TOWEL WARMER**

### TOWEL COOLER & WARMER

L 45 x W 27 x H 55 cm

L 45 x W 28 X H 35 cm