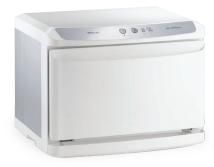

Y 3 BOWLS (WENGE WOOD)



L 49 X W 14 X H 14 cm

#### SPA RITUAL CHAIR

#### TRAY FOR OIL BOTTLES











#### **DECORATIVE BRASS URLI**



Depth - 21 & Dia 58 cm

#### BRASS VESSEL FOR OIL



Depth 8 & Dia 30 cm

### FOOT WASH SINK BRASS





### FOOT WASHING BRASS URLI



Depth 17 & Dia 48 cm Depth 10 & Dia 43 cm

#### DECORATIVE FOOT BRASS BOWL WHITE



Depth 15 & Dia 43 cm

#### DECORATIVE FOOT WASH BOWL BLACK



Depth 15 & Dia 43 cm

#### DECORATIVE FOOT WASH BOWL STEEL



Depth 15 & Dia 43 cm

#### NEW DESIGN FOOT WASH BOWL



Depth 18 & Dia 39 cm



#### MASSAGE STONE HEATER 18QRT



#### MASSAGE STONE HEATER 6QRT



L 38 X W 28 X H 23 cm

#### **TOWEL WARMER**



### TOWEL COOLER & WARMER



L 45 x W 27 x H 55 cm

L 45 x W 28 X H 35 cm

#### TAIJI HC 11UV PRO HOT TOWEL CABINET



L 45 X W 36 X H 32 cm

#### HC 8 TOWEL WARMER



L 45 x W 27 x H 55 cm

#### INSTRUMENT STERILIZER



L 40 x W 22 x H 27 cm

#### **CC8 COLD CABINET**



L 45 x W 27 x H 55 cm



#### OIL WARMER NEW MODEL



HOOD STEAMER DIGITAL



#### WAX HEATER SINGLE BOWL



FACIAL STEAMER WITH MAGNIFYING GLASS



#### CANDLE HOLDER (HANGING)



Dia 31 & H 32 cm

#### CANDLE HOLDER (HANGING)



Dia 25 & H 25 cm

#### **CANDLE HOLDER**



Dia - 16 & H 26 cm

#### MANICURE BRASS BOWL



Dia 8 & H 24 cm

#### **BAMBOO CANDLE STAND**

#### SINGING BOWL



Depth 11 & Dia 25 cm

#### AROMA ELECTRIC DIFFUSER





L 41 & 71 cm











### LUCAS BARBER Chair



L 54 x W 43 x H 89 cm

Visit: www.spafurniture.in



# PHOENIX STYLING CHAIR







# EMILY STYLING CHAIR



Visit: www.spafurniture.in



### BELE