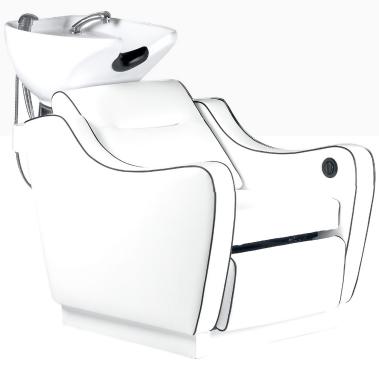

# COMFORT ELECTRIC HAIR WASH STATION

Comfort Hair Wash Station is ergonomically designed for aesthetically appealing looks, comfortable seating position with proper lumbar support.

This hair wash station can be ordered in two versions - motorized leg rest adjustment or without leg rest adjustment. It comes with complete sanitary fittings - handheld shower, mixing valve and drain fittings. The

ceramic basin is adjustable and can be tilted to certain angles for client's comfort. The basin color can be white or black.

The electric switch in the motorized version is conveniently located for ease of operation and the leg rest position can be adjusted at various positions. Various leatherette color options are available for this product.