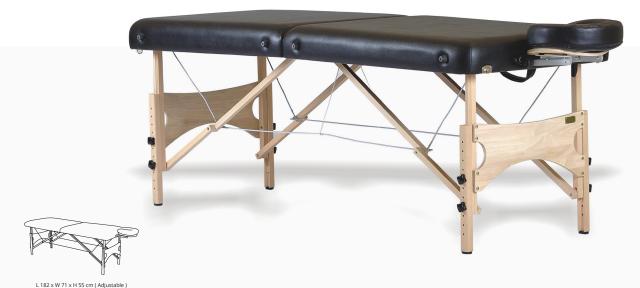

#### SOUMAYA FOLDING MASSAGE TABLE

Soumaya Portable Massage Table is a versatile massage table that can be used for Reiki, Massage Healing Therapies. One table with multiple usage but strongly recommended by Esthetica for Reiki.

Built in Reiki panels at both the ends allow the practitioner to put both knees under the table and do seated work. Rounded corner design helps in easy movement around the table during massage.

Crafted from imported German Steam Beech wood in its natural finish. This table comes with a detachable adjustable face cradle made from 65 mm memory foam and supported by a contoured headrest to adjust to client's face and give comfortable massage experience.

Dual knobs on each leg provide added safety and strength to this table. Soft Semi PU leatherette upholstery is used for comfort and durability. Free accessories provided with this table include cushioned armrests and deluxe carrying case.

L 182 x W 76 x H 55 cm ( Adjustable )