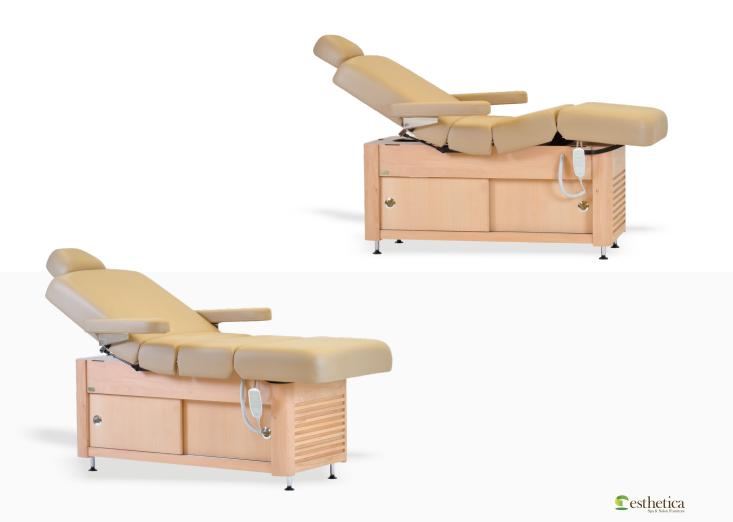

#### MAHARAJA ELECTRIC SPA TABLE

Maharaja Electric Spa Table is multifunctional spa massage table with 4 Motors for electric height, backrest and leg rest adjustment. Crafted in solid wood frame structure, natural wood veneers and tenon & mortise joinery.

It is one of our premium spa massage table that comes with lot of complimentary accessories which include detachable armrests which are easy to remove & put pack during treatments, head pillow for beauty treatments & face cradle for massage treatments.

There is plenty of storage space underneath and the access to storage can be reached out from both sides of the table. Sliding shutters help in space utilization as you don't need any opening space. Rounded corner massage top design for ease of mobility during treatment and multilayer foam cushioning for desired comfort and soft to touch fire retardant grade leatherette. We use Italian PU or Aqua Base Coatings and offer a lot of wood stain options to choose from.

L 182 x W 73 x H 71-88 cm

Visit: www.spafurniture.in