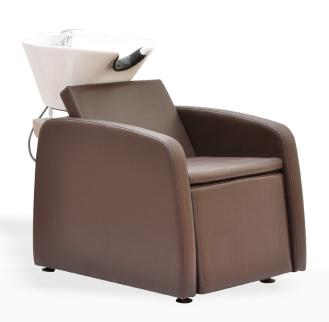

# COMFORT ELECTRIC HAIR WASH STATION

Comfort Hair Wash Station is ergonomically designed for aesthetically appealing looks, comfortable seating position with proper lumbar support.

This hair wash station can be ordered in two versions - motorized leg rest adjustment or without leg rest adjustment. It comes with complete sanitary fittings - handheld shower, mixing valve and drain fittings. The

ceramic basin is adjustable and can be tilted to certain angles for client's comfort. The basin color can be white or black.

The electric switch in the motorized version is conveniently located for ease of operation and the leg rest position can be adjusted at various positions. Various leatherette color options are available for this product.