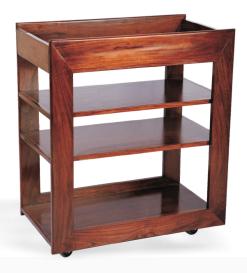

designed to store spa oils, creams and lotions. The open space beneath the top tray can hold face towels and then a decent size sliding drawer to store other spa essentials. The space at the bottom can be used to place an aroma oil burner. Manufactured with solid hardwood frame structure and decorative wood veneer.



Visit: www.spafurniture.in



L 61 x W 40 x H 81 cm

## SURBHI WOODEN SPA TROLLEY

Surbhi Wooden Spa Trolley is the only four shelves spa trolley that we manufacture. You can store lot of cosmetics and spa essentials on this trolley The frame structure is made from solid wood and hence it has lot of load bearing

capacity. The bottom section of the trolley has been kept bigger to store big articles and the top section has bigger depth to store essential oils and cosmetics.







Esthetica's Professional Barber Trolley is used for beard care treatments. Solid wood & steel construction makes this trolley aesthetically appealing, modern design and functional in use for every barber shop & hair salon. There is three tier storage drawers with stainless steel cladding, a large worktop cladded with stainless steel tray,

shaving brush and other tools holder. There is one sliding lateral shelf for stacking towels on this trolley. Stainless Steel towel holder which can also be used as handle for easy mobility and easy-rolling of wheels.







#### **BALI WOODEN BASKET**



L 43 x W 30 x H 12 cm

#### OIL TESTER TRAY WITH 3 BOWLS



L 22 X W 11 X H 4 cm

#### OIL TESTER TRAY WITH 4 BOWLS







L 41 X W 30 X H 3 cm



#### WELCOME TRAY IN WENGE WOOD



#### TREATMENT