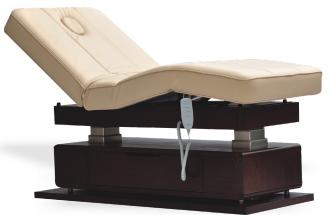

#### MAHARAJA ELECTRIC SPA TABLE

Maharaja Electric Spa Table is multifunctional spa massage table with 4 Motors for electric height, backrest and leg rest adjustment. Crafted in solid wood frame structure, natural wood veneers and tenon & mortise joinery.

It is one of our premium spa massage table that comes with lot of complimentary accessories which include detachable armrests which are easy to remove & put pack during treatments, head pillow for beauty treatments & face cradle for massage treatments.

There is plenty of storage space underneath and the access to storage can be reached out from both sides of the table. Sliding shutters help in space utilization as you don't need any opening space. Rounded corner massage top design for ease of mobility during treatment and multilayer foam cushioning for desired comfort and soft to touch fire retardant grade leatherette. We use Italian PU or Aqua Base Coatings and offer a lot of wood stain options to choose from.

L 182 x W 73 x H 71-88 cm

Visit: www.spafurniture.in