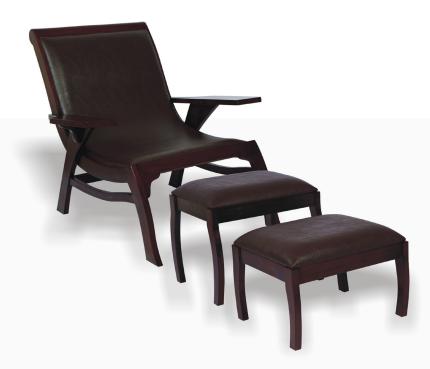

#### ANANDI FOOT Reflexology Chair

Anandi Foot Reflexology Chair is ergonomically designed chair for foot reflexology treatments or can be used as relaxation lounge chair.

Solid wood construction, we use tenon & mortise joinery to provide strength and stability to this chair. The full set comprises of a chair and two ottomans. The side armrests have been designed wider in size to perform manicure treatment side by side. The seating position of this chair is laid back and supported with a

multilayer foam cushion of mixed densities to provide maximum comfort to your client during foot massage treatment.

The smaller ottoman is for therapist to sit on and the bigger one is for the client to put his feet on. We use Italian PU or Aqua Base Coatings and offer a lot of wood stain options to choose from. The leatherette is fire retardant grade with standard black or brown color for this bed.

Anandi Chair L 132 x W 73 x H 99 cm Stool 1 L 60 x W 50 x H 50 cm Stool 2 L 60 x W 50 x H 38 cm