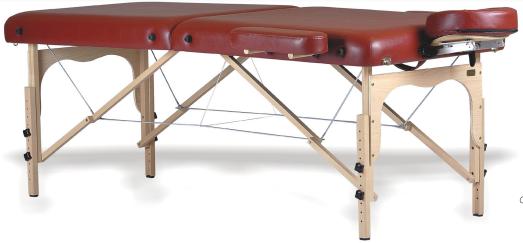

#### AKRITI FOLDING MASSAGE TABLE

Akriti Portable Massage Table is designed for easy setup, rounded corner design helps in easy movement around the table during massage. Crafted from imported German Steam Beech wood in its natural finish.

This table comes with a detachable adjustable face cradle made from 65 mm memory foam and supported by a contoured headrest to adjust to client's face and give comfortable massage experience. Dual knobs on

each leg provide added safety and strength to this table. Soft Semi PU leatherette upholstery is used for comfort and durability.

Solid rubberwood panels on both sides of this table make it suitable and strong table for deep tissue massage and various other massage treatments. Deluxe Carrying Case is supplied free with this table. We use 40 density foam cushion in this table.