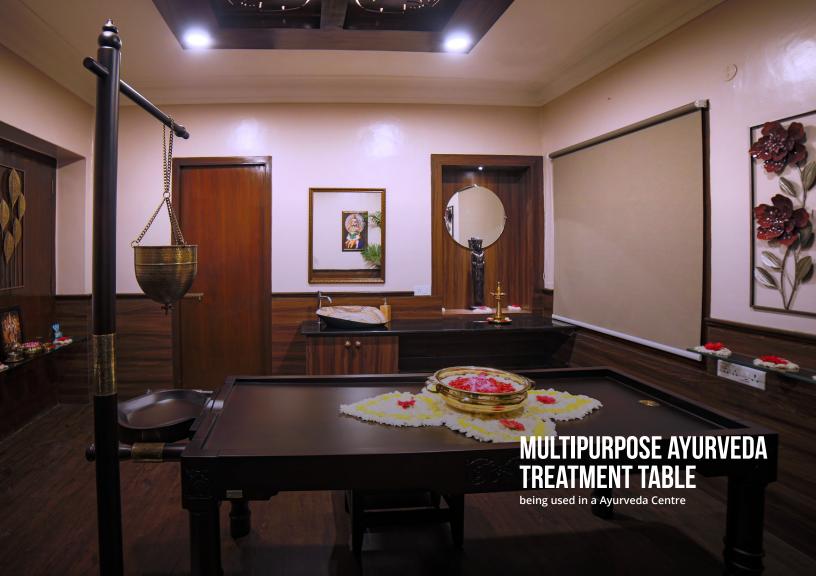

#### MULTIPURPOSE AYURVEDA TREATMENT TABLE

Multipurpose Ayurveda Treatment Table can be used to perform Shirodhara Treatment, Dry Massages or Ayurvedic Abhyanga Oil Massage. It is our best-selling Ayurveda Treatment Table and we highly recommend it for ayurvedic set up.

The top mattress is detachable and can be removed for abhyanga massage on the table or for floor yoga exercise. Crafted from solid steam beech wood, using tenon & mortise joinery, this massage table is supplied

with Wooden Headrest specially crafted to perform the Shirodhara treatment along with standard Cushioned Headrest. You can separately order a Shirodhara Stand to perform the Shirodhara treatment on this bed. It comes with lot of brass ornamentation and hand carving which adds to the aesthetics of this massage table and give it traditional Indian look.

We use Italian PU or Aqua Base Coatings and offer a lot of wood stain options to choose from. The leatherette is fire retardant grade and with multiple color options.