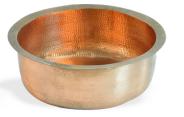

### FOOT WASH SINK BRASS

### FOOT WASHING BRASS URLI

Depth 17 & Dia 48 cm Depth 10 & Dia 43 cm

#### DECORATIVE FOOT BRASS BOWL WHITE

Depth 15 & Dia 43 cm

#### DECORATIVE FOOT WASH BOWL BLACK

Depth 15 & Dia 43 cm

#### DECORATIVE FOOT WASH BOWL STEEL

Depth 15 & Dia 43 cm

#### NEW DESIGN FOOT WASH BOWL

Depth 18 & Dia 39 cm