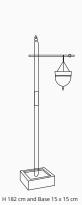

# SHIRODHARA OIL STAND MODERN DESIGN

Shirodhara Oil Stand is an integral part of any Ayurvedic set up to perform the Shirodhara Treatment which involves pouring of oils or liquids on the forehead.

Esthetica makes two variants – Modern Design Shirodhara Stand & Traditional Shirodhara Yantra. Both designs are shipped in knockdown condition ( 2 parts – top & bottom ) for easy shipping and can be easily assembled

for treatment. The standard accessories supplied with the stand include a decorative brass ornamental pipe connecting the top part to the bottom.

Shirodhara vessel in brass, fitted with oil flow control valve to adjust the flow of liquids during the treatment, brass chain set to hang the vessel on the shirodhara stand. The shirodhara vessel capacity is around 4 litres.

# SHIRODHARA OIL Yantra

H 182 cm and Base 15 x 15 cm