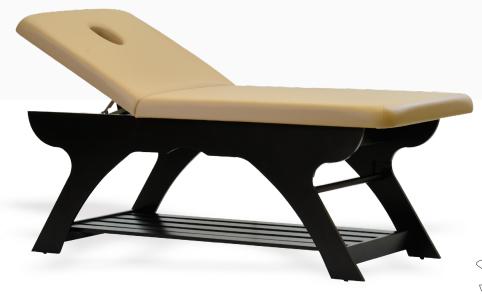

#### DHRUV Massage bed

Dhruv Massage Bed is aesthetically designed and functional to use massage table for salons & spas. The Backrest can be inclined for facials and can also be converted to flat top for massages.

Disposable sheet roll holder at the bottom adds to hygiene and the functionality of this table. Precision CNC cutting and Tenon &

Mortise joinery makes the table strong for massage. It has easy to access, plenty of open storage underneath the table to store spa towels and accessories.

Visit: www.spafurniture.in

L 182 x W 76 x H 61 cm