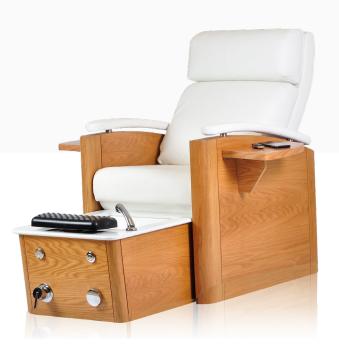

## ANAGH PEDICURE SPA CHAIR

Anagh is luxury design professional Pedicure Spa Chair from Esthetica. Crafted with natural wood frame structure and natural wood veneer for aesthetically appealing design. We have used pipe less hydromassage function in the basin to support general spa hygiene.

The wooden chair is well supported & connected with an internal metal frame structure that is fitted with 2 separate motors for electric backrest recline and electric forward and backward movement of the chair to adjust as per guest's feet position on the foot rest. Moveable armrest on the one side makes it easy for the guest to get on and off the pedicure spa chair. There

is an adjustable polyurethane footrest fitted with stainless steel mechanism to remain water and corrosion resistant.

The pedicure tub is fitted with seven color changing LED light for offer color therapy during pedicure treatment. Easy to fold and unfold wooden armrests help manicure treatments go side by side with pedicure. Quartz marble top and thermoformed acrylic basin for durability and optimum level of finish of the product. It comes complete with all sanitary fittings – Hot & Cold Mixer, Handheld Shower, Air On/Off Switch, Air Pressure Regulator. We have used fire retardant grade leatherette and exterior grade water base coatings to protect it from water and wet conditions.