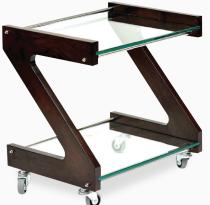

## KANKA SPA Trolley

Kanka Spa Trolley has been designed for modern day spa and medi spa. There has been fusion of solid wood & glass to create a spa trolley that can be used for spa cosmetics or to place aesthetic equipment's on it. There are three shelves made from 12mm toughened glass and the wooden frame is joined together with chrome plated metal rods. Kanka is functional and good-looking spa trolley.