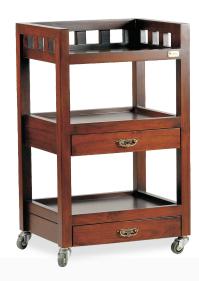

## KANKA SPA Trolley

Kanka Spa Trolley has been designed for modern day spa and medi spa. There has been fusion of solid wood & glass to create a spa trolley that can be used for spa cosmetics or to place aesthetic equipment's on it. There are three shelves made from 12mm toughened glass and the wooden frame is joined together with chrome plated metal rods. Kanka is functional and good-looking spa trolley.