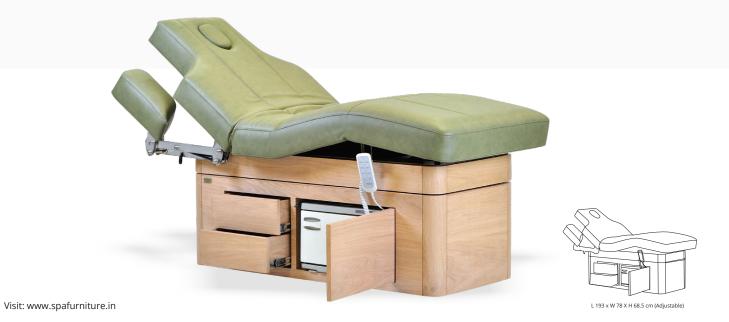

### **MUDIT ELECTRIC SPA TABLE**

Mudit Electric Spa Table is fully electric, motorized spa massage table with 4 Motors for electric height, backrest and leg rest adjustment.

The unique selling point of this professional massage table is its low height as compared to other electric massage tables. We have used solid wood frame structure along with matching natural wood veneer, tenon & mortise joinery supported by metal frame structure. Modern in design, this massage treatment table comes with storage drawers at the bottom which can be accessed from both sides of the table. There is a face hole cutting and face hole plug inside the mattress. Rounded corner massage top for ease of therapist's mobility during treatment, multilayer foam cushioning for desired comfort and soft to touch fire retardant grade leatherette has been used in this massage treatment table.

We use Italian PU or Aqua Base Coatings as per client's choice. Esthetica offers a wide range of natural wood veneer selection for this massage table.

Visit: www.spafurniture.in L 208 x W 78 x H 66 cm (Adjustable)