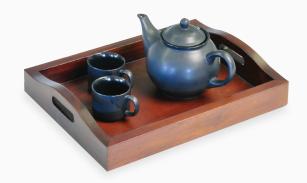

d the top section has bigger depth to store essential oils and cosmetics.







Esthetica's Professional Barber Trolley is used for beard care treatments. Solid wood & steel construction makes this trolley aesthetically appealing, modern design and functional in use for every barber shop & hair salon. There is three tier storage drawers with stainless steel cladding, a large worktop cladded with stainless steel tray,

shaving brush and other tools holder. There is one sliding lateral shelf for stacking towels on this trolley. Stainless Steel towel holder which can also be used as handle for easy mobility and easy-rolling of wheels.







#### **BALI WOODEN BASKET**



L 43 x W 30 x H 12 cm

#### OIL TESTER TRAY WITH 3 BOWLS



L 22 X W 11 X H 4 cm

#### OIL TESTER TRAY WITH 4 BOWLS







L 41 X W 30 X H 3 cm



#### WELCOME TRAY IN WENGE WOOD



#### TREATMENT TRAY 3 BOWLS (MORTAR & PESTLE)



L 41 X W 31 X H 8 cm

#### SERVICE TRAY



L 53 x W 33 X H 7 cm

### DESIGNER SERVICE TRAY



L 47 x W 27 X H 7 cm

#### PREMIUM OIL TESTER TRAY IN WENGE WOOD



L 31 x W 11 x H 4 cm

#### SPA TRAY 3 BOWLS (WENGE WOOD)



L 49 X W 14 X H 14 cm

#### SPA RITUAL CHAIR

#### TRAY FOR OIL BOTTLES











#### **DECORATIVE BRASS URLI**



Depth - 21 & Dia 58 cm

#### BRASS VESSEL FOR OIL



Depth 8 & Dia 30 cm

### FOOT WASH SINK BRASS





### FOOT WASHING BRASS URLI



Depth 17 & Dia 48 cm Depth 10 & Dia 43 cm

#### DECORATIVE FOOT BRASS BOWL WHITE



Depth 15 & Dia 43 cm

#### DECORATIVE FOOT WASH BOWL BLACK



Depth 15 & Dia 43 cm

#### DECORATIVE FOOT WASH BOWL STEEL



Depth 15