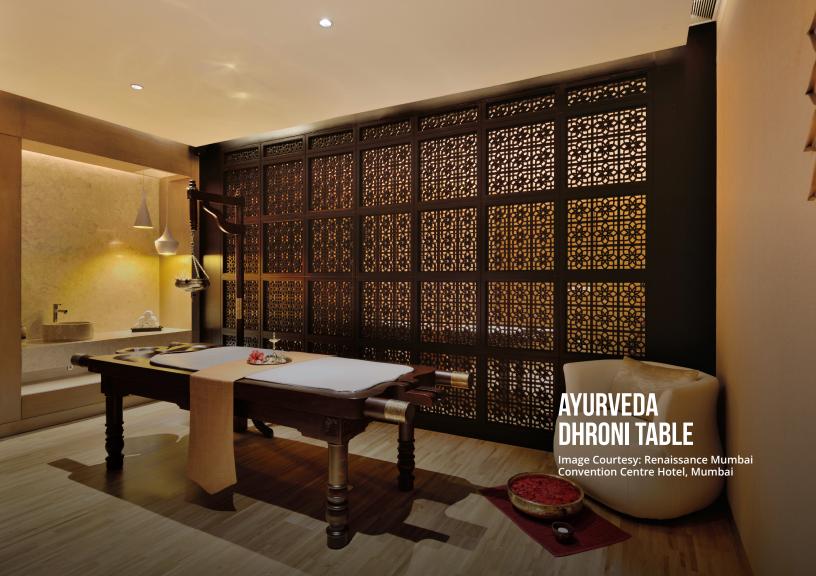

#### AYURVEDA Dhroni table

L 272 X W 82 x H 77 cm

Ayurveda Dhroni Massage Table is traditional design used to perform the ancient ayurvedic treatment of shirodhara.

Proper size and slopes are maintained while hand carving this table to allow the treatment oils flow down from the table. Handcrafted and hand carved to perfecti on by Indian carpenters from 70mm thick wood.

The table is decorated with brass ornamentati on on the handles and carving work on both the sides and all the four legs.

The top portion is detachable and can be kept on the floor for treatments. Additional accessories that can be separately ordered with table includes a shirodhara stand and a wooden step to easily get on to the table.