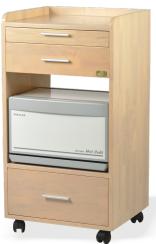

NEEL WOODEN SPA TROLLEY

Neel Wooden Spa Trolley is handcrafted from solid wood and the tray section is made from solid wood and veneer. Like Tarang Wooden Spa trolley it is compact in size but the side arc supports and a handle in between the side frame makes it easy to manoeuvre in the spa. The castor wheels are noiseless and there is three levels of storage in this trolley.



Visit: www.spafurniture.in

## DAISY WOODEN SPA TROLLEY

Daisy Wooden Spa Trolley is widely used in salons and medi spas. Daisy Spa Trolley is multi purpose & modern spa trolley . This trolley has provision to store goods on the top shelf, one

pull out tray and two storage drawers. There is in between open space to store your towels or towel sterilization cabinet. Daisy is widely used in salons and medi spas.







## KEERTI FOLDABLE Wooden Spa Trolley

Keerti is a foldable spa trolley like Daksh. It has a more contemporary design that is widely used in the hotels. Easy to assemble and dismantle it is quiet handy in the spas

where there is shortage of space. The top tray is removable and the bottom legs are foldable. Despite being foldable design, it is strong and elegant spa trolley handcrafted from solid wood.





## HIMADRI WOODEN Spa trolley

Himadri Wooden Spa Trolley - 3 Tier curved shape trolley for spa. Fitted with light

weight caster wheels for easy movement in the spa area.







Daksh Foldable Wooden Spa Trolley is foldable wooden spa trolley. The top tray of the trolley is detachable and the bottom part can be folded and kept aside after use. This trolley can

be stored anywhere i