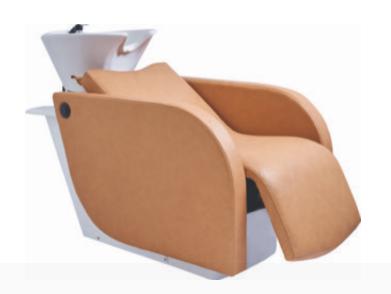

# ARIA ELECTRIC HAIR WASH STATION

Aria Hair Wash Station is ergonomically designed and comes with motorized leg rest adjustment and offers comfortable seating posture along with lumbar support.

The complete body of this hair wash station is crafted from durable alucobond material and comes with complete sanitary fittings – handheld shower, mixing valve and drain

fittings. The ceramic basin is adjustable and can be tilted to certain angles for client's comfort.

The basin color can be white or black. The electric switch is conveniently located for ease of operation and the leg rest position can be adjusted at various positions. Various leatherette color options are available for this product.

Visit: www.spafurniture.in