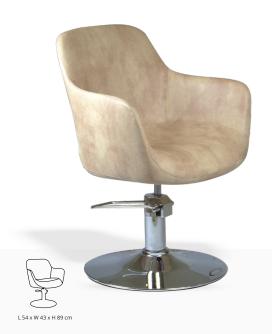

CABINET



L 45 X W 36 X H 32 cm

#### HC 8 TOWEL WARMER



L 45 x W 27 x H 55 cm

#### INSTRUMENT STERILIZER



L 40 x W 22 x H 27 cm

#### **CC8 COLD CABINET**



L 45 x W 27 x H 55 cm



#### OIL WARMER NEW MODEL



HOOD STEAMER DIGITAL



#### WAX HEATER SINGLE BOWL



FACIAL STEAMER WITH MAGNIFYING GLASS



#### CANDLE HOLDER (HANGING)



Dia 31 & H 32 cm

#### CANDLE HOLDER (HANGING)



Dia 25 & H 25 cm

#### **CANDLE HOLDER**



Dia - 16 & H 26 cm

#### MANICURE BRASS BOWL



Dia 8 & H 24 cm

#### **BAMBOO CANDLE STAND**

#### SINGING BOWL



Depth 11 & Dia 25 cm

#### AROMA ELECTRIC DIFFUSER





L 41 & 71 cm











### LUCAS BARBER Chair



L 54 x W 43 x H 89 cm

Visit: www.spafurniture.in



# PHOENIX STYLING CHAIR







# EMILY STYLING CHAIR



Visit: www.spafurniture.in



### BELEZZA STYLING Chair





### REX STYLING Chair





### CARMEL ELECTRIC HAIR WASH STATION

### Carmel Hair Wash Station is premium flagship hair wash station from Esthetica for spas & salons.

Ergonomically designed motorized seat adjustment that converts the hair wash station seat into a flatbed position which considerably reduces the pressure on guest's neck while getting the hair wash done. Since it is a flatbed position, the problem of water trickling done the guest's neck during hair wash is reduced. The complete body of this hair wash

station is crafted in stainless steel and comes with complete sanitary fittings – handheld shower, mixing valve and drain fittings.

The ceramic basin is adjustable and can be tilted to certain angles for client's comfort. The basin color can b