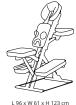

#### NECK & BACK Massage Chair

Neck & Back Massage Chair Crafted from imported German Steam Beech wood in its natural finish. This table comes with a detachable & adjustable face cradle made from 65 mm memory foam and supported by a contoured headrest to adjust to client's face and give comfortable massage experience.

The seat can be adjusted on various positions to make it comfortable for people of various

heights. Soft Semi PU leatherette upholstery is used for comfort and durability.

We use viscoelastic memory foam in the chest pad and 40 density foam cushion in the seat and legrest areas.

# NECK & BACK MASSAGE CHAIR

L 182 x W 71 x H 55 cm ( adjustable )