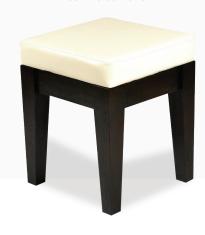

d unfold wooden armrests on both sides of the chair help in doing manicure treatments side by side the foot wash treatment.

The backrest can be manually reclined for laid back and relaxing position of the client. We use Italian PU or Aqua Base Coatings and offer a lot of wood stain options to choose from. The leatherette is fire retardant grade with lot of color options to choose from.







### THERAPIST STOOL WITH BACKREST



### ROUND THERAPIST STOOL



#### DOLPHIN STOOL





L 56 x W 42 x H 50 cm (Height Adjustable)

### PEDICURIST STOOL





L 51 X W 47 X 40-50 cm

#### ADJUSTABLE THERAPIST STOOL



#### FOLDING THERAPIST STOOL



#### PEDICURE STOOL IN FIBRE





#### **WOODEN PEDICURIST STOOL**





L 68 x W 30 x H 50 cm

### PEEDICURE WOODEN STOOL





### WOODEN STOOL FOR SPA





### THERAPIST STOOL WITH WOODEN BACK





### DHANVIN WOODEN STOOL





### MANIK WOODEN SPA STOOL





### DHANDAK WOODEN STEP





### DHANU WOODEN STEP







## DHANUR WOODEN SPA TROLLEY

Dhanur Spa Trolley has unique arc design. Extremely strong spa trolley to transport spa essentials from one place to another. It comes fitted with special 3" large wheels that are load

bearing and give noiseless movement. There is three level of storage in this trolley and is handcrafted from solid wood.





# TARANG WOODEN SPA TROLLEY

Tarang Wooden Spa Trolley is the most common & popular spa trolley. Due to its compact size and three levels of storage makes it best choice for any spa that has limited space

for their spa area. It is made with hardwood and decorative veneer. Strong in design,