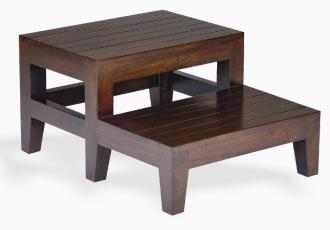

## AYURVEDA FOOT STEP

# This wooden step is designed to get on the Ayurveda Table.

We have made it with two step so that one can easily get on the bed. Specially for overweight and aged clients, it becomes easy to get on.

#### L 67 x W 50 x H 33 cm