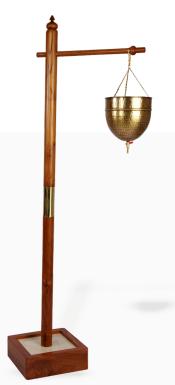

# SHIRODHARA OIL STAND MODERN DESIGN

Shirodhara Oil Stand is an integral part of any Ayurvedic set up to perform the Shirodhara Treatment which involves pouring of oils or liquids on the forehead.

Esthetica makes two variants – Modern Design Shirodhara Stand & Traditional Shirodhara Yantra. Both designs are shipped in knockdown condition ( 2 parts – top & bottom ) for easy shipping and can be easily assembled

for treatment. The standard accessories supplied with the stand include a decorative brass ornamental pipe connecting the top part to the bottom.

Shirodhara vessel in brass, fitted with oil flow control valve to adjust the flow of liquids during the treatment, brass chain set to hang the vessel on the shirodhara stand. The shirodhara vessel capacity is around 4 litres.

# SHIRODHARA OIL Yantra

H 182 cm and Base 15 x 15 cm