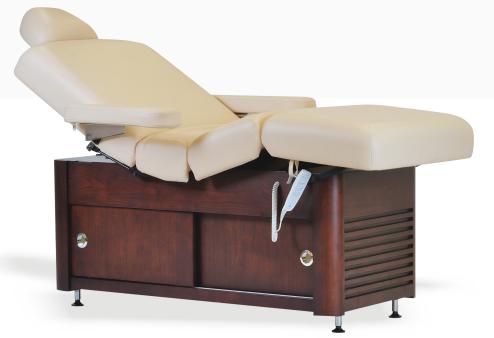

#### MAHARAJA ELECTRIC SPA TABLE

Maharaja Electric Spa Table is multifunctional spa massage table with 4 Motors for electric height, backrest and leg rest adjustment. Crafted in solid wood frame structure, natural wood veneers and tenon & mortise joinery.

It is one of our premium spa massage table that comes with lot of complimentary accessories which include detachable armrests which are easy to remove & put pack during treatments, head pillow for beauty treatments & face cradle for massage treatments.

There is plenty of storage space underneath and the access to storage can be reached out from both sides of the table. Sliding shutters help in space utilization as you don't need any opening space. Rounded corner massage top design for ease of mobility during treatment and multilayer foam cushioning for desired comfort and soft to touch fire retardant grade leatherette. We use Italian PU or Aqua Base Coatings and offer a lot of wood stain options to choose from.

L 182 x W 73 x H 71-88 cm

Visit: www.spafurniture.in