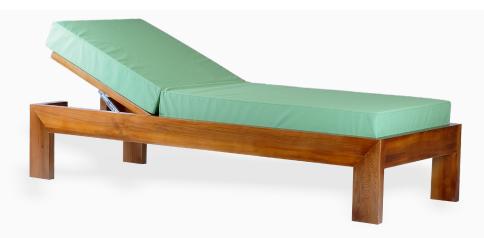

# MANDAKANI SPA Lounger

L 200 x W 78 x H 99 cm

Mandakini Spa Lounger is for indoor use. Ergonomically designed to give very comfortable lying posture to your guests so that they can relax for hours without any discomfort.

Crafted from solid teakwood, we highly recommend this product in the relaxation areas.