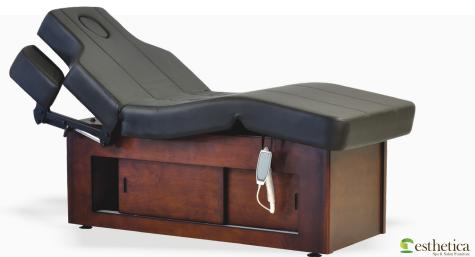

#### MUDRA ELECTRIC Spa table

Mudra Electric Spa Table is multifunctional spa massage table having 4 Motors for electric height, backrest and leg rest adjustment. Crafted in solid wood frame structure and matching natural wood veneer, tenon & mortise joinery for strength and stability.

Modern in design, this massage treatment table comes with multiple storage drawers on both sides of the table, dedicated storage space to keep a hot towel cabinet, pneumatically adjusted stainless steel armrests

for guest to easily rest his/her arms during massage treatment.

There is a face hole cutting and face hole plug inside the mattress. Rounded corner massage top for ease of therapist's mobility during treatment, multilayer foam cushioning for desired comfort and soft to touch fire retardant grade leatherette has been used in this professional spa massage treatment table. We use Italian PU or Aqua Base Coatings and offer a lot of wood stain options to choose from.