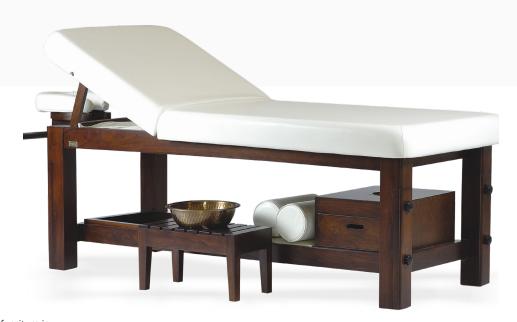

#### BLISS HARDWOOD MASSAGE BED

Bliss Hardwood is solid teakwood spa massage table. The elegance of this sturdy wooden massage table lies in its simplicity.

Straight line design, natural wood finish without any stain and thick 4" moulded PU cushion has been used on this massage table.

The height of this massage table is manually adjustable. The top cushion is 75mm 40 density

premium grade foam upholstered with high quality leatherette that is durable and easy to clean.

The backrest can be inclined at different positions and the reclining mechanism is made from corrision resistant stainless steel and nylon plastic.

A detachable solid wood headrest is supplied with this massage table.