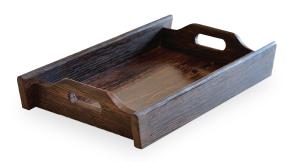

lley aesthetically appealing, modern design and functional in use for every barber shop & hair salon. There is three tier storage drawers with stainless steel cladding, a large worktop cladded with stainless steel tray,

shaving brush and other tools holder. There is one sliding lateral shelf for stacking towels on this trolley. Stainless Steel towel holder which can also be used as handle for easy mobility and easy-rolling of wheels.







#### **BALI WOODEN BASKET**



L 43 x W 30 x H 12 cm

#### OIL TESTER TRAY WITH 3 BOWLS



L 22 X W 11 X H 4 cm

#### OIL TESTER TRAY WITH 4 BOWLS







L 41 X W 30 X H 3 cm



#### WELCOME TRAY IN WENGE WOOD



#### TREATMENT TRAY 3 BOWLS (MORTAR & PESTLE)



L 41 X W 31 X H 8 cm

#### SERVICE TRAY



L 53 x W 33 X H 7 cm

### DESIGNER SERVICE TRAY



L 47 x W 27 X H 7 cm

#### PREMIUM OIL TESTER TRAY IN WENGE WOOD



L 31 x W 11 x H 4 cm

#### SPA TRAY 3 BOWLS (WENGE WOOD)



L 49 X W 14 X H 14 cm

#### SPA RITUAL CHAIR

#### TRAY FOR OIL BOTTLES











#### **DECORATIVE BRASS URLI**



Depth - 21 & Dia 58 cm

#### BRASS VESSEL FOR OIL



Depth 8 & Dia 30 cm

### FOOT WASH SINK BRASS





### FOOT WASHING BRASS URLI



Depth 17 & Dia 48 cm Depth 10 & Dia 43 cm

#### DECORATIVE FOOT BRASS BOWL WHITE



Depth 15 & Dia 43 cm

#### DECORATIVE FOOT WASH BOWL BLACK



Depth 15 & Dia 43 cm

#### DECORATIVE FOOT WASH BOWL STEEL



Depth 15 & Dia 43 cm

#### NEW DESIGN FOOT WASH BOWL



Depth 18 & Dia 39 cm



#### MASSAGE STONE HEATER 18QRT



#### MASSAGE STONE HEATER 6QRT



L 38 X W 28 X H 23 cm

#### **TOWEL WARMER**



### TOWEL COO