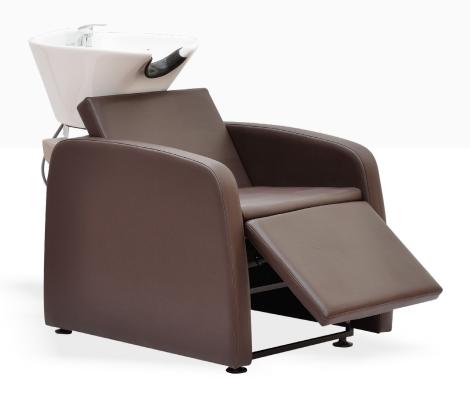

# COMFORT ELECTRIC HAIR WASH STATION

Comfort Hair Wash Station is ergonomically designed for aesthetically appealing looks, comfortable seating position with proper lumbar support.

This hair wash station can be ordered in two versions - motorized leg rest adjustment or without leg rest adjustment. It comes with complete sanitary fittings - handheld shower, mixing valve and drain fittings. The

ceramic basin is adjustable and can be tilted to certain angles for client's comfort. The basin color can be white or black.

The electric switch in the motorized version is conveniently located for ease of operation and the leg rest position can be adjusted at various positions. Various leatherette color options are available for this product.