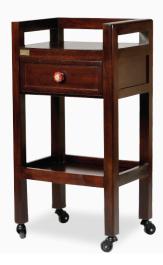

## KANKA SPA Trolley

Kanka Spa Trolley has been designed for modern day spa and medi spa. There has been fusion of solid wood & glass to create a spa trolley that can be used for spa cosmetics or to place aesthetic equipment's on it. There are three shelves made from 12mm toughened glass and the wooden frame is joined together with chrome plated metal rods. Kanka is functional and good-looking spa trolley.