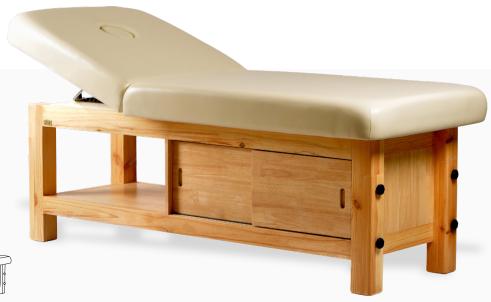

### **MUDIT ELECTRIC SPA TABLE**

Mudit Electric Spa Table is fully electric, motorized spa massage table with 4 Motors for electric height, backrest and leg rest adjustment.

The unique selling point of this professional massage table is its low height as compared to other electric massage tables. We have used solid wood frame structure along with matching natural wood veneer, tenon & mortise joinery supported by metal frame structure. Modern in design, this massage treatment table comes with storage drawers at the bottom which can be accessed from both sides of the table. There is a face hole cutting and face hole plug inside the mattress. Rounded corner massage top for ease of therapist's mobility during treatment, multilayer foam cushioning for desired comfort and soft to touch fire retardant grade leatherette has been used in this massage treatment table.

We use Italian PU or Aqua Base Coatings as per client's choice. Esthetica offers a wide range of natural wood veneer selection for this massage table.

Visit: www.spafurniture.in L 208 x W 78 x H 66 cm (Adjustable)