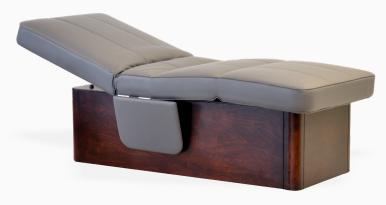

## MANAK ELECTRIC SPA BED

Manak Electric Spa Bed has simple straightline geometry that makes it look very neat & elegant spa massage table. This professional electric spa treatment table comes fitted with 4 Motors for electric height, backrest and leg rest adjustments.

The backrest and leg rest raise mechanism are strongly crafted with mild steel components and frame structure. There is a foot pedestal for open storage space underneath the table. Specially crafted design allows the

therapist to put knees underneath the table and work very close to the face of the client during facial massage or facial treatments. There is a face hole cutting and face hole plug inside the mattress.

We used molded polyurethane mattress for cushioning, soft to touch fire retardant grade leatherette, Italian PU or Aqua Base Coatings. Esthetica offers a wide range of natural wood veneer selection for this massage table.