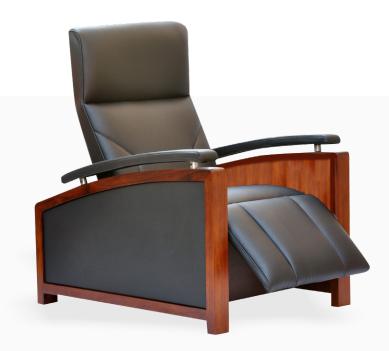

#### ELECTRIC RELAXATION CHAIR

Electric Relaxation Chair is designed to position your body to make you feel weightless, stressfree, and energized. This works by elevating your feet to be at the same level as your heart.

When you achieve this position, you minimize the toll that gravity takes on your body every day. Electric relaxation chairs help you off set these effects and actually feel what it' like to be stress-free.

In addition, all positions are securely held with a remote control as you can electrically control all the movement. This way, you can feel fully supported when you find your favourite position.

L 182 x W 71 x H 55 cm ( adjustable )