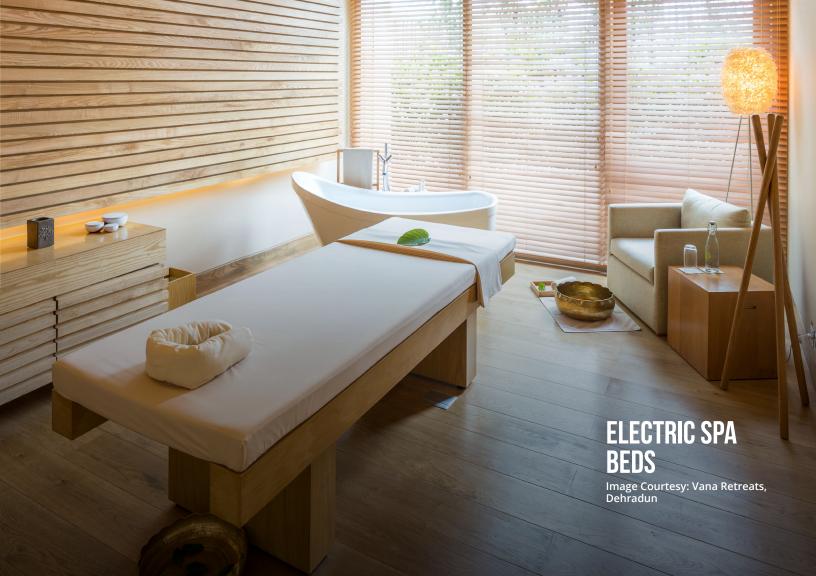

## MANAK ELECTRIC SPA BED

Manak Electric Spa Bed has simple straightline geometry that makes it look very neat & elegant spa massage table. This professional electric spa treatment table comes fitted with 4 Motors for electric height, backrest and leg rest adjustments.

The backrest and leg rest raise mechanism are strongly crafted with mild steel components and frame structure. There is a foot pedestal for open storage space underneath the table. Specially crafted design allows the

therapist to put knees underneath the table and work very close to the face of the client during facial massage or facial treatments. There is a face hole cutting and face hole plug inside the mattress.

We used molded polyurethane mattress for cushioning, soft to touch fire retardant grade leatherette, Italian PU or Aqua Base Coatings. Esthetica offers a wide range of natural wood veneer selection for this massage table.