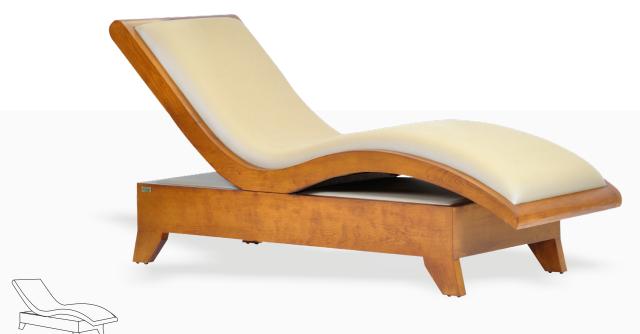

# MANDAKANI SPA Lounger

L 200 x W 78 x H 99 cm

Mandakini Spa Lounger is for indoor use. Ergonomically designed to give very comfortable lying posture to your guests so that they can relax for hours without any discomfort.

Crafted from solid teakwood, we highly recommend this product in the relaxation areas.