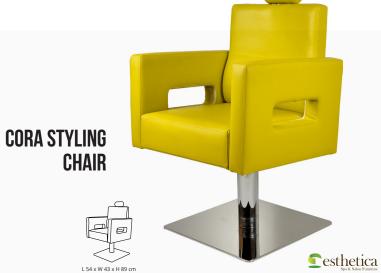

L 45 x W 28 X H 35 cm

#### TAIJI HC 11UV PRO HOT TOWEL CABINET



L 45 X W 36 X H 32 cm

#### HC 8 TOWEL WARMER



L 45 x W 27 x H 55 cm

#### INSTRUMENT STERILIZER



L 40 x W 22 x H 27 cm

#### **CC8 COLD CABINET**



L 45 x W 27 x H 55 cm



#### OIL WARMER NEW MODEL



HOOD STEAMER DIGITAL



#### WAX HEATER SINGLE BOWL



FACIAL STEAMER WITH MAGNIFYING GLASS



#### CANDLE HOLDER (HANGING)



Dia 31 & H 32 cm

#### CANDLE HOLDER (HANGING)



Dia 25 & H 25 cm

#### **CANDLE HOLDER**



Dia - 16 & H 26 cm

#### MANICURE BRASS BOWL



Dia 8 & H 24 cm

#### **BAMBOO CANDLE STAND**

#### SINGING BOWL



Depth 11 & Dia 25 cm

#### AROMA ELECTRIC DIFFUSER





L 41 & 71 cm











### LUCAS BARBER Chair



L 54 x W 43 x H 89 cm

Visit: www.spafurniture.in



# PHOENIX STYLING CHAIR







# EMILY STYLING CHAIR



Visit: www.spafurniture.in



### BELEZZA STYLING Chair





### REX STYLING Chair





### CARMEL ELECTRIC HAIR WASH STATION

### Carmel Hair Wash Station is premium flagship hair wash station from Esthetica for spas & salons.

Ergonomically designed motorized seat adjustment that converts the hair wash station seat into a flatbed position which considerably reduces the pressure on guest's neck while getting the hair wash done. Since it is a flatbed position, the problem of water trickling done the guest's neck during hair wash is reduced. The complete body of this hair wash

station is crafted in stainless steel and comes with complete sanitary fittings – handheld shower, mixing valve and drain fittings.

The ceramic basin is adjustable and can be tilted to c