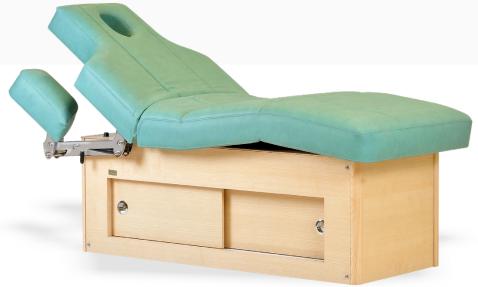

#### ANANDI FOOT Reflexology Chair

Anandi Foot Reflexology Chair is ergonomically designed chair for foot reflexology treatments or can be used as relaxation lounge chair.

Solid wood construction, we use tenon & mortise joinery to provide strength and stability to this chair. The full set comprises of a chair and two ottomans. The side armrests have been designed wider in size to perform manicure treatment side by side. The seating position of this chair is laid back and supported with a

multilayer foam cushion of mixed densities to provide maximum comfort to your client during foot massage treatment.

The smaller ottoman is for therapist to sit on and the bigger one is for the client to put his feet on. We use Italian PU or Aqua Base Coatings and offer a lot of wood stain options to choose from. The leatherette is fire retardant grade with standard black or brown color for this bed.

Anandi Chair L 132 x W 73 x H 99 cm Stool 1 L 60 x W 50 x H 50 cm Stool 2 L 60 x W 50 x H 38 cm