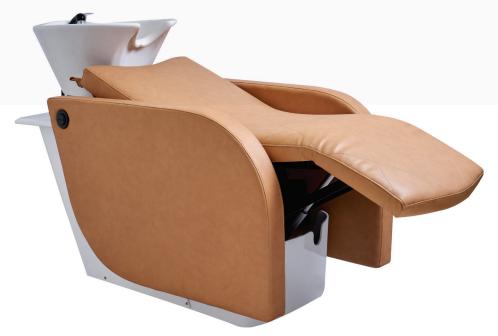

# ARIA ELECTRIC HAIR WASH STATION

Aria Hair Wash Station is ergonomically designed and comes with motorized leg rest adjustment and offers comfortable seating posture along with lumbar support.

The complete body of this hair wash station is crafted from durable alucobond material and comes with complete sanitary fittings – handheld shower, mixing valve and drain

fittings. The ceramic basin is adjustable and can be tilted to certain angles for client's comfort.

The basin color can be white or black. The electric switch is conveniently located for ease of operation and the leg rest position can be adjusted at various positions. Various leatherette color options are available for this product.

Visit: www.spafurniture.in