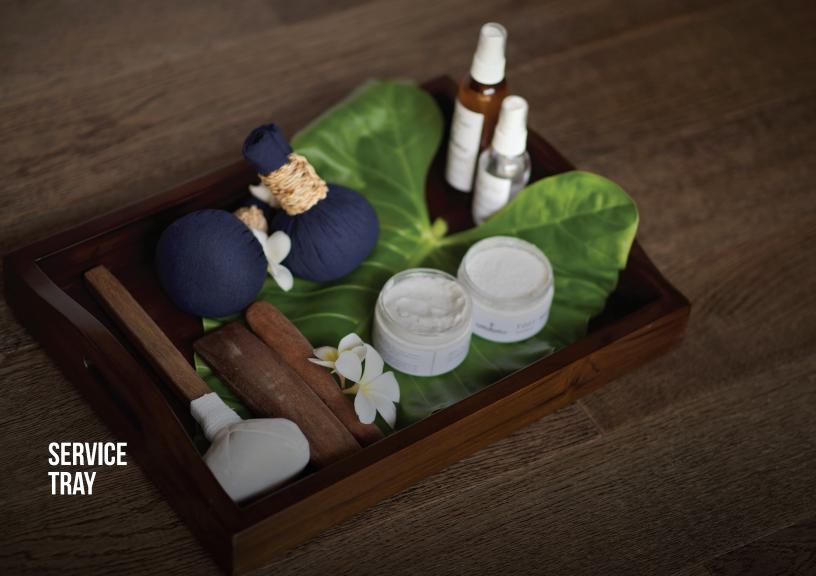

teel tray,

shaving brush and other tools holder. There is one sliding lateral shelf for stacking towels on this trolley. Stainless Steel towel holder which can also be used as handle for easy mobility and easy-rolling of wheels.







#### **BALI WOODEN BASKET**



L 43 x W 30 x H 12 cm

#### OIL TESTER TRAY WITH 3 BOWLS



L 22 X W 11 X H 4 cm

#### OIL TESTER TRAY WITH 4 BOWLS







L 41 X W 30 X H 3 cm



#### WELCOME TRAY IN WENGE WOOD



#### TREATMENT TRAY 3 BOWLS (MORTAR & PESTLE)



L 41 X W 31 X H 8 cm

#### SERVICE TRAY



L 53 x W 33 X H 7 cm

### DESIGNER SERVICE TRAY



L 47 x W 27 X H 7 cm

#### PREMIUM OIL TESTER TRAY IN WENGE WOOD



L 31 x W 11 x H 4 cm

#### SPA TRAY 3 BOWLS (WENGE WOOD)



L 49 X W 14 X H 14 cm

#### SPA RITUAL CHAIR

#### TRAY FOR OIL BOTTLES











#### **DECORATIVE BRASS URLI**



Depth - 21 & Dia 58 cm

#### BRASS VESSEL FOR OIL



Depth 8 & Dia 30 cm

### FOOT WASH SINK BRASS





### FOOT WASHING BRASS URLI



Depth 17 & Dia 48 cm Depth 10 & Dia 43 cm

#### DECORATIVE FOOT BRASS BOWL WHITE



Depth 15 & Dia 43 cm

#### DECORATIVE FOOT WASH BOWL BLACK



Depth 15 & Dia 43 cm

#### DECORATIVE FOOT WASH BOWL STEEL



Depth 15 & Dia 43 cm

#### NEW DESIGN FOOT WASH BOWL



Depth 18 & Dia 39 cm



#### MASSAGE STONE HEATER 18QRT



#### MASSAGE STONE HEATER 6QRT



L 38 X W 28 X H 23 cm

#### **TOWEL WARMER**



### TOWEL COOLER & WARMER



L 45 x W 27 x H 55 cm

L 45 x W 28 X H 35 cm

#### TAIJI HC 11UV PRO HOT TOWEL CABINET



L 45 X W 36 X H 32 cm

#### HC 8 TOWEL WARMER



L 45 x W 27 x H 55 cm

#### INSTRUMENT STERILIZER



L