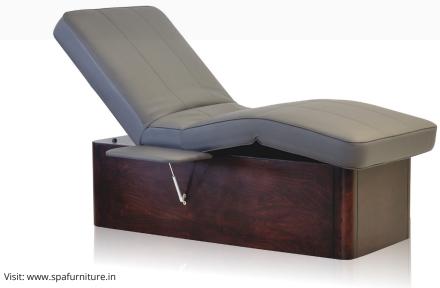

## MANAK ELECTRIC SPA BED

Manak Electric Spa Bed has simple straightline geometry that makes it look very neat & elegant spa massage table. This professional electric spa treatment table comes fitted with 4 Motors for electric height, backrest and leg rest adjustments.

The backrest and leg rest raise mechanism are strongly crafted with mild steel components and frame structure. There is a foot pedestal for open storage space underneath the table. Specially crafted design allows the

therapist to put knees underneath the table and work very close to the face of the client during facial massage or facial treatments. There is a face hole cutting and face hole plug inside the mattress.

We used molded polyurethane mattress for cushioning, soft to touch fire retardant grade leatherette, Italian PU or Aqua Base Coatings. Esthetica offers a wide range of natural wood veneer selection for this massage table.