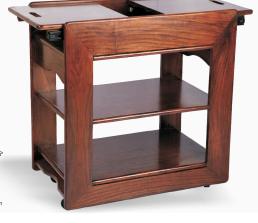

# TARANG WOODEN SPA TROLLEY

Tarang Wooden Spa Trolley is the most common & popular spa trolley. Due to its compact size and three levels of storage makes it best choice for any spa that has limited space

for their spa area. It is made with hardwood and decorative veneer. Strong in design, it comes fitted with castor wheels for easy mobility.