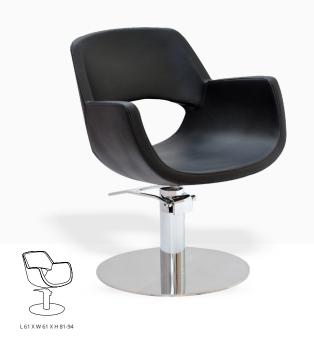

L 45 x W 28 X H 35 cm

#### TAIJI HC 11UV PRO HOT TOWEL CABINET



L 45 X W 36 X H 32 cm

#### HC 8 TOWEL WARMER



L 45 x W 27 x H 55 cm

#### INSTRUMENT STERILIZER



L 40 x W 22 x H 27 cm

#### **CC8 COLD CABINET**



L 45 x W 27 x H 55 cm



#### OIL WARMER NEW MODEL



HOOD STEAMER DIGITAL



#### WAX HEATER SINGLE BOWL



FACIAL STEAMER WITH MAGNIFYING GLASS



#### CANDLE HOLDER (HANGING)



Dia 31 & H 32 cm

#### CANDLE HOLDER (HANGING)



Dia 25 & H 25 cm

#### **CANDLE HOLDER**



Dia - 16 & H 26 cm

#### MANICURE BRASS BOWL



Dia 8 & H 24 cm

#### **BAMBOO CANDLE STAND**

#### SINGING BOWL



Depth 11 & Dia 25 cm

#### AROMA ELECTRIC DIFFUSER





L 41 & 71 cm











### LUCAS BARBER Chair



L 54 x W 43 x H 89 cm

Visit: www.spafurniture.in



# PHOENIX STYLING CHAIR







# EMILY STYLING CHAIR



Visit: www.spafurniture.in



### BELEZZA STYLING Chair





### REX STYLING Chair





### CARMEL ELECTRIC HAIR WASH STATION

### Carmel Hair Wash Station is premium flagship hair wash station from Esthetica for spas & salons.

Ergonomically designed motorized seat adjustment that converts the hair wash station seat into a flatbed position which considerably reduces the pressure on guest's neck while getting the hair wash done. Since it is a flatbed position, the problem of water trickling done the guest's neck during hair wash is reduced. The complete body of this hair wash

station is crafted in stainless steel and comes with complete sanitary fittings – handheld shower, mixing valve and drain fittings.

The ceramic basin is adjustable and can be tilted to cer