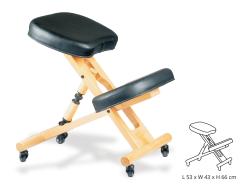

### THERAPIST STOOL WITH BACKREST

### ROUND THERAPIST STOOL

#### DOLPHIN STOOL

L 56 x W 42 x H 50 cm (Height Adjustable)