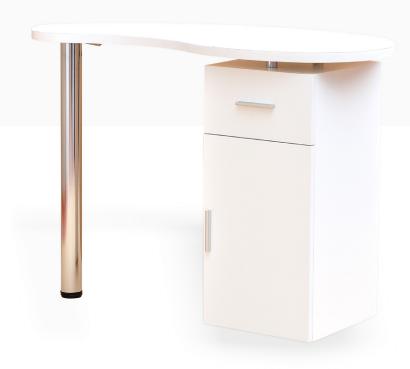

## AKASA MANICURE Cum nail table

Akasa is our latest design for Manicure/ Nail Table category. Compact in size, functional in design and elegant in looks are the main features of this Nail Table.

It comes fitted with cushioned armrest for the client and display shelves to showcase nail paints

during treatment. There are three drawers and one openable storage space in this nail table.