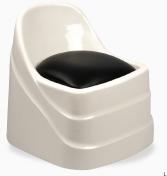

e top and pure copper/ brass basin gives premium look and adds to its durability. Cushioned arm support and easy to fold and unfold wooden armrests on both sides of the chair help in doing manicure treatments side by side the foot wash treatment.

The backrest can be manually reclined for laid back and relaxing position of the client. We use Italian PU or Aqua Base Coatings and offer a lot of wood stain options to choose from. The leatherette is fire retardant grade with lot of color options to choose from.







### THERAPIST STOOL WITH BACKREST



### ROUND THERAPIST STOOL



#### DOLPHIN STOOL





L 56 x W 42 x H 50 cm (Height Adjustable)

### PEDICURIST STOOL





L 51 X W 47 X 40-50 cm

#### ADJUSTABLE THERAPIST STOOL



#### FOLDING THERAPIST STOOL



#### PEDICURE STOOL IN FIBRE





#### **WOODEN PEDICURIST STOOL**





L 68 x W 30 x H 50 cm

### PEEDICURE WOODEN STOOL





### WOODEN STOOL FOR SPA





### THERAPIST STOOL WITH WOODEN BACK





### DHANVIN WOODEN STOOL





### MANIK WOODEN SPA STOOL





### DHANDAK WOODEN STEP





### DHANU WOODEN STEP







## DHANUR WOODEN SPA TROLLEY

Dhanur Spa Trolley has unique arc design. Extremely strong spa trolley to transport spa essentials from one place to another. It comes fitted with special 3" large wheels that are load

bearing and give noiseless movement. There is three level of storage in this trolley and is handcrafted from solid wood.





# TARANG WOODEN SPA TROLLEY

Tarang Wooden Spa Trolley is the most common & popular spa trolley. Due to its compact size and three levels of storage makes it best choice