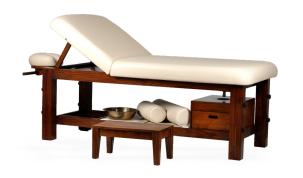

#### SHIRODHARA MASSAGE BED

Shirodhara Massage Bed is a multipurpose spa massage bed suitable for both oil & dry massage. The top mattress is detachable and can be removed from the bed, as shown on the next page, for floor massages or stretching exercises.

Crafted from solid teak wood, using tenon & mortise joinery, this massage table is supplied with lot of free accessories which include – a wooden step stool, two bolsters, two brass bowls, detachable cushioned headrest for dry massages,

thin mattress for oil massage, detachable wooden tray & drawer at the bottom and wooden support system to incline the backrest.

You can separately order a **Shirodhara Stand & Wooden Headrest** specially crafted to perform the Shirodhara treatment on this bed. We use Italian PU or Aqua Base Coatings and offer a lot of wood stain options to choose from. The leatherette is fire retardant grade and with multiple color options.