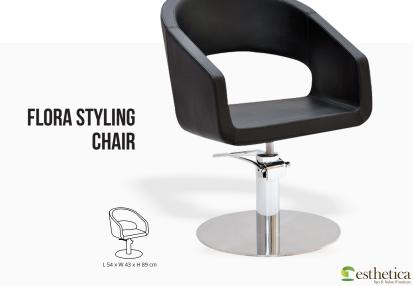

2 cm

#### HC 8 TOWEL WARMER



L 45 x W 27 x H 55 cm

#### INSTRUMENT STERILIZER



L 40 x W 22 x H 27 cm

#### **CC8 COLD CABINET**



L 45 x W 27 x H 55 cm



#### OIL WARMER NEW MODEL



HOOD STEAMER DIGITAL



#### WAX HEATER SINGLE BOWL



FACIAL STEAMER WITH MAGNIFYING GLASS



#### CANDLE HOLDER (HANGING)



Dia 31 & H 32 cm

#### CANDLE HOLDER (HANGING)



Dia 25 & H 25 cm

#### **CANDLE HOLDER**



Dia - 16 & H 26 cm

#### MANICURE BRASS BOWL



Dia 8 & H 24 cm

#### **BAMBOO CANDLE STAND**

#### SINGING BOWL



Depth 11 & Dia 25 cm

#### AROMA ELECTRIC DIFFUSER





L 41 & 71 cm











### LUCAS BARBER Chair



L 54 x W 43 x H 89 cm

Visit: www.spafurniture.in



# PHOENIX STYLING CHAIR







# EMILY STYLING CHAIR



Visit: www.spafurniture.in



### BELEZZA STYLING Chair





### REX STYLING Chair





### CARMEL ELECTRIC HAIR WASH STATION

### Carmel Hair Wash Station is premium flagship hair wash station from Esthetica for spas & salons.

Ergonomically designed motorized seat adjustment that converts the hair wash station seat into a flatbed position which considerably reduces the pressure on guest's neck while getting the hair wash done. Since it is a flatbed position, the problem of water trickling done the guest's neck during hair wash is reduced. The complete body of this hair wash

station is crafted in stainless steel and comes with complete sanitary fittings – handheld shower, mixing valve and drain fittings.

The ceramic basin is adjustable and can be tilted to certain angles for client's comfort. The basin color can be white or black. The electri