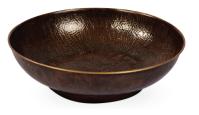

#### **DECORATIVE BRASS URLI**

Depth - 21 & Dia 58 cm

#### BRASS VESSEL FOR OIL

Depth 8 & Dia 30 cm