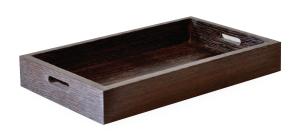

#### SERVICE TRAY

L 53 x W 33 X H 7 cm

### DESIGNER SERVICE TRAY

L 47 x W 27 X H 7 cm