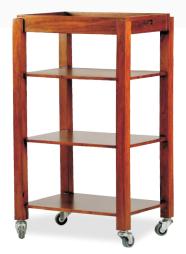

## NAINO WOODEN SPA TROLLEY

Naino Wooden Spa Trolley has been handcrafted from solid wood. The arc shape design looks elegant and it comes with three shelves for storing your spa essentials. The top section has a wooden box designed to hold essential oil bottles. This trolley is fitted

with easy moving noiseless castor wheels. The three shelves are placed on top of each other in such a way that storing of articles becomes extremely convenient and the stored goods are easily visible too.