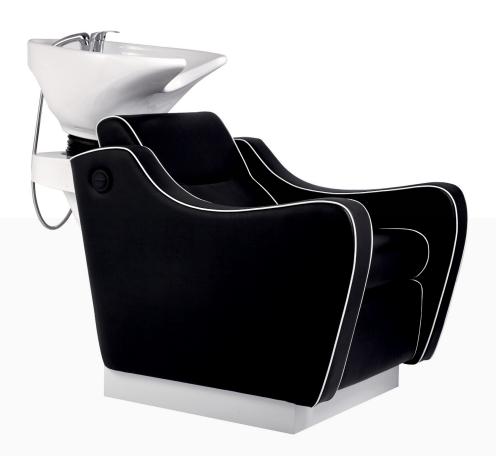

### CARMEL ELECTRIC HAIR WASH STATION

### Carmel Hair Wash Station is premium flagship hair wash station from Esthetica for spas & salons.

Ergonomically designed motorized seat adjustment that converts the hair wash station seat into a flatbed position which considerably reduces the pressure on guest's neck while getting the hair wash done. Since it is a flatbed position, the problem of water trickling done the guest's neck during hair wash is reduced. The complete body of this hair wash

station is crafted in stainless steel and comes with complete sanitary fittings – handheld shower, mixing valve and drain fittings.

The ceramic basin is adjustable and can be tilted to certain angles for client's comfort. The basin color can be white or black. The electric switch is conveniently located at the rear for ease of operation and the single press activated mechanism. Various leatherette color options are available for this product.

Visit: www.spafurniture.in