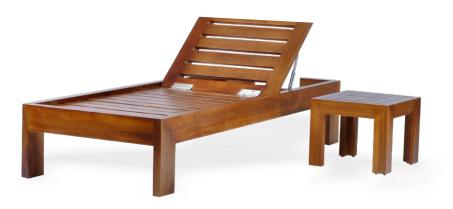

# MANDAKANI SPA Lounger

L 200 x W 78 x H 99 cm

Mandakini Spa Lounger is for indoor use. Ergonomically designed to give very comfortable lying posture to your guests so that they can relax for hours without any discomfort.

Crafted from solid teakwood, we highly recommend this product in the relaxation areas.

rest have synchronous movement with the help of a single motor in the standard product, however, we can use 2 motors for separate leg rest and backrest incline function.

We use multilayer foam cushioning for desired comfort and soft to touch fire retardant grade leatherette. We use Italian PU or Aqua Base Coatings and offer a lot of wood stain options to choose from. We can offer you a matching side table for this lounger at additional costs.