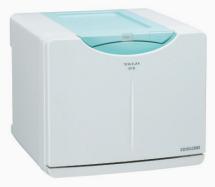

& Dia 58 cm

#### BRASS VESSEL FOR OIL



Depth 8 & Dia 30 cm

### FOOT WASH SINK BRASS





### FOOT WASHING BRASS URLI



Depth 17 & Dia 48 cm Depth 10 & Dia 43 cm

#### DECORATIVE FOOT BRASS BOWL WHITE



Depth 15 & Dia 43 cm

#### DECORATIVE FOOT WASH BOWL BLACK



Depth 15 & Dia 43 cm

#### DECORATIVE FOOT WASH BOWL STEEL



Depth 15 & Dia 43 cm

#### NEW DESIGN FOOT WASH BOWL



Depth 18 & Dia 39 cm



#### MASSAGE STONE HEATER 18QRT



#### MASSAGE STONE HEATER 6QRT



L 38 X W 28 X H 23 cm

#### **TOWEL WARMER**



### TOWEL COOLER & WARMER



L 45 x W 27 x H 55 cm

L 45 x W 28 X H 35 cm

#### TAIJI HC 11UV PRO HOT TOWEL CABINET



L 45 X W 36 X H 32 cm

#### HC 8 TOWEL WARMER



L 45 x W 27 x H 55 cm

#### INSTRUMENT STERILIZER



L 40 x W 22 x H 27 cm

#### **CC8 COLD CABINET**



L 45 x W 27 x H 55 cm



#### OIL WARMER NEW MODEL



HOOD STEAMER DIGITAL



#### WAX HEATER SINGLE BOWL



FACIAL STEAMER WITH MAGNIFYING GLASS



#### CANDLE HOLDER (HANGING)



Dia 31 & H 32 cm

#### CANDLE HOLDER (HANGING)



Dia 25 & H 25 cm

#### **CANDLE HOLDER**



Dia - 16 & H 26 cm

#### MANICURE BRASS BOWL



Dia 8 & H 24 cm

#### **BAMBOO CANDLE STAND**

#### SINGING BOWL



Depth 11 & Dia 25 cm

#### AROMA ELECTRIC DIFFUSER





L 41 & 71 cm











### LUCAS BARBER Chair



L 54 x W 43 x H 89 cm

Visit: www.spafurniture.in



# PHOENIX STYLING CHAIR







# EMILY STYLING CHAIR



Visit: www.spafurniture.in



### BELEZZA STYLING Chair





### REX STYLING Chair





### CARMEL ELECTRIC HAIR WASH STATION

### Carmel Hair Wash Station is premium flagship hair wash statio