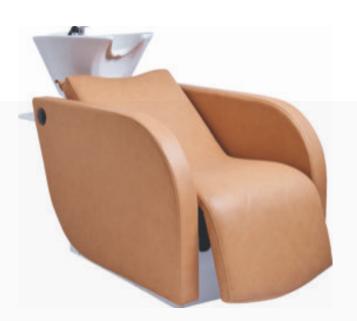

## LUNA ELECTRIC HAIR WASH STATION

Luna Hair Wash Station is ergonomically designed compact hair wash station with motorized leg rest adjustment and offers comfortable seating position.

It comes with complete sanitary fittings - handheld shower, mixing valve and drain fittings. The ceramic

basin is adjustable and can be tilted to certain angles for client's comfort. The basin color can be white or black.

The electric switch is conveniently located for ease of operation and the leg rest position can be adjusted at various positions. Various leatherette color options are available for this product.

Visit: www.spafurniture.in