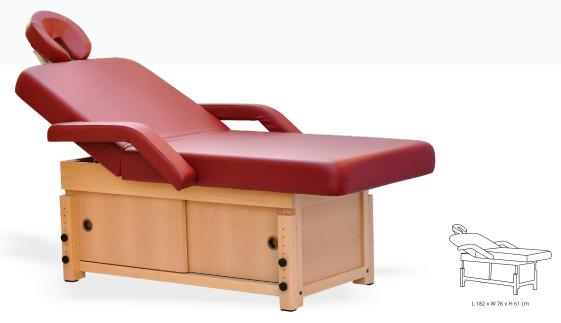

#### MAHARAJA ELECTRIC SPA TABLE

Maharaja Electric Spa Table is multifunctional spa massage table with 4 Motors for electric height, backrest and leg rest adjustment. Crafted in solid wood frame structure, natural wood veneers and tenon & mortise joinery.

It is one of our premium spa massage table that comes with lot of complimentary accessories which include detachable armrests which are easy to remove & put pack during treatments, head pillow for beauty treatments & face cradle for massage treatments.

There is plenty of storage space underneath and the access to storage can be reached out from both sides of the table. Sliding shutters help in space utilization as you don't need any opening space. Rounded corner massage top design for ease of mobility during treatment and multilayer foam cushioning for desired comfort and soft to touch fire retardant grade leatherette. We use Italian PU or Aqua Base Coatings and offer a lot of wood stain options to choose from.

L 182 x W 73 x H 71-88 cm

Visit: www.spafurniture.in