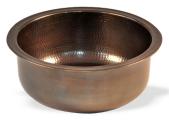

### FOOT WASH SINK BRASS

### FOOT WASHING BRASS URLI

Depth 17 & Dia 48 cm Depth 10 & Dia 43 cm

#### DECORATIVE FOOT BRASS BOWL WHITE

Depth 15 & Dia 43 cm

#### DECORATIVE FOOT WASH BOWL BLACK

Depth 15 & Dia 43 cm

#### DECORATIVE FOOT WASH BOWL STEEL

Depth 15 & Dia 43 cm

#### NEW DESIGN FOOT WASH BOWL

Depth 18 & Dia 39 cm