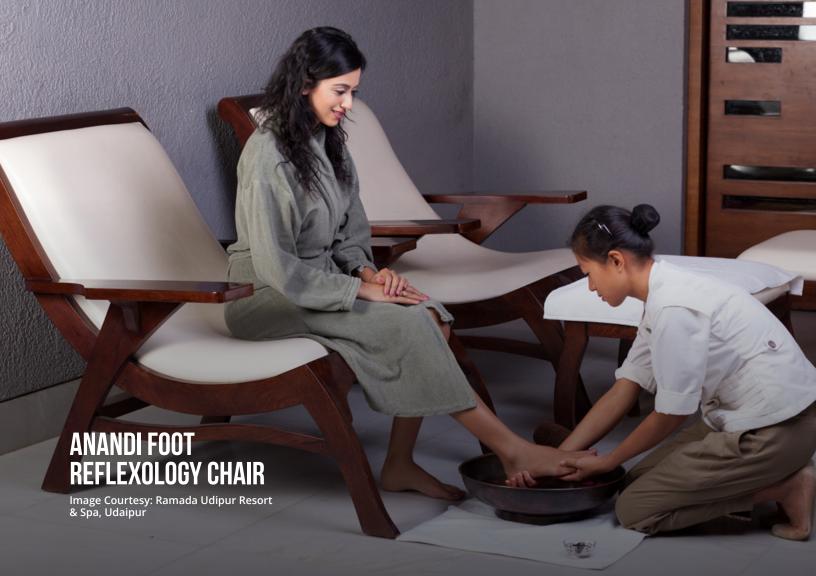

#### ANANDI FOOT Reflexology Chair

Anandi Foot Reflexology Chair is ergonomically designed chair for foot reflexology treatments or can be used as relaxation lounge chair.

Solid wood construction, we use tenon & mortise joinery to provide strength and stability to this chair. The full set comprises of a chair and two ottomans. The side armrests have been designed wider in size to perform manicure treatment side by side. The seating position of this chair is laid back and supported with a

multilayer foam cushion of mixed densities to provide maximum comfort to your client during foot massage treatment.

The smaller ottoman is for therapist to sit on and the bigger one is for the client to put his feet on. We use Italian PU or Aqua Base Coatings and offer a lot of wood stain options to choose from. The leatherette is fire retardant grade with standard black or brown color for this bed.

Anandi Chair L 132 x W 73 x H 99 cm Stool 1 L 60 x W 50 x H 50 cm Stool 2 L 60 x W 50 x H 38 cm