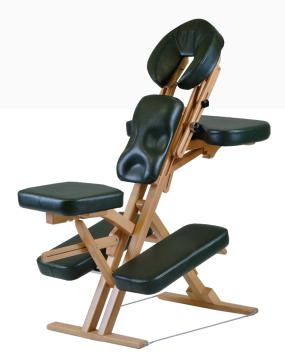

#### NECK & BACK Massage Chair

Neck & Back Massage Chair Crafted from imported German Steam Beech wood in its natural finish. This table comes with a detachable & adjustable face cradle made from 65 mm memory foam and supported by a contoured headrest to adjust to client's face and give comfortable massage experience.

The seat can be adjusted on various positions to make it comfortable for people of various

heights. Soft Semi PU leatherette upholstery is used for comfort and durability.

We use viscoelastic memory foam in the chest pad and 40 density foam cushion in the seat and legrest areas.

# NECK & BACK MASSAGE CHAIR

L 182 x W 71 x H 55 cm ( adjustable )