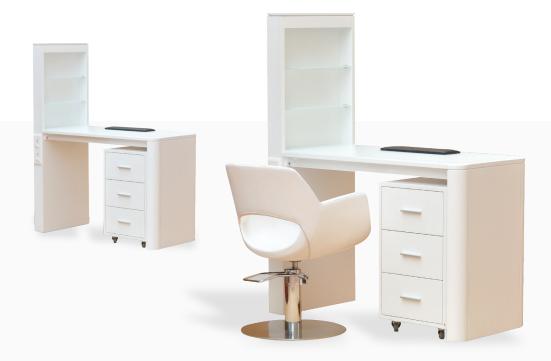

## DAMINI NAIL ART & MANICURE TABLE

L 119 X W 54 X H 78 cm

Damini Nail Art & Manicure Table is truly a professional nail art station for salons, nail spas and nail art studios.

Simple & elegant straightline design, finished in white matt coating that is thinner / acetone resistant so that you can keep it stain free and clean during nail art.

It comes with two glass shelves to showcase and store nail paints and gels, movable drawer cabinet for extra storage capacity and electrical connect a UV / LED nail lamp or connect any electrical device.