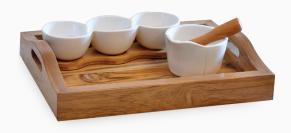

rber Trolley is used for beard care treatments. Solid wood & steel construction makes this trolley aesthetically appealing, modern design and functional in use for every barber shop & hair salon. There is three tier storage drawers with stainless steel cladding, a large worktop cladded with stainless steel tray,

shaving brush and other tools holder. There is one sliding lateral shelf for stacking towels on this trolley. Stainless Steel towel holder which can also be used as handle for easy mobility and easy-rolling of wheels.







#### **BALI WOODEN BASKET**



L 43 x W 30 x H 12 cm

#### OIL TESTER TRAY WITH 3 BOWLS



L 22 X W 11 X H 4 cm

#### OIL TESTER TRAY WITH 4 BOWLS







L 41 X W 30 X H 3 cm



#### WELCOME TRAY IN WENGE WOOD



#### TREATMENT TRAY 3 BOWLS (MORTAR & PESTLE)



L 41 X W 31 X H 8 cm

#### SERVICE TRAY



L 53 x W 33 X H 7 cm

### DESIGNER SERVICE TRAY



L 47 x W 27 X H 7 cm

#### PREMIUM OIL TESTER TRAY IN WENGE WOOD



L 31 x W 11 x H 4 cm

#### SPA TRAY 3 BOWLS (WENGE WOOD)



L 49 X W 14 X H 14 cm

#### SPA RITUAL CHAIR

#### TRAY FOR OIL BOTTLES











#### **DECORATIVE BRASS URLI**



Depth - 21 & Dia 58 cm

#### BRASS VESSEL FOR OIL



Depth 8 & Dia 30 cm

### FOOT WASH SINK BRASS





### FOOT WASHING BRASS URLI



Depth 17 & Dia 48 cm Depth 10 & Dia 43 cm

#### DECORATIVE FOOT BRASS BOWL WHITE



Depth 15 & Dia 43 cm

#### DECORATIVE FOOT WASH BOWL BLACK



Depth 15 & Dia 43 cm

#### DECORATIVE FOOT WASH BOWL STEEL



Depth 15 & Dia 43 cm

#### NEW DESIGN FOOT WASH BOWL



Depth 18 & Dia 39 cm



#### MASSAGE STONE HEATER 18QRT



#