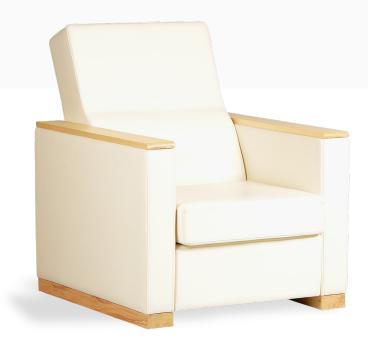

#### NECK & BACK Massage Chair

Neck & Back Massage Chair Crafted from imported German Steam Beech wood in its natural finish. This table comes with a detachable & adjustable face cradle made from 65 mm memory foam and supported by a contoured headrest to adjust to client's face and give comfortable massage experience.

The seat can be adjusted on various positions to make it comfortable for people of various

heights. Soft Semi PU leatherette upholstery is used for comfort and durability.

We use viscoelastic memory foam in the chest pad and 40 density foam cushion in the seat and legrest areas.

# NECK & BACK MASSAGE CHAIR

L 182 x W 71 x H 55 cm ( adjustable )