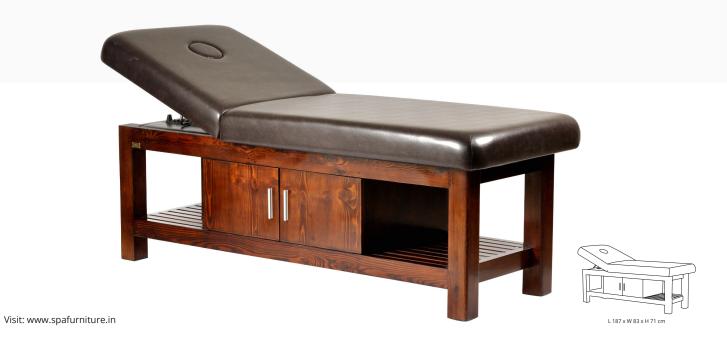

#### AYURVEDA Dhroni table

L 272 X W 82 x H 77 cm

Ayurveda Dhroni Massage Table is traditional design used to perform the ancient ayurvedic treatment of shirodhara.

Proper size and slopes are maintained while hand carving this table to allow the treatment oils flow down from the table. Handcrafted and hand carved to perfecti on by Indian carpenters from 70mm thick wood.

The table is decorated with brass ornamentati on on the handles and carving work on both the sides and all the four legs.

The top portion is detachable and can be kept on the floor for treatments. Additional accessories that can be separately ordered with table includes a shirodhara stand and a wooden step to easily get on to the table.

Visit: www.spafurniture.in

L 187 x W 83 x H 71 cm