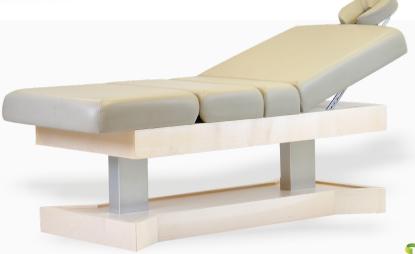

#### MAHARAJA ELECTRIC SPA TABLE

Maharaja Electric Spa Table is multifunctional spa massage table with 4 Motors for electric height, backrest and leg rest adjustment. Crafted in solid wood frame structure, natural wood veneers and tenon & mortise joinery.

It is one of our premium spa massage table that comes with lot of complimentary accessories which include detachable armrests which are easy to remove & put pack during treatments, head pillow for beauty treatments & face cradle for massage treatments.

There is plenty of storage space underneath and the access to storage can be reached out from both sides of the table. Sliding shutters help in space utilization as you don't need any opening space. Rounded corner massage top design for ease of mobility during treatment and multilayer foam cushioning for desired comfort and soft to touch fire retardant grade leatherette. We use Italian PU or Aqua Base Coatings and offer a lot of wood stain options to choose from.

L 182 x W 73 x H 71-88 cm

Visit: www.spafurniture.in