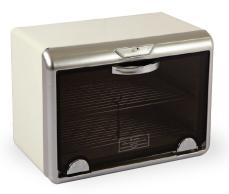

#### **DECORATIVE BRASS URLI**



Depth - 21 & Dia 58 cm

#### BRASS VESSEL FOR OIL



Depth 8 & Dia 30 cm

### FOOT WASH SINK BRASS





### FOOT WASHING BRASS URLI



Depth 17 & Dia 48 cm Depth 10 & Dia 43 cm

#### DECORATIVE FOOT BRASS BOWL WHITE



Depth 15 & Dia 43 cm

#### DECORATIVE FOOT WASH BOWL BLACK



Depth 15 & Dia 43 cm

#### DECORATIVE FOOT WASH BOWL STEEL



Depth 15 & Dia 43 cm

#### NEW DESIGN FOOT WASH BOWL



Depth 18 & Dia 39 cm



#### MASSAGE STONE HEATER 18QRT



#### MASSAGE STONE HEATER 6QRT



L 38 X W 28 X H 23 cm

#### **TOWEL WARMER**



### TOWEL COOLER & WARMER



L 45 x W 27 x H 55 cm

L 45 x W 28 X H 35 cm

#### TAIJI HC 11UV PRO HOT TOWEL CABINET



L 45 X W 36 X H 32 cm

#### HC 8 TOWEL WARMER



L 45 x W 27 x H 55 cm

#### INSTRUMENT STERILIZER



L 40 x W 22 x H 27 cm

#### **CC8 COLD CABINET**



L 45 x W 27 x H 55 cm



#### OIL WARMER NEW MODEL



HOOD STEAMER DIGITAL



#### WAX HEATER SINGLE BOWL



FACIAL STEAMER WITH MAGNIFYING GLASS



#### CANDLE HOLDER (HANGING)



Dia 31 & H 32 cm

#### CANDLE HOLDER (HANGING)



Dia 25 & H 25 cm

#### **CANDLE HOLDER**



Dia - 16 & H 26 cm

#### MANICURE BRASS BOWL



Dia 8 & H 24 cm

#### **BAMBOO CANDLE STAND**

#### SINGING BOWL



Depth 11 & Dia 25 cm

#### AROMA ELECTRIC DIFFUSER





L 41 & 71 cm











### LUCAS BARBER Chair



L 54 x W 43 x H 89 cm

Visit: www.spafurniture.in



# PHOENIX STYLING CHAIR







# EMILY STYLING CHAIR



Visit: www.spafurniture.in



### BELEZZA STYLING Chair





### REX STYLING Chair





### CARMEL ELECTRIC HAIR WASH STATION

### Carmel Ha