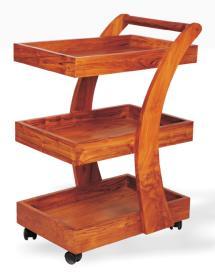

## DHANUR WOODEN SPA TROLLEY

Dhanur Spa Trolley has unique arc design. Extremely strong spa trolley to transport spa essentials from one place to another. It comes fitted with special 3" large wheels that are load

bearing and give noiseless movement. There is three level of storage in this trolley and is handcrafted from solid wood.