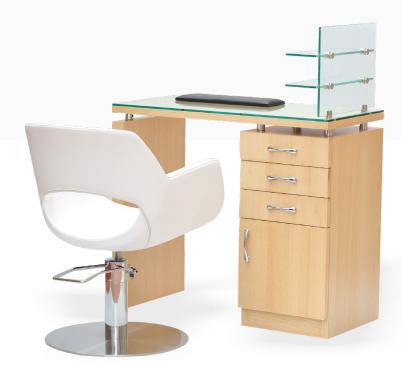

## AKASA MANICURE Cum nail table

Akasa is our latest design for Manicure/ Nail Table category. Compact in size, functional in design and elegant in looks are the main features of this Nail Table.

It comes fitted with cushioned armrest for the client and display shelves to showcase nail paints

during treatment. There are three drawers and one openable storage space in this nail table.