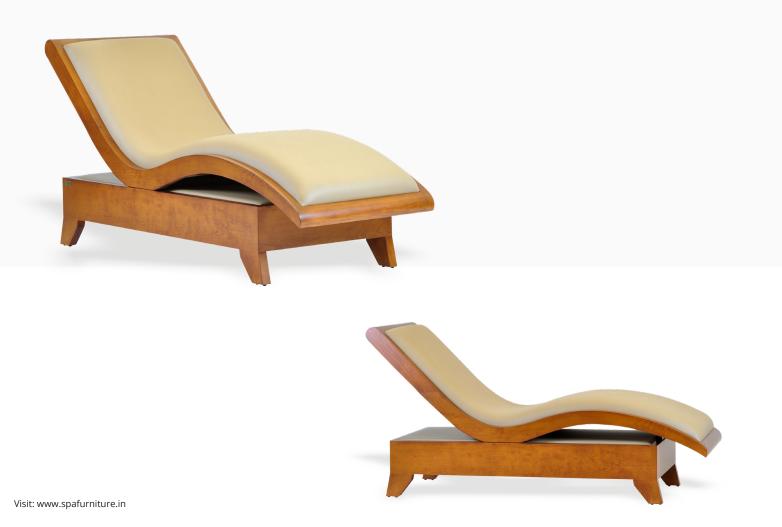

# MANDAKANI SPA Lounger

L 200 x W 78 x H 99 cm

Mandakini Spa Lounger is for indoor use. Ergonomically designed to give very comfortable lying posture to your guests so that they can relax for hours without any discomfort.

Crafted from solid teakwood, we highly recommend this product in the relaxation areas.