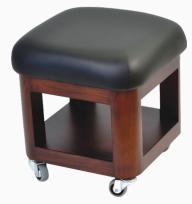

rm support and easy to fold and unfold wooden armrests on both sides of the chair help in doing manicure treatments side by side the foot wash treatment.

The backrest can be manually reclined for laid back and relaxing position of the client. We use Italian PU or Aqua Base Coatings and offer a lot of wood stain options to choose from. The leatherette is fire retardant grade with lot of color options to choose from.







### THERAPIST STOOL WITH BACKREST



### ROUND THERAPIST STOOL



#### DOLPHIN STOOL





L 56 x W 42 x H 50 cm (Height Adjustable)

### PEDICURIST STOOL





L 51 X W 47 X 40-50 cm

#### ADJUSTABLE THERAPIST STOOL



#### FOLDING THERAPIST STOOL



#### PEDICURE STOOL IN FIBRE





#### **WOODEN PEDICURIST STOOL**





L 68 x W 30 x H 50 cm

### PEEDICURE WOODEN STOOL





### WOODEN STOOL FOR SPA





### THERAPIST STOOL WITH WOODEN BACK





### DHANVIN WOODEN STOOL





### MANIK WOODEN SPA STOOL





### DHANDAK WOODEN STEP





### DHANU WOODEN STEP







## DHANUR WOODEN SPA TROLLEY

Dhanur Spa Trolley has unique arc design. Extremely strong spa trolley to transport spa essentials from one place to another. It comes fitted with special 3" large wheels that are load

bearing and give noiseless movement. There is three level of storage in this trolley and is handcrafted from solid wood.





# TARANG WOODEN SPA TROLLEY

Tarang Wooden Spa Trolley is the most common & popular spa trolley. Due to its compact size and three levels of storage makes it best choice for any spa that has limited space

for their spa area. It is made with hardwood and decorat