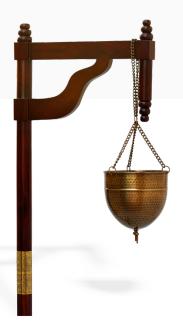

# SHIRODHARA OIL STAND MODERN DESIGN

Shirodhara Oil Stand is an integral part of any Ayurvedic set up to perform the Shirodhara Treatment which involves pouring of oils or liquids on the forehead.

Esthetica makes two variants – Modern Design Shirodhara Stand & Traditional Shirodhara Yantra. Both designs are shipped in knockdown condition ( 2 parts – top & bottom ) for easy shipping and can be easily assembled

for treatment. The standard accessories supplied with the stand include a decorative brass ornamental pipe connecting the top part to the bottom.

Shirodhara vessel in brass, fitted with oil flow control valve to adjust the flow of liquids during the treatment, brass chain set to hang the vessel on the shirodhara stand. The shirodhara vessel capacity is around 4 litres.