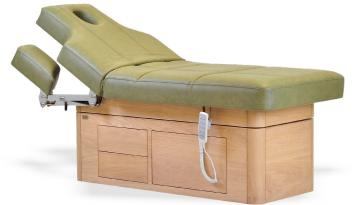

### **MUDIT ELECTRIC SPA TABLE**

Mudit Electric Spa Table is fully electric, motorized spa massage table with 4 Motors for electric height, backrest and leg rest adjustment.

The unique selling point of this professional massage table is its low height as compared to other electric massage tables. We have used solid wood frame structure along with matching natural wood veneer, tenon & mortise joinery supported by metal frame structure. Modern in design, this massage treatment table comes with storage drawers at the bottom which can be accessed from both sides of the table. There is a face hole cutting and face hole plug inside the mattress. Rounded corner massage top for ease of therapist's mobility during treatment, multilayer foam cushioning for desired comfort and soft to touch fire retardant grade leatherette has been used in this massage treatment table.

We use Italian PU or Aqua Base Coatings as per client's choice. Esthetica offers a wide range of natural wood veneer selection for this massage table.

Visit: www.spafurniture.in L 208 x W 78 x H 66 cm (Adjustable)