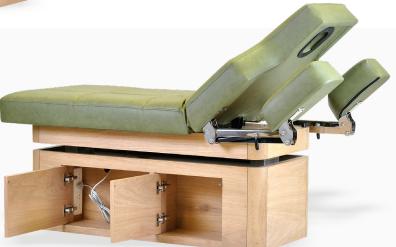

#### MAHARAJA ELECTRIC SPA TABLE

Maharaja Electric Spa Table is multifunctional spa massage table with 4 Motors for electric height, backrest and leg rest adjustment. Crafted in solid wood frame structure, natural wood veneers and tenon & mortise joinery.

It is one of our premium spa massage table that comes with lot of complimentary accessories which include detachable armrests which are easy to remove & put pack during treatments, head pillow for beauty treatments & face cradle for massage treatments.

There is plenty of storage space underneath and the access to storage can be reached out from both sides of the table. Sliding shutters help in space utilization as you don't need any opening space. Rounded corner massage top design for ease of mobility during treatment and multilayer foam cushioning for desired comfort and soft to touch fire retardant grade leatherette. We use Italian PU or Aqua Base Coatings and offer a lot of wood stain options to choose from.

L 182 x W 73 x H 71-88 cm

Visit: www.spafurniture.in