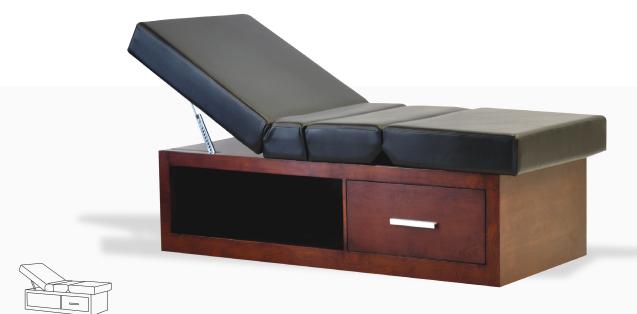

#### DHRUV Massage bed

Dhruv Massage Bed is aesthetically designed and functional to use massage table for salons & spas. The Backrest can be inclined for facials and can also be converted to flat top for massages.

Disposable sheet roll holder at the bottom adds to hygiene and the functionality of this table. Precision CNC cutting and Tenon &

Mortise joinery makes the table strong for massage. It has easy to access, plenty of open storage underneath the table to store spa towels and accessories.

Visit: www.spafurniture.in

L 182 x W 76 x H 61 cm