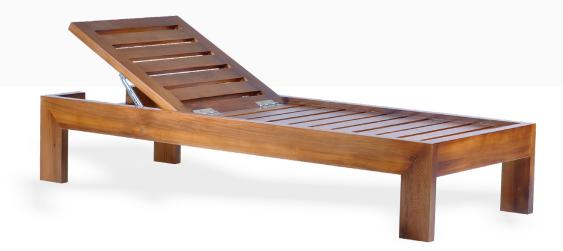

# MANDAKANI SPA Lounger

L 200 x W 78 x H 99 cm

Mandakini Spa Lounger is for indoor use. Ergonomically designed to give very comfortable lying posture to your guests so that they can relax for hours without any discomfort.

Crafted from solid teakwood, we highly recommend this product in the relaxation areas.