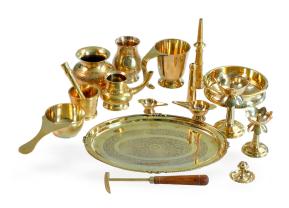

nt along with standard Cushioned Headrest. You can separately order a Shirodhara Stand to perform the Shirodhara treatment on this bed. It comes with lot of brass ornamentation and hand carving which adds to the aesthetics of this massage table and give it traditional Indian look.

We use Italian PU or Aqua Base Coatings and offer a lot of wood stain options to choose from. The leatherette is fire retardant grade and with multiple color options.













## AYURVEDA FOOT STEP

# This wooden step is designed to get on the Ayurveda Table.

We have made it with two step so that one can easily get on the bed. Specially for overweight and aged clients, it becomes easy to get on.



#### L 67 x W 50 x H 33 cm

#### **BRASS URLI WITH HANDLE**



DIA - 35 cm

#### **AYURVEDA PUJA THALI SET**



# SHIRODHARA OIL STAND MODERN DESIGN

Shirodhara Oil Stand is an integral part of any Ayurvedic set up to perform the Shirodhara Treatment which involves pouring of oils or liquids on the forehead.

Esthetica makes two variants – Modern Design Shirodhara Stand & Traditional Shirodhara Yantra. Both designs are shipped in knockdown condition ( 2 parts – top & bottom ) for easy shipping and can be easily assembled

for treatment. The standard accessories supplied with the stand include a decorative brass ornamental pipe connecting the top part to the bottom.

Shirodhara vessel in brass, fitted with oil flow control valve to adjust the flow of liquids during the treatment, brass chain set to hang the vessel on the shirodhara stand. The shirodhara vessel capacity is around 4 litres.