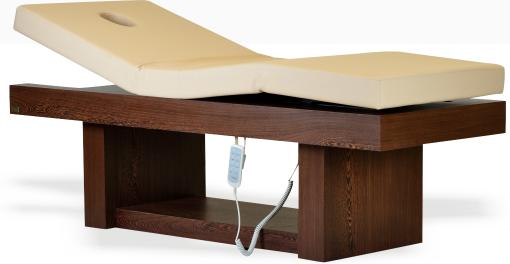

## MANAK ELECTRIC SPA BED

Manak Electric Spa Bed has simple straightline geometry that makes it look very neat & elegant spa massage table. This professional electric spa treatment table comes fitted with 4 Motors for electric height, backrest and leg rest adjustments.

The backrest and leg rest raise mechanism are strongly crafted with mild steel components and frame structure. There is a foot pedestal for open storage space underneath the table. Specially crafted design allows the

therapist to put knees underneath the table and work very close to the face of the client during facial massage or facial treatments. There is a face hole cutting and face hole plug inside the mattress.

We used molded polyurethane mattress for cushioning, soft to touch fire retardant grade leatherette, Italian PU or Aqua Base Coatings. Esthetica offers a wide range of natural wood veneer selection for this massage table.