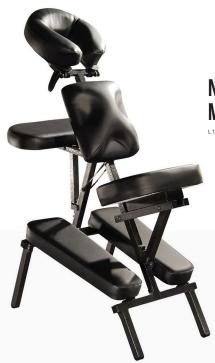

#### NECK & BACK Massage Chair

Neck & Back Massage Chair Crafted from imported German Steam Beech wood in its natural finish. This table comes with a detachable & adjustable face cradle made from 65 mm memory foam and supported by a contoured headrest to adjust to client's face and give comfortable massage experience.

The seat can be adjusted on various positions to make it comfortable for people of various

heights. Soft Semi PU leatherette upholstery is used for comfort and durability.

We use viscoelastic memory foam in the chest pad and 40 density foam cushion in the seat and legrest areas.

# NECK & BACK MASSAGE CHAIR

L 182 x W 71 x H 55 cm ( adjustable )