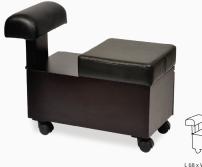

## MANI PEDI Chair

Mani Pedi Chair does not require any plumbing connection. It comes fitted with a retractable trolley which can be pulled out for pedicure treatment and pushed back underneath the chair after the pedicure treatment is completed.

This retractable trolley comes fitted with silent castor wheels at the bottom and stainless-steel handle for easy mobility in your spa & salon. There is an adjustable polyurethane footrest fitted with stainless steel mechanism to make it water

and corrosion resistant. Quartz marble top and pure copper/ brass basin gives premium look and adds to its durability. Cushioned arm support and easy to fold and unfold wooden armrests on both sides of the chair help in doing manicure treatments side by side the foot wash treatment.

The backrest can be manually reclined for laid back and relaxing position of the client. We use Italian PU or Aqua Base Coatings and offer a lot of wood stain options to choose from. The leatherette is fire retardant grade with lot of color options to choose from.