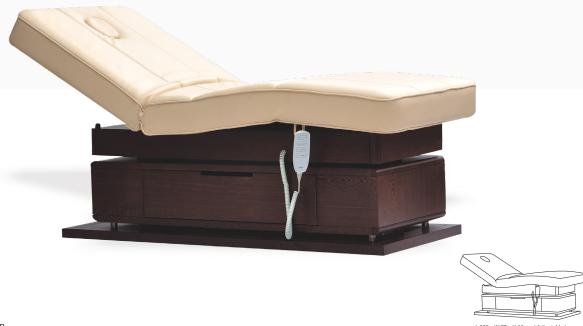

#### MAHARAJA ELECTRIC SPA TABLE

Maharaja Electric Spa Table is multifunctional spa massage table with 4 Motors for electric height, backrest and leg rest adjustment. Crafted in solid wood frame structure, natural wood veneers and tenon & mortise joinery.

It is one of our premium spa massage table that comes with lot of complimentary accessories which include detachable armrests which are easy to remove & put pack during treatments, head pillow for beauty treatments & face cradle for massage treatments.

There is plenty of storage space underneath and the access to storage can be reached out from both sides of the table. Sliding shutters help in space utilization as you don't need any opening space. Rounded corner massage top design for ease of mobility during treatment and multilayer foam cushioning for desired comfort and soft to touch fire retardant grade leatherette. We use Italian PU or Aqua Base Coatings and offer a lot of wood stain options to choose from.

L 182 x W 73 x H 71-88 cm

Visit: www.spafurniture.in