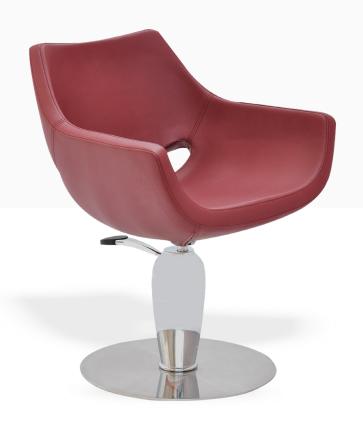

cm

#### HC 8 TOWEL WARMER



L 45 x W 27 x H 55 cm

#### INSTRUMENT STERILIZER



L 40 x W 22 x H 27 cm

#### **CC8 COLD CABINET**



L 45 x W 27 x H 55 cm



#### OIL WARMER NEW MODEL



HOOD STEAMER DIGITAL



#### WAX HEATER SINGLE BOWL



FACIAL STEAMER WITH MAGNIFYING GLASS



#### CANDLE HOLDER (HANGING)



Dia 31 & H 32 cm

#### CANDLE HOLDER (HANGING)



Dia 25 & H 25 cm

#### **CANDLE HOLDER**



Dia - 16 & H 26 cm

#### MANICURE BRASS BOWL



Dia 8 & H 24 cm

#### **BAMBOO CANDLE STAND**

#### SINGING BOWL



Depth 11 & Dia 25 cm

#### AROMA ELECTRIC DIFFUSER





L 41 & 71 cm











### LUCAS BARBER Chair



L 54 x W 43 x H 89 cm

Visit: www.spafurniture.in



# PHOENIX STYLING CHAIR







# EMILY STYLING CHAIR



Visit: www.spafurniture.in



### BELEZZA STYLING Chair





### REX STYLING Chair





### CARMEL ELECTRIC HAIR WASH STATION

### Carmel Hair Wash Station is premium flagship hair wash station from Esthetica for spas & salons.

Ergonomically designed motorized seat adjustment that converts the hair wash station seat into a flatbed position which considerably reduces the pressure on guest's neck while getting the hair wash done. Since it is a flatbed position, the problem of water trickling done the guest's neck during hair wash is reduced. The complete body of this hair wash

station is crafted in stainless steel and comes with complete sanitary fittings – handheld shower, mixing valve and drain fittings.

The ceramic basin is adjustable and can be tilted to certain angles for client's comfort. The basin color can be white or black. The electric