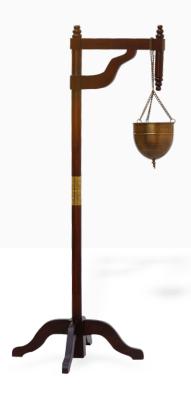

# SHIRODHARA OIL STAND MODERN DESIGN

Shirodhara Oil Stand is an integral part of any Ayurvedic set up to perform the Shirodhara Treatment which involves pouring of oils or liquids on the forehead.

Esthetica makes two variants – Modern Design Shirodhara Stand & Traditional Shirodhara Yantra. Both designs are shipped in knockdown condition ( 2 parts – top & bottom ) for easy shipping and can be easily assembled

for treatment. The standard accessories supplied with the stand include a decorative brass ornamental pipe connecting the top part to the bottom.

Shirodhara vessel in brass, fitted with oil flow control valve to adjust the flow of liquids during the treatment, brass chain set to hang the vessel on the shirodhara stand. The shirodhara vessel capacity is around 4 litres.